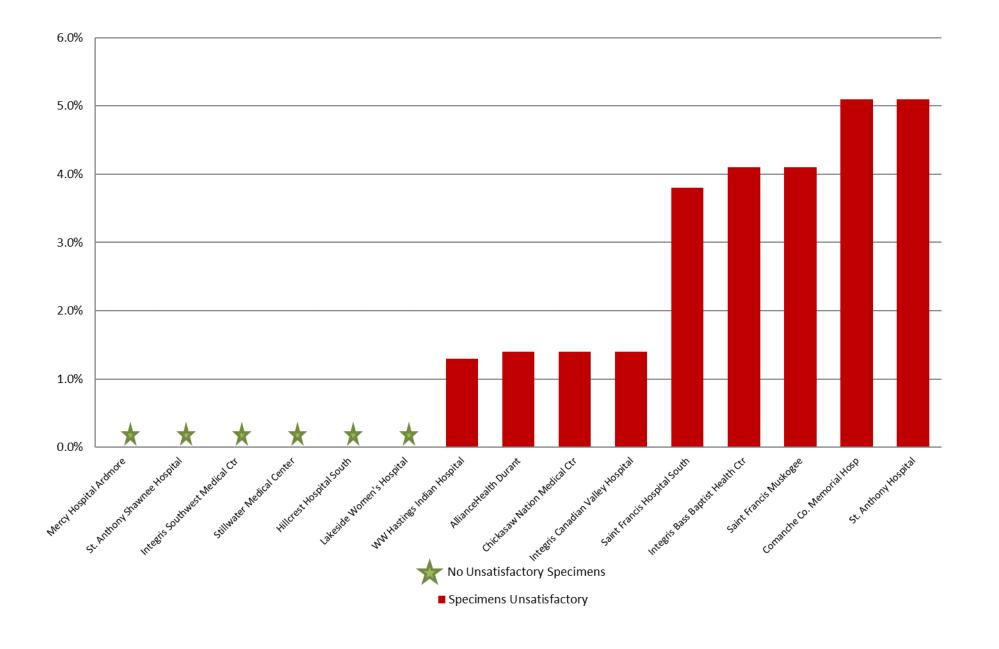

# APRIL 2020: Unsatisfactory Specimen Report Medium Volume Hospitals (731-2499 Specimens per Year)

|                                          |                                 | N   | %      |
|------------------------------------------|---------------------------------|-----|--------|
| AllianceHealth Durant                    | Satisfactory Specimens          | 71  | 98.6%  |
|                                          | <b>Unsatisfactory Specimens</b> | 1   | 1.4%   |
| <b>Chickasaw Nation Medical Ctr</b>      | Satisfactory Specimens          | 70  | 98.6%  |
|                                          | <b>Unsatisfactory Specimens</b> | 1   | 1.4%   |
| Comanche Co. Memorial Hosp               | Satisfactory Specimens          | 112 | 94.9%  |
|                                          | <b>Unsatisfactory Specimens</b> | 6   | 5.1%   |
| Hillcrest Hospital South                 | Satisfactory Specimens          | 100 | 100.0% |
| Integris Bass Baptist Health Ctr         | Satisfactory Specimens          | 71  | 95.9%  |
|                                          | <b>Unsatisfactory Specimens</b> | 3   | 4.1%   |
| <b>Integris Canadian Valley Hospital</b> | Satisfactory Specimens          | 70  | 98.6%  |
|                                          | <b>Unsatisfactory Specimens</b> | 1   | 1.4%   |
| Integris Southwest Medical Ctr           | Satisfactory Specimens          | 85  | 100.0% |
| Lakeside Women's Hospital                | Satisfactory Specimens          | 117 | 100.0% |
| Mercy Hospital Ardmore                   | Satisfactory Specimens          | 50  | 100.0% |
| Saint Francis Hospital South             | Satisfactory Specimens          | 51  | 96.2%  |
|                                          | <b>Unsatisfactory Specimens</b> | 2   | 3.8%   |
| Saint Francis Muskogee                   | Satisfactory Specimens          | 47  | 95.9%  |
|                                          | <b>Unsatisfactory Specimens</b> | 2   | 4.1%   |
| St. Anthony Hospital                     | Satisfactory Specimens          | 94  | 94.9%  |
|                                          | <b>Unsatisfactory Specimens</b> | 5   | 5.1%   |
| St. Anthony Shawnee Hospital             | Satisfactory Specimens          | 56  | 100.0% |
| Stillwater Medical Center                | Satisfactory Specimens          | 67  | 100.0% |
| WW Hastings Indian Hospital              | Satisfactory Specimens          | 77  | 98.7%  |
|                                          | <b>Unsatisfactory Specimens</b> | 1   | 1.3%   |

#### APRIL 2020: Unsatisfactory Specimen Report Medium Volume Hospitals (731-2499 Specimens per Year)