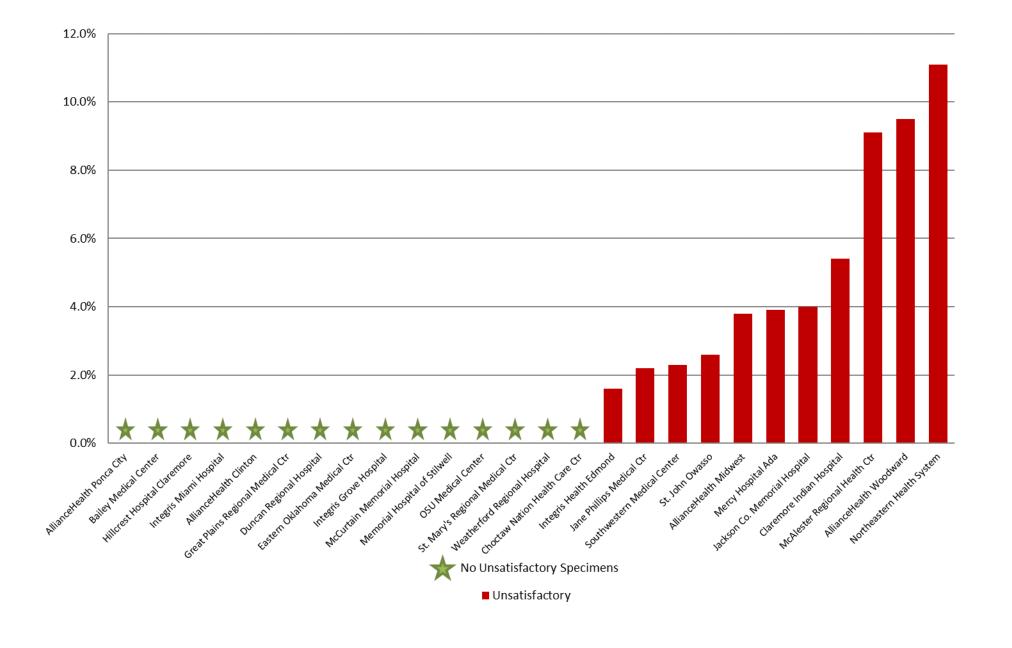

# APRIL 2020: Unsatisfactory Specimen Report Low Volume Hospitals (Less than 731 Specimens per Year)

|                                          |                                 | N  | %      |
|------------------------------------------|---------------------------------|----|--------|
| AllianceHealth Clinton                   | <b>Satisfactory Specimens</b>   | 18 | 100.0% |
| AllianceHealth Midwest                   | Satisfactory Specimens          | 25 | 96.2%  |
|                                          | <b>Unsatisfactory Specimens</b> | 1  | 3.8%   |
| AllianceHealth Ponca City                | <b>Satisfactory Specimens</b>   | 34 | 100.0% |
| AllianceHealth Woodward                  | <b>Satisfactory Specimens</b>   | 19 | 90.5%  |
|                                          | <b>Unsatisfactory Specimens</b> | 2  | 9.5%   |
| <b>Bailey Medical Center</b>             | <b>Satisfactory Specimens</b>   | 21 | 100.0% |
| <b>Choctaw Nation Health Care Ctr</b>    | Satisfactory Specimens          | 41 | 100.0% |
| Claremore Indian Hospital                | Satisfactory Specimens          | 35 | 94.6%  |
|                                          | <b>Unsatisfactory Specimens</b> | 2  | 5.4%   |
| <b>Duncan Regional Hospital</b>          | Satisfactory Specimens          | 52 | 100.0% |
| Eastern Oklahoma Medical Ctr             | Satisfactory Specimens          | 11 | 100.0% |
| <b>Great Plains Regional Medical Ctr</b> | Satisfactory Specimens          | 24 | 100.0% |
| Hillcrest Hospital Claremore             | Satisfactory Specimens          | 51 | 100.0% |
| Integris Grove Hospital                  | Satisfactory Specimens          | 25 | 100.0% |
| Integris Health Edmond                   | Satisfactory Specimens          | 61 | 98.4%  |
|                                          | <b>Unsatisfactory Specimens</b> | 1  | 1.6%   |
| Integris Miami Hospital                  | Satisfactory Specimens          | 20 | 100.0% |
| Jackson Co. Memorial Hospital            | Satisfactory Specimens          | 24 | 96.0%  |
|                                          | <b>Unsatisfactory Specimens</b> | 1  | 4.0%   |
| Jane Phillips Medical Ctr                | Satisfactory Specimens          | 44 | 97.8%  |
|                                          | <b>Unsatisfactory Specimens</b> | 1  | 2.2%   |
| McAlester Regional Health Ctr            | Satisfactory Specimens          | 30 | 90.9%  |
|                                          | <b>Unsatisfactory Specimens</b> | 3  | 9.1%   |
| McCurtain Memorial Hospital              | Satisfactory Specimens          | 15 | 100.0% |
| Memorial Hospital of Stilwell            | Satisfactory Specimens          | 2  | 100.0% |
| Mercy Hospital Ada                       | Satisfactory Specimens          | 49 | 96.1%  |
|                                          | <b>Unsatisfactory Specimens</b> | 2  | 3.9%   |
| Northeastern Health System               | Satisfactory Specimens          | 16 | 88.9%  |
|                                          | <b>Unsatisfactory Specimens</b> | 2  | 11.1%  |
| OSU Medical Center                       | Satisfactory Specimens          | 25 | 100.0% |
| Southwestern Medical Center              | Satisfactory Specimens          | 43 | 97.7%  |
|                                          | <b>Unsatisfactory Specimens</b> | 1  | 2.3%   |

### APRIL 2020: Unsatisfactory Specimen Report Low Volume Hospitals (Less than 731 Specimens per Year)

|                                 |                                 | N  | %      |
|---------------------------------|---------------------------------|----|--------|
| St. John Owasso                 | Satisfactory Specimens          | 37 | 97.4%  |
|                                 | <b>Unsatisfactory Specimens</b> | 1  | 2.6%   |
| St. Mary's Regional Medical Ctr | <b>Satisfactory Specimens</b>   | 27 | 100.0% |
| Weatherford Regional Hospital   | Satisfactory Specimens          | 10 | 100.0% |

#### APRIL 2020: Unsatisfactory Specimen Report Low Volume Hospitals (Less than 731 Specimens per Year)