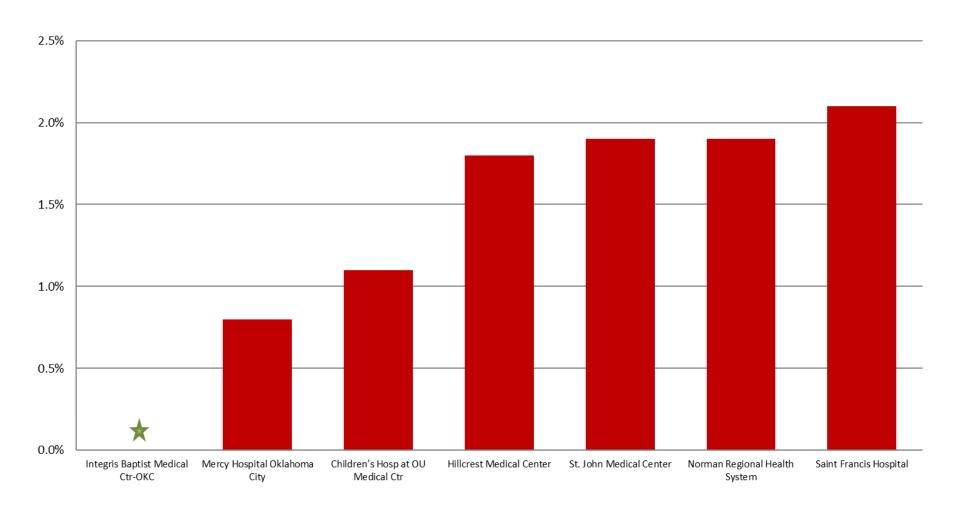

### APRIL 2020: Unsatisfactory Specimen Report High Volume Hospitals (2500 or More Specimens per Year)

|                                   |                                 | N   | %      |
|-----------------------------------|---------------------------------|-----|--------|
| Children's Hosp at OU Medical Ctr | Satisfactory Specimens          | 376 | 98.9%  |
|                                   | <b>Unsatisfactory Specimens</b> | 4   | 1.1%   |
| Hillcrest Medical Center          | Satisfactory Specimens          | 222 | 98.2%  |
|                                   | <b>Unsatisfactory Specimens</b> | 4   | 1.8%   |
| Integris Baptist Medical Ctr-OKC  | Satisfactory Specimens          | 298 | 100.0% |
| Mercy Hospital Oklahoma City      | Satisfactory Specimens          | 354 | 99.2%  |
|                                   | <b>Unsatisfactory Specimens</b> | 3   | 0.8%   |
| Norman Regional Health System     | Satisfactory Specimens          | 156 | 98.1%  |
|                                   | <b>Unsatisfactory Specimens</b> | 3   | 1.9%   |
| Saint Francis Hospital            | Satisfactory Specimens          | 476 | 97.9%  |
|                                   | <b>Unsatisfactory Specimens</b> | 10  | 2.1%   |
| St. John Medical Center           | Satisfactory Specimens          | 205 | 98.1%  |
|                                   | <b>Unsatisfactory Specimens</b> | 4   | 1.9%   |

#### APRIL 2020: Unsatisfactory Specimen Report High Volume Hospitals (2500 or More Specimens per Year)