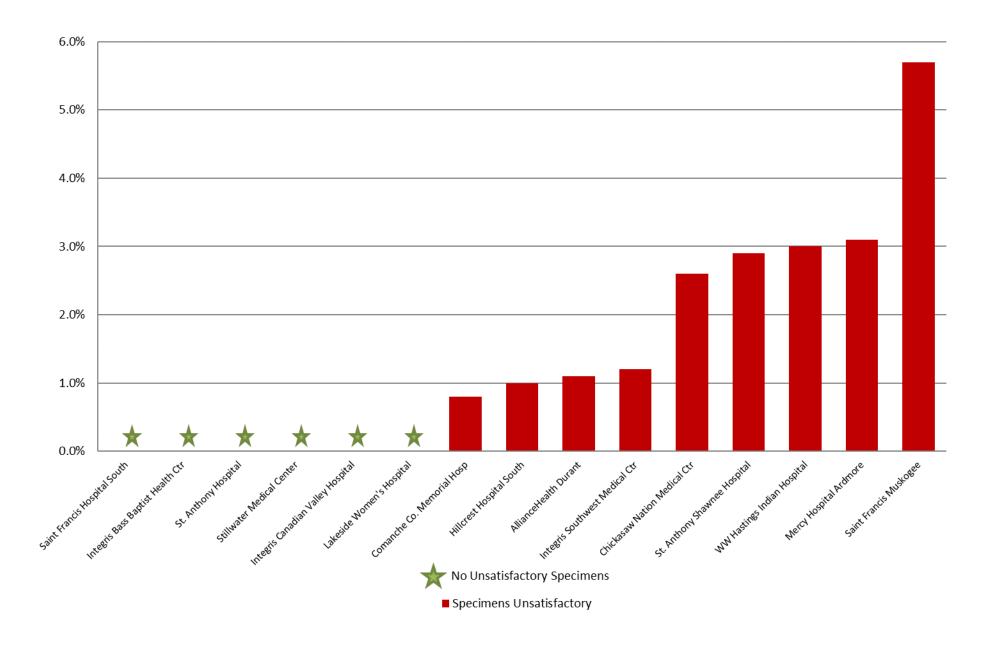

## AUG 2020: Unsatisfactory Specimen Report Medium Volume Hospitals (731-2499 Specimens per Year)

|                                   |                          | Ν   | %      |
|-----------------------------------|--------------------------|-----|--------|
| AllianceHealth Durant             | Satisfactory Specimens   | 89  | 98.9%  |
|                                   | Unsatisfactory Specimens | 1   | 1.1%   |
| Chickasaw Nation Medical Ctr      | Satisfactory Specimens   | 76  | 97.4%  |
|                                   | Unsatisfactory Specimens | 2   | 2.6%   |
| Comanche Co. Memorial Hosp        | Satisfactory Specimens   | 119 | 99.2%  |
|                                   | Unsatisfactory Specimens | 1   | 0.8%   |
| Hillcrest Hospital South          | Satisfactory Specimens   | 95  | 99.0%  |
|                                   | Unsatisfactory Specimens | 1   | 1.0%   |
| Integris Bass Baptist Health Ctr  | Satisfactory Specimens   | 66  | 100.0% |
| Integris Canadian Valley Hospital | Satisfactory Specimens   | 79  | 100.0% |
| Integris Southwest Medical Ctr    | Satisfactory Specimens   | 81  | 98.8%  |
|                                   | Unsatisfactory Specimens | 1   | 1.2%   |
| Lakeside Women's Hospital         | Satisfactory Specimens   | 132 | 100.0% |
| Mercy Hospital Ardmore            | Satisfactory Specimens   | 62  | 96.9%  |
|                                   | Unsatisfactory Specimens | 2   | 3.1%   |
| Saint Francis Hospital South      | Satisfactory Specimens   | 58  | 100.0% |
| Saint Francis Muskogee            | Satisfactory Specimens   | 66  | 94.3%  |
|                                   | Unsatisfactory Specimens | 4   | 5.7%   |
| St. Anthony Hospital              | Satisfactory Specimens   | 101 | 100.0% |
| St. Anthony Shawnee Hospital      | Satisfactory Specimens   | 68  | 97.1%  |
|                                   | Unsatisfactory Specimens | 2   | 2.9%   |
| Stillwater Medical Center         | Satisfactory Specimens   | 66  | 100.0% |
| WW Hastings Indian Hospital       | Satisfactory Specimens   | 97  | 97.0%  |
|                                   | Unsatisfactory Specimens | 3   | 3.0%   |

### AUG 2020: Unsatisfactory Specimen Report Medium Volume Hospitals (731-2499 Specimens per Year)