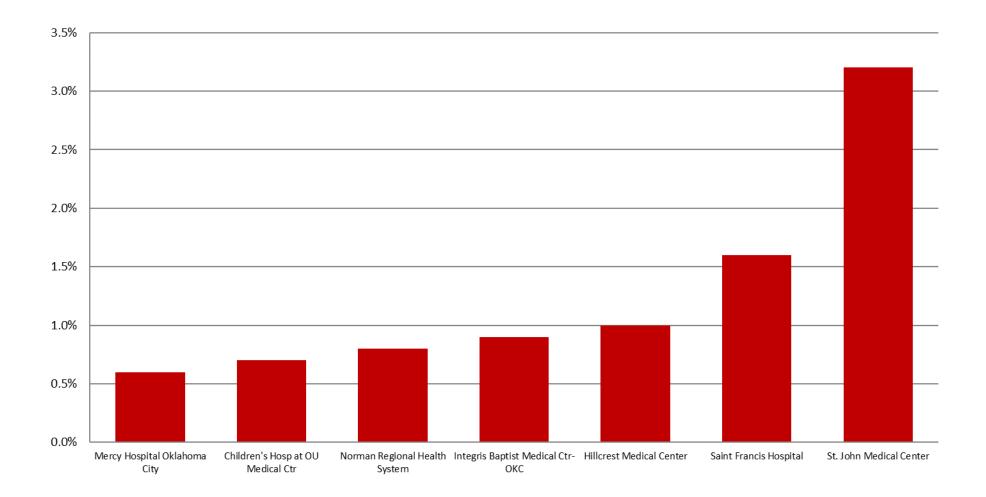

## AUG 2020: Unsatisfactory Specimen Report High Volume Hospitals (2500 or More Specimens per Year)

|                                   |                          | Ν   | %     |
|-----------------------------------|--------------------------|-----|-------|
| Children's Hosp at OU Medical Ctr | Satisfactory Specimens   | 433 | 99.3% |
|                                   | Unsatisfactory Specimens | 3   | 0.7%  |
| Hillcrest Medical Center          | Satisfactory Specimens   | 283 | 99.0% |
|                                   | Unsatisfactory Specimens | 3   | 1.0%  |
| Integris Baptist Medical Ctr-OKC  | Satisfactory Specimens   | 314 | 99.1% |
|                                   | Unsatisfactory Specimens | 3   | 0.9%  |
| Mercy Hospital Oklahoma City      | Satisfactory Specimens   | 356 | 99.4% |
|                                   | Unsatisfactory Specimens | 2   | 0.6%  |
| Norman Regional Health System     | Satisfactory Specimens   | 234 | 99.2% |
|                                   | Unsatisfactory Specimens | 2   | 0.8%  |
| Saint Francis Hospital            | Satisfactory Specimens   | 506 | 98.4% |
|                                   | Unsatisfactory Specimens | 8   | 1.6%  |
| St. John Medical Center           | Satisfactory Specimens   | 242 | 96.8% |
|                                   | Unsatisfactory Specimens | 8   | 3.2%  |

### AUG 2020: Unsatisfactory Specimen Report High Volume Hospitals (2500 or More Specimens per Year)

Specimens Unsatisfactory