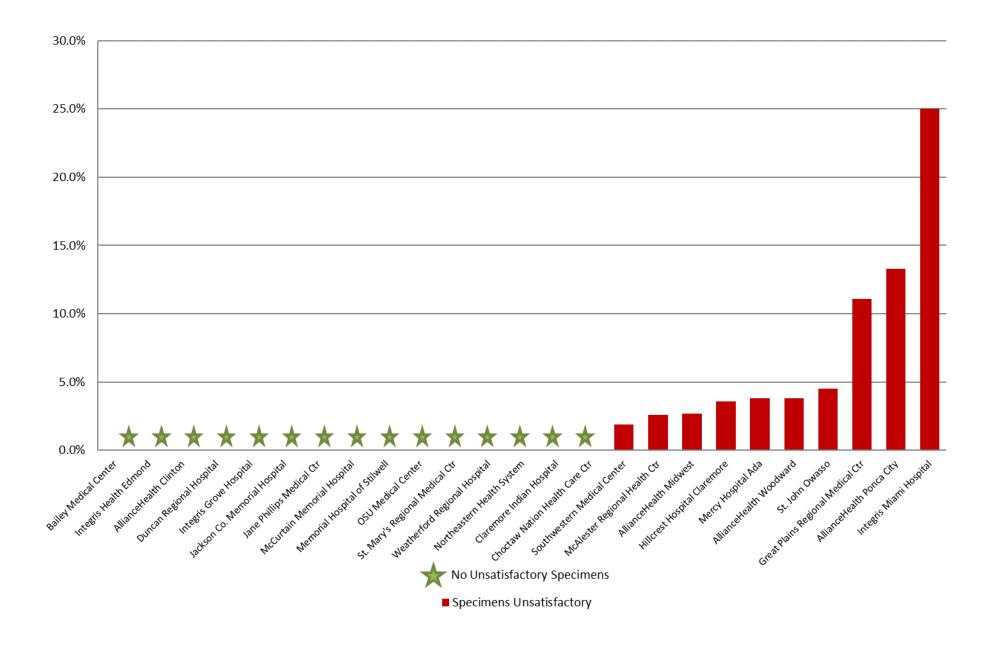

# AUG 2020: Unsatisfactory Specimen Report Low Volume Hospitals (Less than 731 Specimens per Year)

|                                   |                          | Ν  | %      |
|-----------------------------------|--------------------------|----|--------|
| AllianceHealth Clinton            | Satisfactory Specimens   | 14 | 100.0% |
| AllianceHealth Midwest            | Satisfactory Specimens   | 36 | 97.3%  |
|                                   | Unsatisfactory Specimens | 1  | 2.7%   |
| AllianceHealth Ponca City         | Satisfactory Specimens   | 26 | 86.7%  |
|                                   | Unsatisfactory Specimens | 4  | 13.3%  |
| AllianceHealth Woodward           | Satisfactory Specimens   | 25 | 96.2%  |
|                                   | Unsatisfactory Specimens | 1  | 3.8%   |
| <b>Bailey Medical Center</b>      | Satisfactory Specimens   | 22 | 100.0% |
| Choctaw Nation Health Care Ctr    | Satisfactory Specimens   | 41 | 100.0% |
| Claremore Indian Hospital         | Satisfactory Specimens   | 29 | 100.0% |
| Duncan Regional Hospital          | Satisfactory Specimens   | 51 | 100.0% |
| Great Plains Regional Medical Ctr | Satisfactory Specimens   | 24 | 88.9%  |
|                                   | Unsatisfactory Specimens | 3  | 11.1%  |
| Hillcrest Hospital Claremore      | Satisfactory Specimens   | 53 | 96.4%  |
|                                   | Unsatisfactory Specimens | 2  | 3.6%   |
| Integris Grove Hospital           | Satisfactory Specimens   | 32 | 100.0% |
| Integris Health Edmond            | Satisfactory Specimens   | 75 | 100.0% |
| Integris Miami Hospital           | Satisfactory Specimens   | 18 | 75.0%  |
|                                   | Unsatisfactory Specimens | 6  | 25.0%  |
| Jackson Co. Memorial Hospital     | Satisfactory Specimens   | 24 | 100.0% |
| Jane Phillips Medical Ctr         | Satisfactory Specimens   | 46 | 100.0% |
| McAlester Regional Health Ctr     | Satisfactory Specimens   | 38 | 97.4%  |
|                                   | Unsatisfactory Specimens | 1  | 2.6%   |
| McCurtain Memorial Hospital       | Satisfactory Specimens   | 13 | 100.0% |
| Memorial Hospital of Stilwell     | Satisfactory Specimens   | 3  | 100.0% |
| Mercy Hospital Ada                | Satisfactory Specimens   | 51 | 96.2%  |
|                                   | Unsatisfactory Specimens | 2  | 3.8%   |
| Northeastern Health System        | Satisfactory Specimens   | 15 | 100.0% |
| OSU Medical Center                | Satisfactory Specimens   | 29 | 100.0% |
| Southwestern Medical Center       | Satisfactory Specimens   | 52 | 98.1%  |
|                                   | Unsatisfactory Specimens | 1  | 1.9%   |
| St. John Owasso                   | Satisfactory Specimens   | 42 | 95.5%  |
|                                   | Unsatisfactory Specimens | 2  | 4.5%   |

## AUG 2020: Unsatisfactory Specimen Report Low Volume Hospitals (Less than 731 Specimens per Year)

|                                 |                        | Ν  | %      |
|---------------------------------|------------------------|----|--------|
| St. Mary's Regional Medical Ctr | Satisfactory Specimens | 35 | 100.0% |
| Weatherford Regional Hospital   | Satisfactory Specimens | 8  | 100.0% |

### AUG 2020: Unsatisfactory Specimen Report Low Volume Hospitals (Less than 731 Specimens per Year)