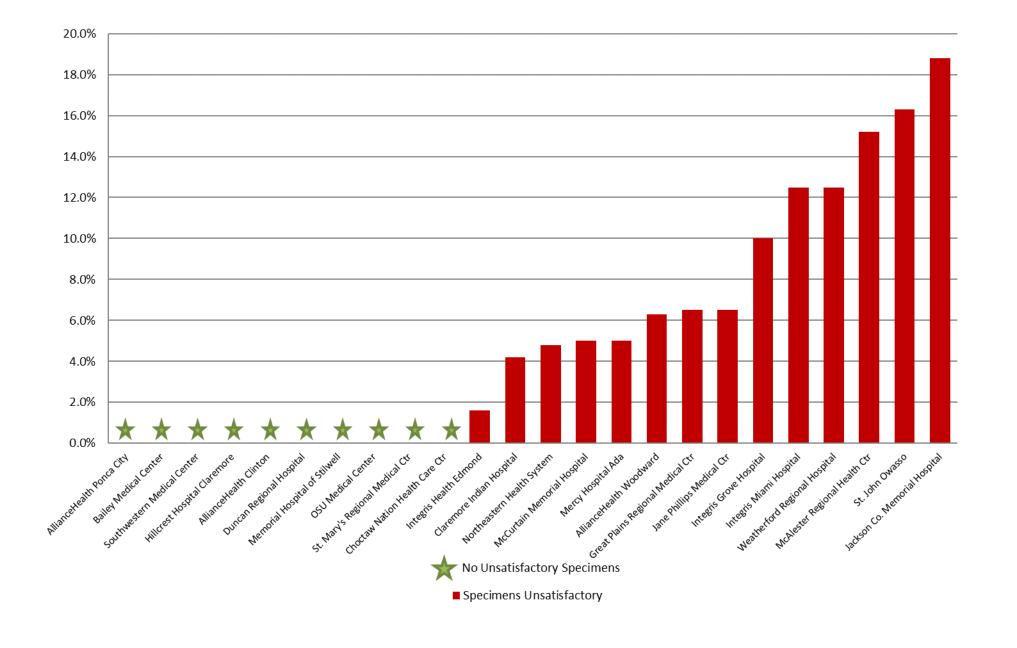

# OCT 2020: Unsatisfactory Specimen Report Low Volume Hospitals (Less than 731 Specimens per Year)

|                                          |                                 | N  | %      |
|------------------------------------------|---------------------------------|----|--------|
| AllianceHealth Clinton                   | Satisfactory Specimens          | 16 | 100.0% |
| AllianceHealth Ponca City                | Satisfactory Specimens          | 36 | 100.0% |
| AllianceHealth Woodward                  | Satisfactory Specimens          | 15 | 93.8%  |
|                                          | <b>Unsatisfactory Specimens</b> | 1  | 6.3%   |
| <b>Bailey Medical Center</b>             | Satisfactory Specimens          | 20 | 100.0% |
| <b>Choctaw Nation Health Care Ctr</b>    | <b>Satisfactory Specimens</b>   | 34 | 100.0% |
| Claremore Indian Hospital                | Satisfactory Specimens          | 23 | 95.8%  |
|                                          | <b>Unsatisfactory Specimens</b> | 1  | 4.2%   |
| <b>Duncan Regional Hospital</b>          | Satisfactory Specimens          | 57 | 100.0% |
| <b>Great Plains Regional Medical Ctr</b> | Satisfactory Specimens          | 29 | 93.5%  |
|                                          | <b>Unsatisfactory Specimens</b> | 2  | 6.5%   |
| Hillcrest Hospital Claremore             | Satisfactory Specimens          | 39 | 100.0% |
| Integris Grove Hospital                  | Satisfactory Specimens          | 18 | 90.0%  |
|                                          | <b>Unsatisfactory Specimens</b> | 2  | 10.0%  |
| Integris Health Edmond                   | Satisfactory Specimens          | 63 | 98.4%  |
|                                          | <b>Unsatisfactory Specimens</b> | 1  | 1.6%   |
| Integris Miami Hospital                  | Satisfactory Specimens          | 14 | 87.5%  |
|                                          | <b>Unsatisfactory Specimens</b> | 2  | 12.5%  |
| Jackson Co. Memorial Hospital            | Satisfactory Specimens          | 26 | 81.3%  |
|                                          | <b>Unsatisfactory Specimens</b> | 6  | 18.8%  |
| Jane Phillips Medical Ctr                | Satisfactory Specimens          | 29 | 93.5%  |
|                                          | <b>Unsatisfactory Specimens</b> | 2  | 6.5%   |
| McAlester Regional Health Ctr            | Satisfactory Specimens          | 28 | 84.8%  |
|                                          | <b>Unsatisfactory Specimens</b> | 5  | 15.2%  |
| McCurtain Memorial Hospital              | Satisfactory Specimens          | 19 | 95.0%  |
|                                          | <b>Unsatisfactory Specimens</b> | 1  | 5.0%   |
| Memorial Hospital of Stilwell            | Satisfactory Specimens          | 1  | 100.0% |
| Mercy Hospital Ada                       | Satisfactory Specimens          | 38 | 95.0%  |
|                                          | <b>Unsatisfactory Specimens</b> | 2  | 5.0%   |
| Northeastern Health System               | Satisfactory Specimens          | 20 | 95.2%  |
|                                          | <b>Unsatisfactory Specimens</b> | 1  | 4.8%   |
| OSU Medical Center                       | Satisfactory Specimens          | 34 | 100.0% |
| <b>Southwestern Medical Center</b>       | Satisfactory Specimens          | 52 | 100.0% |

# OCT 2020: Unsatisfactory Specimen Report Low Volume Hospitals (Less than 731 Specimens per Year)

|                                 |                                 | N  | %      |
|---------------------------------|---------------------------------|----|--------|
| St. John Owasso                 | <b>Satisfactory Specimens</b>   | 36 | 83.7%  |
|                                 | <b>Unsatisfactory Specimens</b> | 7  | 16.3%  |
| St. Mary's Regional Medical Ctr | Satisfactory Specimens          | 30 | 100.0% |
| Weatherford Regional Hospital   | Satisfactory Specimens          | 7  | 87.5%  |
|                                 | <b>Unsatisfactory Specimens</b> | 1  | 12.5%  |

### OCT 2020: Unsatisfactory Specimen Report Low Volume Hospitals (Less than 731 Specimens per Year)