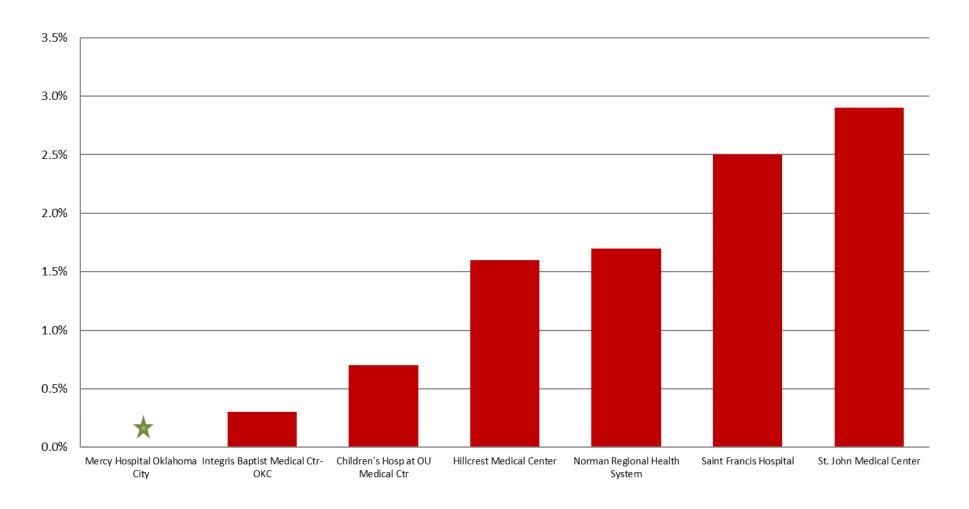

# OCT 2020: Unsatisfactory Specimen Report High Volume Hospitals (2500 or More Specimens per Year)

|                                   |                                 | N   | %      |
|-----------------------------------|---------------------------------|-----|--------|
| Children's Hosp at OU Medical Ctr | Satisfactory Specimens          | 423 | 99.3%  |
|                                   | <b>Unsatisfactory Specimens</b> | 3   | 0.7%   |
| Hillcrest Medical Center          | Satisfactory Specimens          | 248 | 98.4%  |
|                                   | <b>Unsatisfactory Specimens</b> | 4   | 1.6%   |
| Integris Baptist Medical Ctr-OKC  | Satisfactory Specimens          | 298 | 99.7%  |
|                                   | <b>Unsatisfactory Specimens</b> | 1   | 0.3%   |
| Mercy Hospital Oklahoma City      | Satisfactory Specimens          | 352 | 100.0% |
| Norman Regional Health System     | Satisfactory Specimens          | 227 | 98.3%  |
|                                   | <b>Unsatisfactory Specimens</b> | 4   | 1.7%   |
| Saint Francis Hospital            | Satisfactory Specimens          | 505 | 97.5%  |
|                                   | <b>Unsatisfactory Specimens</b> | 13  | 2.5%   |
| St. John Medical Center           | Satisfactory Specimens          | 237 | 97.1%  |
|                                   | <b>Unsatisfactory Specimens</b> | 7   | 2.9%   |

### OCT 2020: Unsatisfactory Specimen Report High Volume Hospitals (2500 or More Specimens per Year)