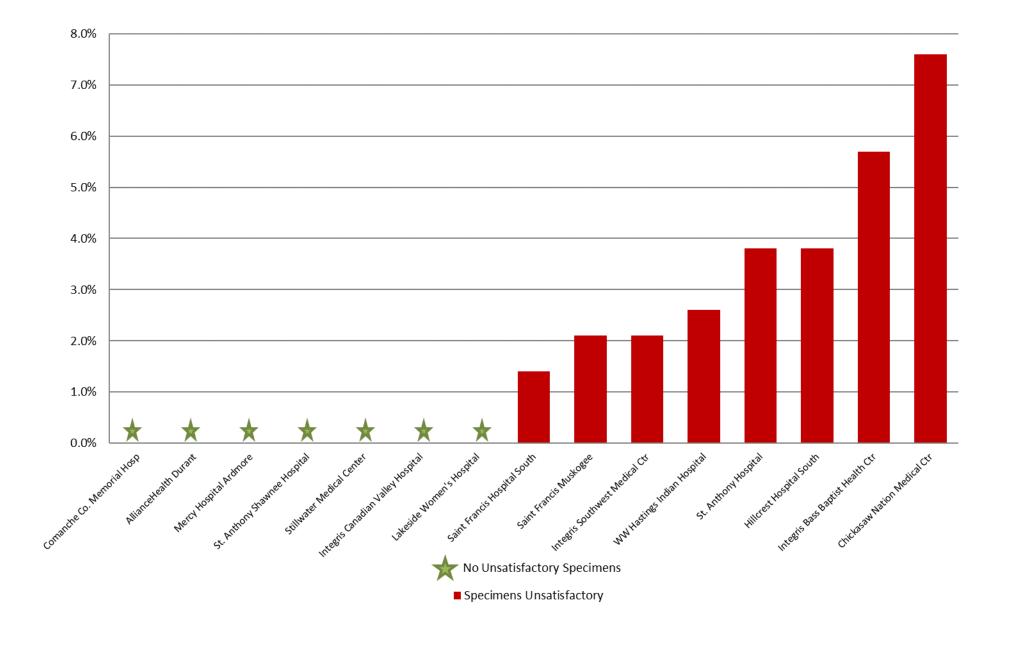

## OCT 2020: Unsatisfactory Specimen Report Medium Volume Hospitals (731-2499 Specimens per Year)

|                                       |                                 | N   | %      |
|---------------------------------------|---------------------------------|-----|--------|
| AllianceHealth Durant                 | Satisfactory Specimens          | 66  | 100.0% |
| <b>Chickasaw Nation Medical Ctr</b>   | Satisfactory Specimens          | 61  | 92.4%  |
|                                       | <b>Unsatisfactory Specimens</b> | 5   | 7.6%   |
| Comanche Co. Memorial Hosp            | <b>Satisfactory Specimens</b>   | 128 | 100.0% |
| Hillcrest Hospital South              | Satisfactory Specimens          | 100 | 96.2%  |
|                                       | <b>Unsatisfactory Specimens</b> | 4   | 3.8%   |
| Integris Bass Baptist Health Ctr      | Satisfactory Specimens          | 82  | 94.3%  |
|                                       | <b>Unsatisfactory Specimens</b> | 5   | 5.7%   |
| Integris Canadian Valley Hospital     | Satisfactory Specimens          | 88  | 100.0% |
| <b>Integris Southwest Medical Ctr</b> | Satisfactory Specimens          | 94  | 97.9%  |
|                                       | <b>Unsatisfactory Specimens</b> | 2   | 2.1%   |
| Lakeside Women's Hospital             | Satisfactory Specimens          | 115 | 100.0% |
| Mercy Hospital Ardmore                | <b>Satisfactory Specimens</b>   | 53  | 100.0% |
| Saint Francis Hospital South          | Satisfactory Specimens          | 69  | 98.6%  |
|                                       | <b>Unsatisfactory Specimens</b> | 1   | 1.4%   |
| Saint Francis Muskogee                | <b>Satisfactory Specimens</b>   | 47  | 97.9%  |
|                                       | <b>Unsatisfactory Specimens</b> | 1   | 2.1%   |
| St. Anthony Hospital                  | Satisfactory Specimens          | 128 | 96.2%  |
|                                       | <b>Unsatisfactory Specimens</b> | 5   | 3.8%   |
| St. Anthony Shawnee Hospital          | Satisfactory Specimens          | 64  | 100.0% |
| Stillwater Medical Center             | Satisfactory Specimens          | 63  | 100.0% |
| WW Hastings Indian Hospital           | Satisfactory Specimens          | 76  | 97.4%  |
|                                       | <b>Unsatisfactory Specimens</b> | 2   | 2.6%   |

### OCT 2020: Unsatisfactory Specimen Report Medium Volume Hospitals (731-2499 Specimens per Year)