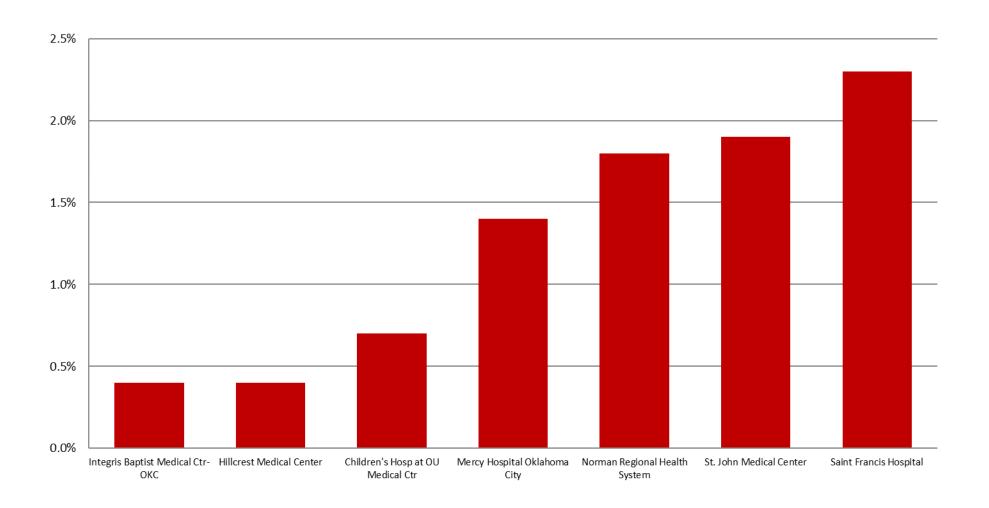

# SEPT 2020: Unsatisfactory Specimen Report High Volume Hospitals (2500 or More Specimens per Year)

|                                   |                                 | N   | %     |
|-----------------------------------|---------------------------------|-----|-------|
| Children's Hosp at OU Medical Ctr | Satisfactory Specimens          | 454 | 99.3% |
|                                   | <b>Unsatisfactory Specimens</b> | 3   | 0.7%  |
| Hillcrest Medical Center          | Satisfactory Specimens          | 247 | 99.6% |
|                                   | <b>Unsatisfactory Specimens</b> | 1   | 0.4%  |
| Integris Baptist Medical Ctr-OKC  | Satisfactory Specimens          | 284 | 99.6% |
|                                   | <b>Unsatisfactory Specimens</b> | 1   | 0.4%  |
| Mercy Hospital Oklahoma City      | Satisfactory Specimens          | 344 | 98.6% |
|                                   | <b>Unsatisfactory Specimens</b> | 5   | 1.4%  |
| Norman Regional Health System     | Satisfactory Specimens          | 215 | 98.2% |
|                                   | <b>Unsatisfactory Specimens</b> | 4   | 1.8%  |
| Saint Francis Hospital            | Satisfactory Specimens          | 508 | 97.7% |
|                                   | <b>Unsatisfactory Specimens</b> | 12  | 2.3%  |
| St. John Medical Center           | Satisfactory Specimens          | 257 | 98.1% |
|                                   | <b>Unsatisfactory Specimens</b> | 5   | 1.9%  |

### SEPT 2020: Unsatisfactory Specimen Report High Volume Hospitals (2500 or More Specimens per Year)

■ Specimens Unsatisfactory