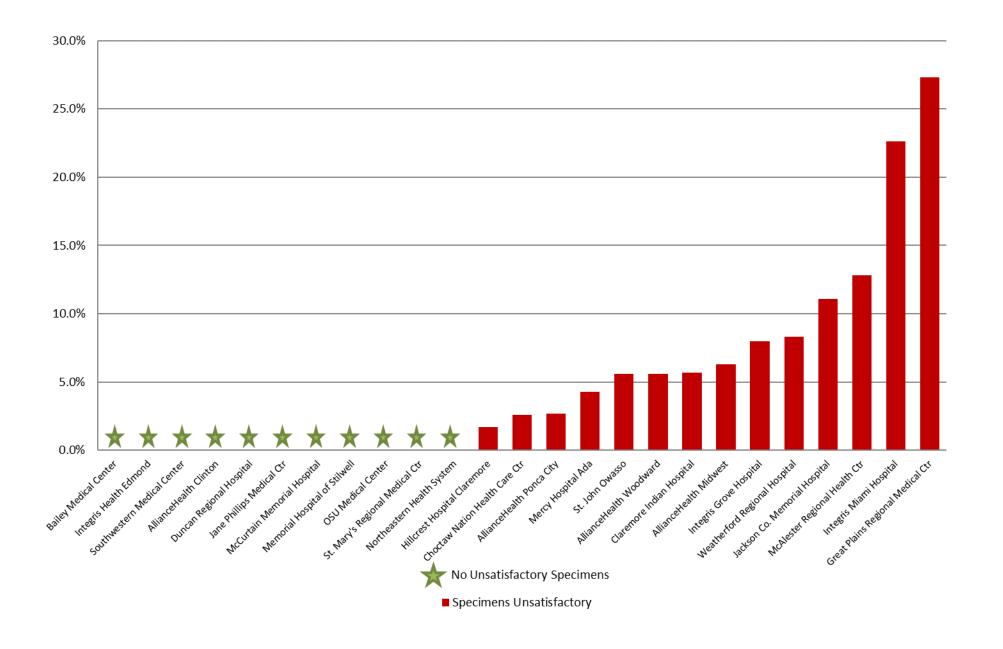

# SEPT 2020: Unsatisfactory Specimen Report Low Volume Hospitals (Less than 731 Specimens per Year)

|                                          |                                 | N  | %      |
|------------------------------------------|---------------------------------|----|--------|
| AllianceHealth Clinton                   | Satisfactory Specimens          | 14 | 100.0% |
| AllianceHealth Midwest                   | Satisfactory Specimens          | 30 | 93.8%  |
|                                          | <b>Unsatisfactory Specimens</b> | 2  | 6.3%   |
| AllianceHealth Ponca City                | Satisfactory Specimens          | 36 | 97.3%  |
|                                          | <b>Unsatisfactory Specimens</b> | 1  | 2.7%   |
| AllianceHealth Woodward                  | <b>Satisfactory Specimens</b>   | 17 | 94.4%  |
|                                          | <b>Unsatisfactory Specimens</b> | 1  | 5.6%   |
| <b>Bailey Medical Center</b>             | <b>Satisfactory Specimens</b>   | 31 | 100.0% |
| <b>Choctaw Nation Health Care Ctr</b>    | Satisfactory Specimens          | 38 | 97.4%  |
|                                          | <b>Unsatisfactory Specimens</b> | 1  | 2.6%   |
| Claremore Indian Hospital                | Satisfactory Specimens          | 33 | 94.3%  |
|                                          | <b>Unsatisfactory Specimens</b> | 2  | 5.7%   |
| <b>Duncan Regional Hospital</b>          | Satisfactory Specimens          | 52 | 100.0% |
| <b>Great Plains Regional Medical Ctr</b> | Satisfactory Specimens          | 24 | 72.7%  |
|                                          | <b>Unsatisfactory Specimens</b> | 9  | 27.3%  |
| Hillcrest Hospital Claremore             | Satisfactory Specimens          | 57 | 98.3%  |
|                                          | <b>Unsatisfactory Specimens</b> | 1  | 1.7%   |
| Integris Grove Hospital                  | Satisfactory Specimens          | 23 | 92.0%  |
|                                          | <b>Unsatisfactory Specimens</b> | 2  | 8.0%   |
| Integris Health Edmond                   | Satisfactory Specimens          | 58 | 100.0% |
| Integris Miami Hospital                  | Satisfactory Specimens          | 24 | 77.4%  |
|                                          | <b>Unsatisfactory Specimens</b> | 7  | 22.6%  |
| Jackson Co. Memorial Hospital            | Satisfactory Specimens          | 32 | 88.9%  |
|                                          | <b>Unsatisfactory Specimens</b> | 4  | 11.1%  |
| Jane Phillips Medical Ctr                | Satisfactory Specimens          | 47 | 100.0% |
| McAlester Regional Health Ctr            | Satisfactory Specimens          | 34 | 87.2%  |
|                                          | <b>Unsatisfactory Specimens</b> | 5  | 12.8%  |
| McCurtain Memorial Hospital              | Satisfactory Specimens          | 14 | 100.0% |
| Memorial Hospital of Stilwell            | Satisfactory Specimens          | 1  | 100.0% |
| Mercy Hospital Ada                       | Satisfactory Specimens          | 44 | 95.7%  |
|                                          | <b>Unsatisfactory Specimens</b> | 2  | 4.3%   |
| Northeastern Health System               | Satisfactory Specimens          | 15 | 100.0% |
| OSU Medical Center                       | Satisfactory Specimens          | 31 | 100.0% |

## SEPT 2020: Unsatisfactory Specimen Report Low Volume Hospitals (Less than 731 Specimens per Year)

|                                 |                                 | N  | %      |
|---------------------------------|---------------------------------|----|--------|
| Southwestern Medical Center     | <b>Satisfactory Specimens</b>   | 51 | 100.0% |
| St. John Owasso                 | <b>Satisfactory Specimens</b>   | 34 | 94.4%  |
|                                 | <b>Unsatisfactory Specimens</b> | 2  | 5.6%   |
| St. Mary's Regional Medical Ctr | <b>Satisfactory Specimens</b>   | 19 | 100.0% |
| Weatherford Regional Hospital   | <b>Satisfactory Specimens</b>   | 11 | 91.7%  |
|                                 | <b>Unsatisfactory Specimens</b> | 1  | 8.3%   |

#### SEPT 2020: Unsatisfactory Specimen Report Low Volume Hospitals (Less than 731 Specimens per Year)