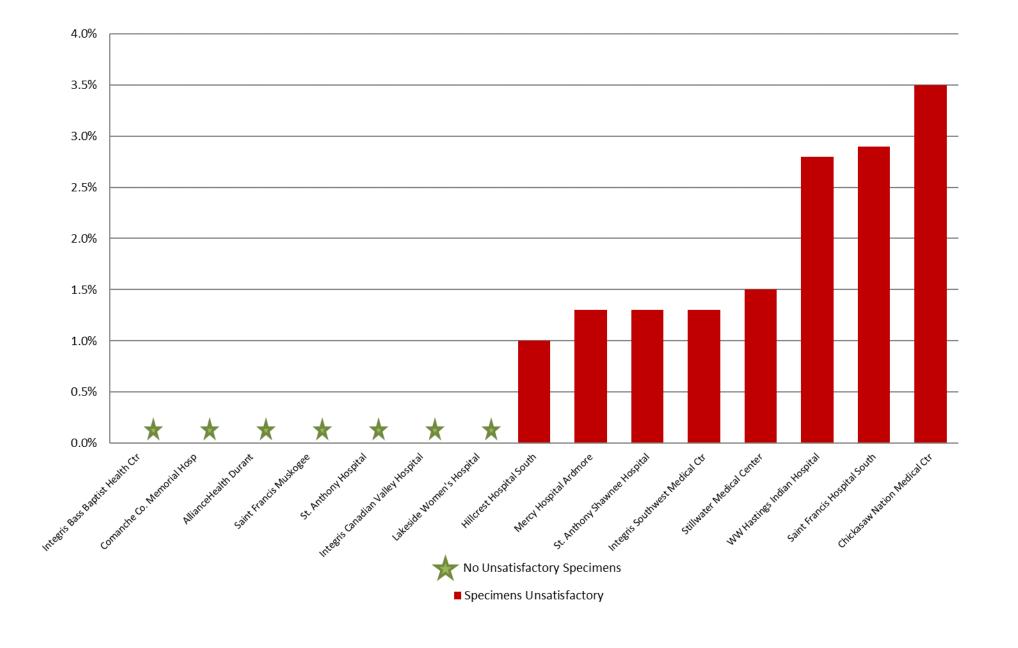

## SEPT 2020: Unsatisfactory Specimen Report Medium Volume Hospitals (731-2499 Specimens per Year)

|                                     |                                 | N   | %      |
|-------------------------------------|---------------------------------|-----|--------|
| AllianceHealth Durant               | Satisfactory Specimens          | 84  | 100.0% |
| <b>Chickasaw Nation Medical Ctr</b> | Satisfactory Specimens          | 83  | 96.5%  |
|                                     | <b>Unsatisfactory Specimens</b> | 3   | 3.5%   |
| Comanche Co. Memorial Hosp          | Satisfactory Specimens          | 128 | 100.0% |
| Hillcrest Hospital South            | <b>Satisfactory Specimens</b>   | 100 | 99.0%  |
|                                     | <b>Unsatisfactory Specimens</b> | 1   | 1.0%   |
| Integris Bass Baptist Health Ctr    | Satisfactory Specimens          | 78  | 100.0% |
| Integris Canadian Valley Hospital   | Satisfactory Specimens          | 66  | 100.0% |
| Integris Southwest Medical Ctr      | Satisfactory Specimens          | 76  | 98.7%  |
|                                     | <b>Unsatisfactory Specimens</b> | 1   | 1.3%   |
| Lakeside Women's Hospital           | Satisfactory Specimens          | 102 | 100.0% |
| Mercy Hospital Ardmore              | Satisfactory Specimens          | 74  | 98.7%  |
|                                     | <b>Unsatisfactory Specimens</b> | 1   | 1.3%   |
| Saint Francis Hospital South        | Satisfactory Specimens          | 68  | 97.1%  |
|                                     | <b>Unsatisfactory Specimens</b> | 2   | 2.9%   |
| Saint Francis Muskogee              | Satisfactory Specimens          | 45  | 100.0% |
| St. Anthony Hospital                | Satisfactory Specimens          | 116 | 100.0% |
| St. Anthony Shawnee Hospital        | Satisfactory Specimens          | 74  | 98.7%  |
|                                     | <b>Unsatisfactory Specimens</b> | 1   | 1.3%   |
| Stillwater Medical Center           | Satisfactory Specimens          | 65  | 98.5%  |
|                                     | <b>Unsatisfactory Specimens</b> | 1   | 1.5%   |
| WW Hastings Indian Hospital         | Satisfactory Specimens          | 70  | 97.2%  |
|                                     | <b>Unsatisfactory Specimens</b> | 2   | 2.8%   |

#### SEPT 2020: Unsatisfactory Specimen Report Medium Volume Hospitals (731-2499 Specimens per Year)