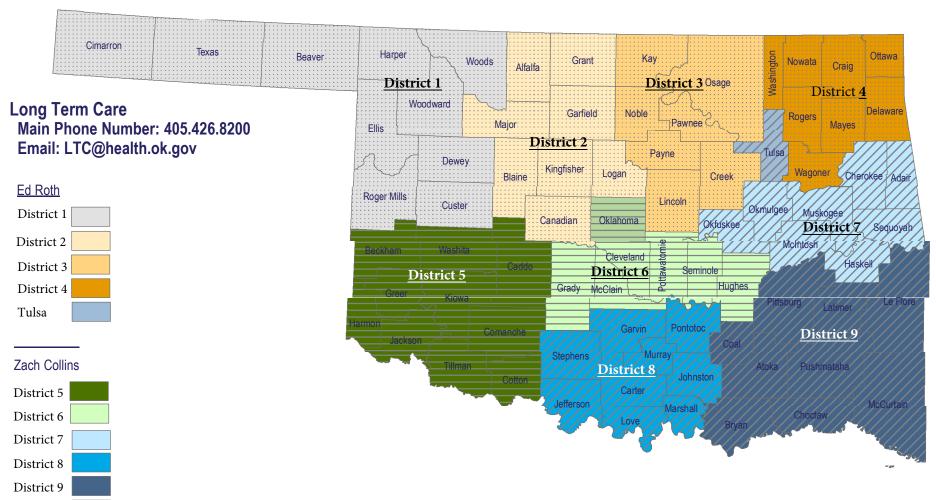

## Long Term Care PMCs (Preventive Medical Consultants)

**Data Source:** Long Term Care, Protective Health Services, Oklahoma State Department of Health

**Updated:** 01.21.2022

Projection/Coordinate System: USGS Albers Equal Area Conic

Dist OKC

**Disclaimer:**This map is a compilation of records, information and data from various city, county and state offices and other sources, affecting the area shown, and is the best representation of the data available at the time. The map and data are to be used for reference purposes only. The user acknowledges and accepts all inherent limitations of the map, including the fact that the data are dynamic and in a constant state of maintenance.

Community Evaluation and Records Support Community Health Services Oklahoma State Department of Health