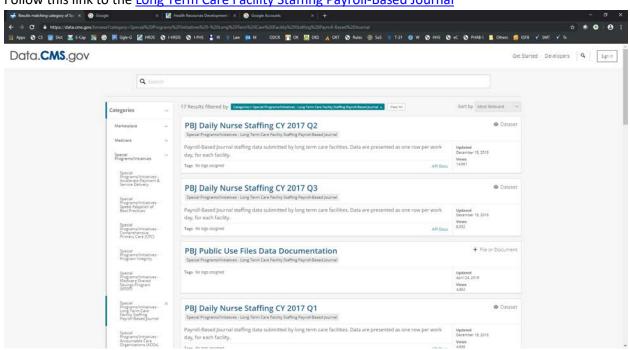

Enclosure 1: CMS Payroll Based Journal Data Explained; retrieving your facility's PBJ data from data.cms.gov

Follow this link to the Long Term Care Facility Staffing Payroll-Based Journal

Scroll down the page to find the quarterly date file of interest

Place the mouse pointer over the file name and click on the file name

| Tags No tags assigned API Docs                                                                                                             | 244                                   |                |
|--------------------------------------------------------------------------------------------------------------------------------------------|---------------------------------------|----------------|
| PBJ Daily Non-Nurse Staffing CY 2017Q2<br>Special Programs/Initiatives - Long Term Care Facility Staffing Payroll-Based Journal            |                                       | Ø Datas        |
| Payroll-Based Journal staffing data submitted by long term care facilities. Data are presented as one row per work day, for each facility. | Updated<br>December 18, 2018<br>Views |                |
| Tags No tags assigned API Docs                                                                                                             | 234                                   |                |
| PBJ Daily Nurse Staffing CY 2018Q4<br>Special Programs/Initiatives - Long Term Care Facility Staffing Payroll-Based Journal                |                                       | <b>@</b> Datas |
| Payroll-Based Journal staffing data submitted by long term care facilities. Data are presented as one row per work day, for each facility  | Updated<br>April 23, 2019<br>Views    |                |
| Tags No tags assigned API Docs                                                                                                             | 65                                    |                |
| PBJ Daily Non-Nurse Staffing CY 2018Q4<br>Special Programs/Initiatives - Long Term Care Facility Staffing Payroll-Based Journal            |                                       | Ø Datas        |
| Payroll-Based Journal staffing data submitted by long term care facilities. Data are presented as one row per work day, for each facility  | Updated<br>April 23, 2019<br>Views    |                |
| Tags No tags assigned API Docs                                                                                                             | 23                                    |                |