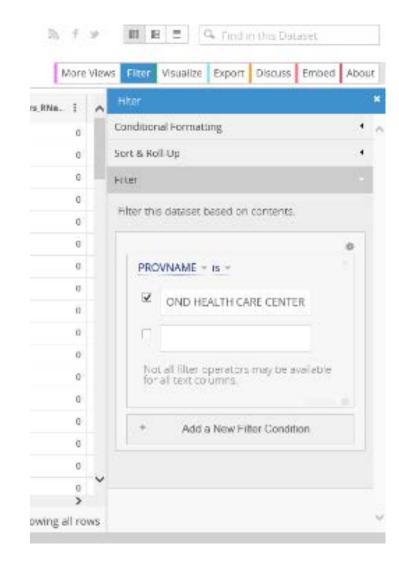

In order to minimize the file size and extract only the facility data you must first filter the date file for the web page for only the facility date records. Do this by selecting "View Data"

| PBJ Daily Nurse Staffing CY 20<br>Special Programs/Initiatives - Long Term Care Facility Staffir |                                                       | View Data     Visualize     Export     API     •••                                                                                                  |
|--------------------------------------------------------------------------------------------------|-------------------------------------------------------|-----------------------------------------------------------------------------------------------------------------------------------------------------|
| Payroll-Based Journal staffing data submitted by long                                            | g term care facilities. Data are pr                   | esented as one row per work day, for each facility                                                                                                  |
|                                                                                                  |                                                       | Updated<br>April 23, 2019                                                                                                                           |
| From the displayed data page, select "F                                                          | ilter"                                                |                                                                                                                                                     |
| Data.CMS.gov                                                                                     |                                                       | Get Started Dev                                                                                                                                     |
| PBJ Daily Nurse Staffing CY 2018Q4<br>Payroll-Based Journal staffing data submitted by           |                                                       | More Views Filter Visualize Exp                                                                                                                     |
| PROVNUM : PROVNA : CITY : STAT                                                                   |                                                       | UNTY : CY_Qtr : WorkDate : MDScen                                                                                                                   |
| From the Filter drop down menu select                                                            | "Add a new Filter                                     | Filter     ×       Conditional Formatting     •       Sort & Roll-Up     •       Filter     •                                                       |
|                                                                                                  |                                                       | Filter this dataset based on contents.                                                                                                              |
| The filter options are displayed.                                                                | Filter                                                | Add a New Filter Condition     Add a New Filter Condition     Add a New Filter Condition     Add a New Filter Visuality (proof Discuss (new) Adduct |
| Selected the first filter option and a list of filter options will be displayed.                 | Filter this dataset based on conte                    |                                                                                                                                                     |
|                                                                                                  | Not all filter operators may to for all text columns. | to al tractalities:                                                                                                                                 |

Scroll down the filter column list and select "PROVNAME".

Type facility name in upper case and press enter.

| Data         | CMS.                               | aov                                      |   |         |                    |                  |                  |                    |                 |           |            |          |          |           |         |            | Get Started Developers                                             |  |  |
|--------------|------------------------------------|------------------------------------------|---|---------|--------------------|------------------|------------------|--------------------|-----------------|-----------|------------|----------|----------|-----------|---------|------------|--------------------------------------------------------------------|--|--|
| Juiu         | .CIND.                             | guv                                      |   |         |                    |                  |                  |                    |                 |           |            |          |          |           |         |            | Get Started Developers                                             |  |  |
|              | urse Staffin                       |                                          |   |         |                    |                  |                  |                    |                 |           |            |          |          |           | 35      | ti w       | EI E D Q. Fied in this Dataset                                     |  |  |
| 20100        | Delly Nurse St<br>Journal staffing | 24 - 1 - 1 - 1 - 1 - 1 - 1 - 1 - 1 - 1 - |   |         | care facilities. D | ata are presente | ed as one ro     | w per work day, fo | e each facility |           |            |          |          |           | T.      | lone View  | A Fitter Visua Export Discuss Embed                                |  |  |
|              |                                    |                                          |   |         |                    |                  |                  |                    |                 |           |            |          |          |           | 1       | KOLIE ANEN | Riter Vision Export Discuss Embed                                  |  |  |
| townus 1     | PROVNA. 1                          | CITY                                     | 1 | STATE [ | COUNTY. 1          | COUNTY. !        | CY_Qtr           | WorkDets           | MDScen. 1       | Hrs, RND. | Hrs_RND. [ | Hrs_RND. | Hrs.INA. | Hrs_RNA 1 | Hrs_RNa | 1 ^        | Conditional Formatting                                             |  |  |
| 5483         | EOMONO HE.                         | EDMOND                                   |   | OK      | Oklahoma           |                  | 2018Q4           | 20181001           | 82              |           | 8.93       | 0        |          | 0         | 0       | 0          |                                                                    |  |  |
| 5483         | EDMOND HE                          | EDMOND                                   |   | OK      | Oklahoma           |                  | 2018Q4           | 20181002           | 82              |           | 8.48       | 0        |          |           | ¢.      | 0          | Sort & Roll-Up                                                     |  |  |
| 5483         | EDMOND HE                          | EDMOND                                   |   | OK      | Oklahoma           |                  | 2018Q4           | 20181003           | 82              |           | 8.52       | 0        |          |           | ¢       | 0          | Filter                                                             |  |  |
| 5483         | EDMOND HE.                         | EDMOND                                   |   | DK.     | Oklahoma           |                  | 2018Q4           | 20181004           | 82              |           | 9.12       | 0        |          |           | 0       | 0          | Filter this dataset based on contents                              |  |  |
| 5483         | EDMOND HE .                        | EDMOND                                   |   | DK      | Oklahoma           |                  | 2018Q4           | 20181005           | 84              |           |            | 0        |          |           | D       | 0          |                                                                    |  |  |
| 5483         | EDMOND HE.                         | EDMOND                                   |   | OK OK   | Oklahoma           |                  | 2018Q4           | 20181006           | 85              | 0         | 0          | 0        |          |           | 0       | 0          | 1 activity of                                                      |  |  |
| 5483<br>5483 | EDMONO HE.                         | EDMOND                                   |   | OK OK   | Oklahoma           |                  | 2018Q4           | 20181007           |                 |           |            |          |          |           |         | 0          | PROVNAME + IS +                                                    |  |  |
| 5483         | EDMOND HE.                         | EDMOND                                   |   | OK      | Oklahoma           |                  | 2018Q4<br>2018Q4 | 20181008           | 86              | 8.98      | 8.98       | 0        |          |           | 0<br>Ó  | 0          | OND HEALTH CARE CENTER                                             |  |  |
| 5483         | EDMOND HE                          | EDMOND                                   |   | OK      | Okunoma            |                  | 201804           | 20181009           | 50              |           |            | 0        |          |           | ά.      | 0          | 0                                                                  |  |  |
| 5483         | EDMOND HE                          | EDMOND                                   |   | OK OK   | Oklahoma           |                  | 201804           | 20181010           | 87              |           | 9.64       | 0        |          |           | 5       | 0          | U                                                                  |  |  |
| 5483         | EDMOND HE                          | EDMOND                                   |   | OK      | Okiahoma           |                  | 201804           | 20181012           | 87              |           | 9.23       | 0        |          |           | 0       | 0          | Not all filter operators may be available<br>for all text columns. |  |  |
| 5403         | EDMOND HE                          | EDMOND                                   |   | OK      | Oklahoma           |                  | 2018Q4           | 20181013           | 87              |           |            | 0        |          |           | 0       | 0          |                                                                    |  |  |
| 5483         | EDMOND HE                          | EDMOND                                   |   | OK      | Oklahoma           |                  | 201804           | 20181014           | 87              |           |            | 0        |          |           | 0       | 0          |                                                                    |  |  |
| 5483         | EDMOND HE                          | EDMOND                                   |   | OK      | Oklahoma           |                  | 2018Q4           | 20181015           | 87              |           |            | 0        |          |           | 0       | 0          | <ul> <li>Add a New Filter Condition</li> </ul>                     |  |  |
| 5483         | EDMOND HE                          | EDMOND                                   |   | ОК      | Oklahoma           |                  | 2018Q4           | 20181016           | 87              | 8.88      | 6.88       | ő        | 3        | a 1.4     | 0       | 0          |                                                                    |  |  |
| 5483         | EDMOND HE .                        | EDMOND                                   |   | OK.     | Oklahoma           |                  | 2016Q4           | 20181017           | - 82            |           | 8.85       | Ċ.       |          |           | 0       | 0 ¥        |                                                                    |  |  |
|              |                                    |                                          |   |         |                    |                  |                  |                    |                 |           |            |          |          |           |         | >          |                                                                    |  |  |