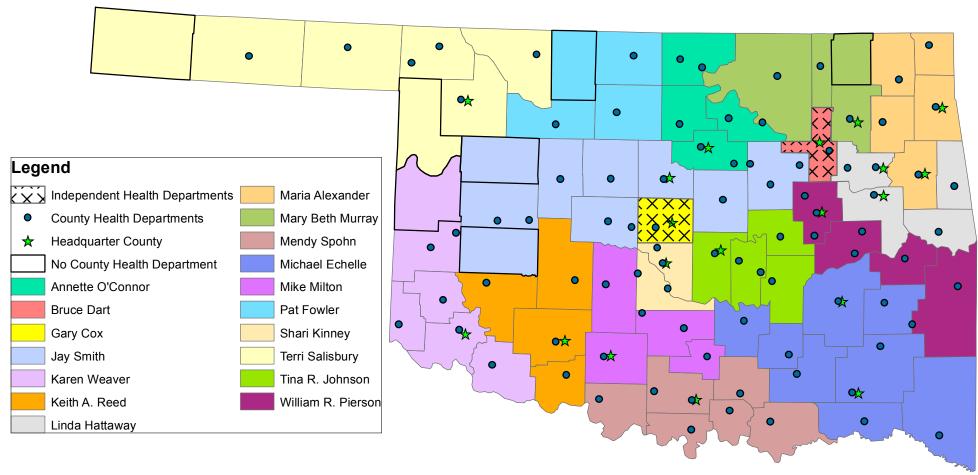

## OKLAHOMA COUNTY HEALTH DEPARTMENTS & ADMINISTRATOR AREAS

**Notes:**Oklahoma and Tulsa Counties operate city-county health departments independent from the OSDH health network. Counties without a health department have minimal services provided by surrounding counties.

Projection/Coordinate System: USGS Albers Equal Area Conic

**Created:** 1.19.2012

Data Source: CFHS-OSDH, NAVTEQ 2011

**Disclaimer:**This map is a compilation of records, information and data from various city, county and state offices and other sources, affecting the area shown, and is the best representation of the data available at the time. The map and data are to be used for reference purposes only. The user acknowledges and accepts all inherent limitations of the map, including the fact that the data are dynamic and in a constant state of maintenance.

Health Care Information Center for Heath Care Statistics Oklahoma State Department of Health