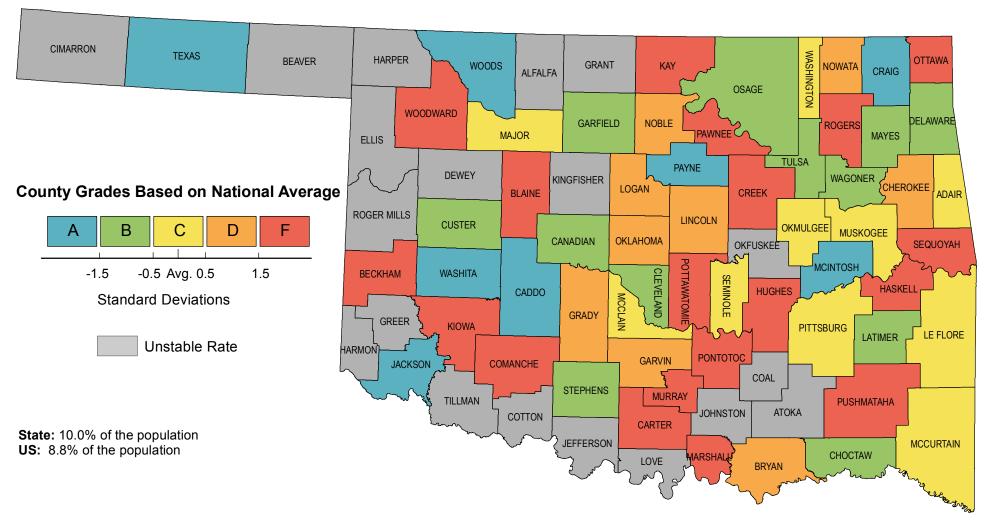

## **Asthma Prevalence Rates**, 2007-2009

Report Link: http://www.ok.gov/health/pub/boh/state/SOSH2011.pdf

Data Source: Oklahoma BRFSS

Created: 12.28.2011

**Disclaimer:** This map is a compilation of records, information and data from various city, county and State offices and other sources, affecting the area shown, and is the best representation of the data available at the time. The map and data are to be used for reference purposes only. The user acknowledges and accepts all inherent limitations of the map, including the fact that the data are dynamic and in a constant state of maintenance.