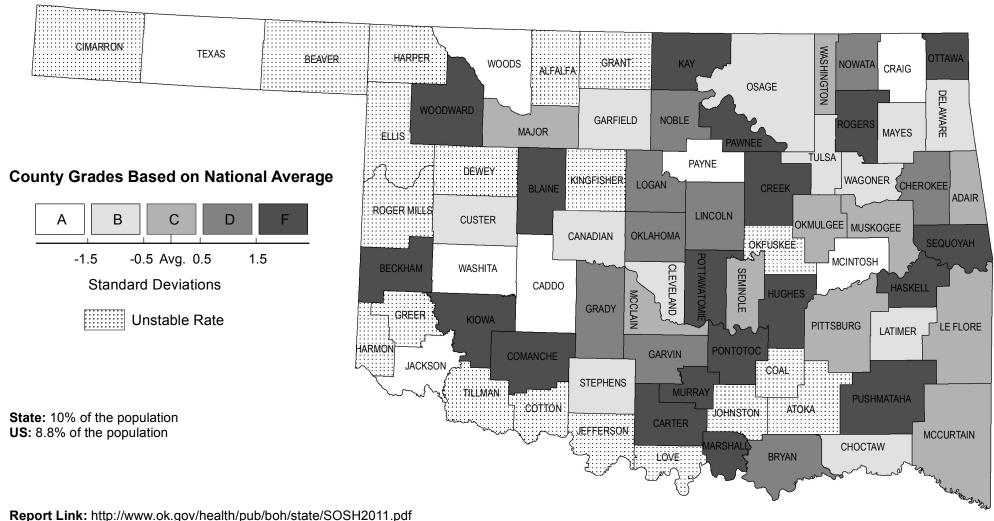

## **Asthma Prevalence Rates, 2007-2009**

Report Link: http://www.ok.gov/neaki//pub/bo///otate/000/120

Data Source: Oklahoma BRFSS

Created: 1.22.2012

A

**Disclaimer:** This map is a compilation of records, information and data from various city, county and State offices and other sources, affecting the area shown, and is the best representation of the data available at the time. The map and data are to be used for reference purposes only. The user acknowledges and accepts all inherent limitations of the map, including the fact that the data are dynamic and in a constant state of maintenance.