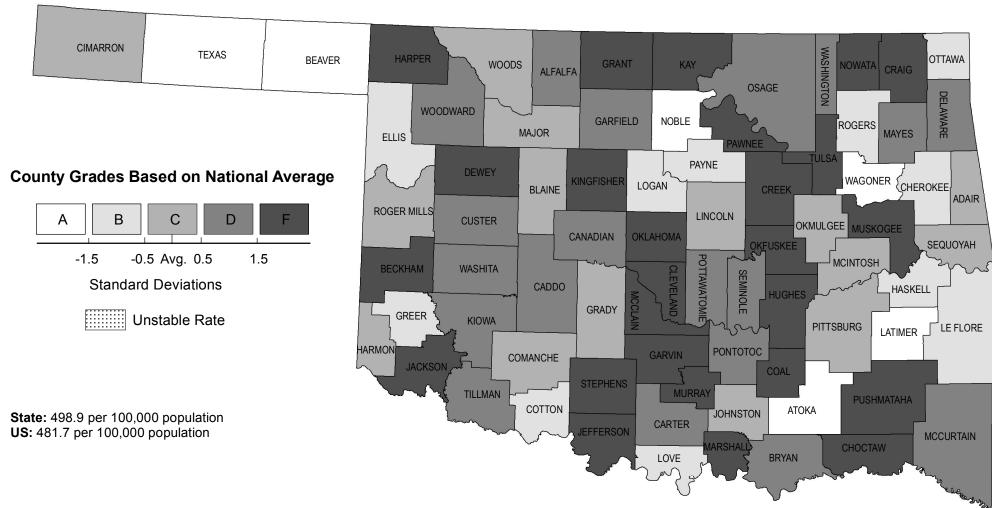

## Cancer Incidence Rates, 2004-2006

Report Link: http://www.ok.gov/health/pub/boh/state/SOSH2011.pdf

Data Source: Oklahoma Vital Statistics, OK2SHARE

**Created:** 1.22.2012

A

**Disclaimer:** This map is a compilation of records, information and data from various city, county and State offices and other sources, affecting the area shown, and is the best representation of the data available at the time. The map and data are to be used for reference purposes only. The user acknowledges and accepts all inherent limitations of the map, including the fact that the data are dynamic and in a constant state of maintenance.