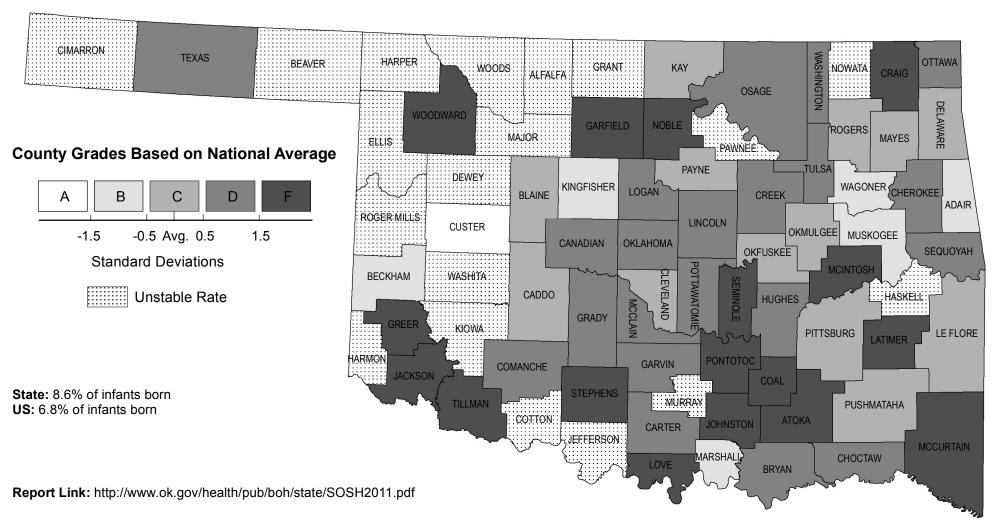

## Infant Mortality Rates, 2003-2007

Data Source: Oklahoma Vital Statistics, OK2SHARE

Created: 1.27.2012

Projection/Coordinate System: USGS Albers Equal Area Conic

**Disclaimer:** This map is a compilation of records, information and data from various city, county and State offices and other sources, affecting the area shown, and is the best representation of the data available at the time. The map and data are to be used for reference purposes only. The user acknowledges and accepts all inherent limitations of the map, including the fact that the data are dynamic and in a constant state of maintenance.