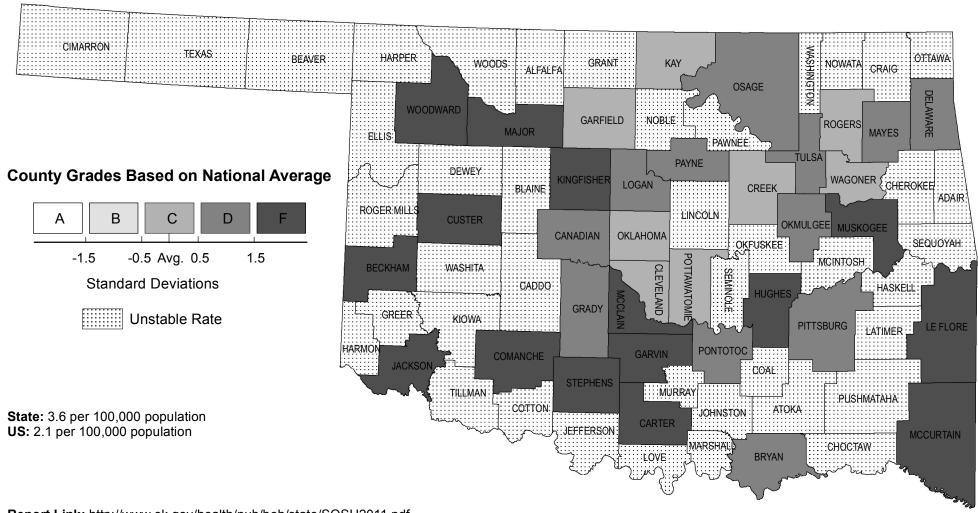

## Occupational Fatalities Rate, 2003-2007

**Report Link:** http://www.ok.gov/health/pub/boh/state/SOSH2011.pdf

Data Source: Oklahoma Vital Statistics, OK2SHARE

Created: 1.24.2012

A

**Disclaimer:** This map is a compilation of records, information and data from various city, county and State offices and other sources, affecting the area shown, and is the best representation of the data available at the time. The map and data are to be used for reference purposes only. The user acknowledges and accepts all inherent limitations of the map, including the fact that the data are dynamic and in a constant state of maintenance.