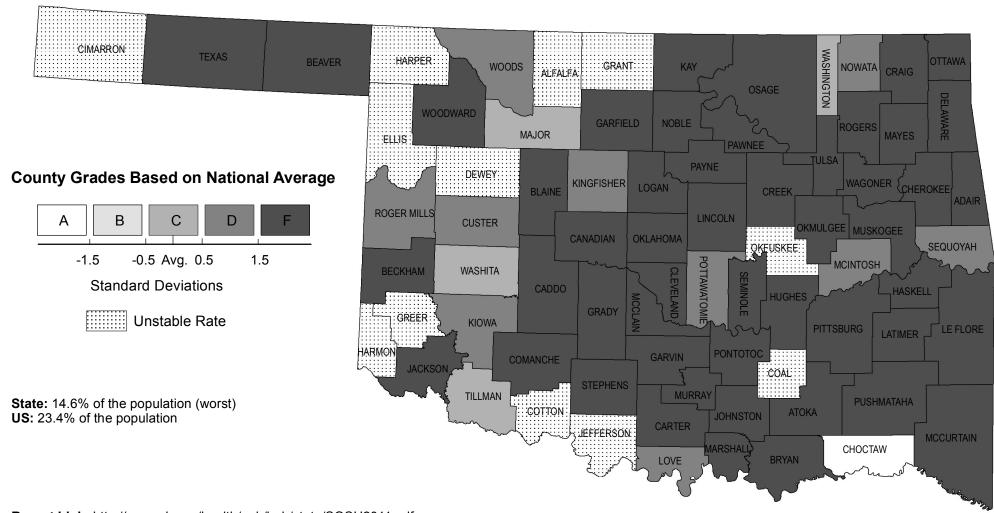

## Rates of Fruit and Vegetable Consumption, 2005, 2007, 2009

Report Link: http://www.ok.gov/health/pub/boh/state/SOSH2011.pdf

Data Source: Oklahoma BRFSS

**Created:** 1.20.2012

N

**Disclaimer:** This map is a compilation of records, information and data from various city, county and State offices and other sources, affecting the area shown, and is the best representation of the data available at the time. The map and data are to be used for reference purposes only. The user acknowledges and accepts all inherent limitations of the map, including the fact that the data are dynamic and in a constant state of maintenance.