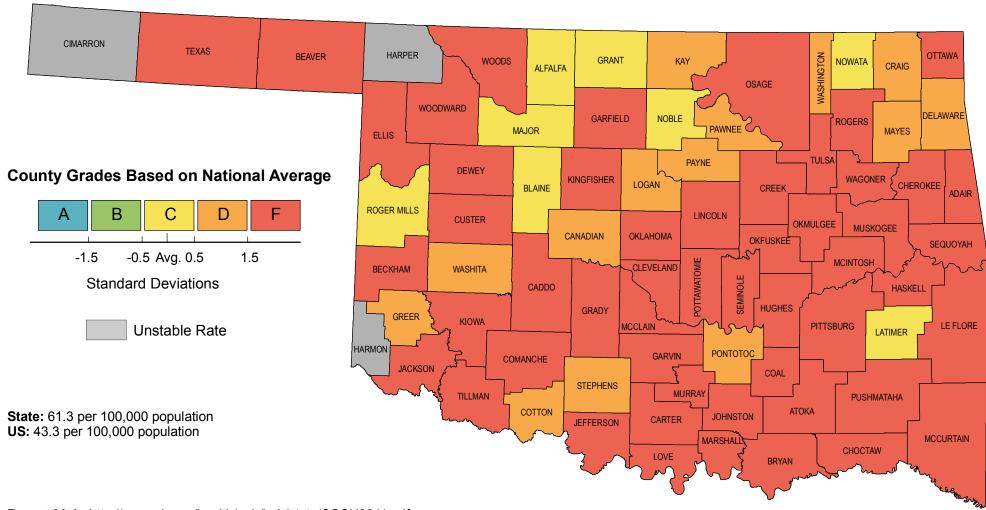

## Chronic Lower Respiratory Disease Mortality Rates, 2005-2007

Report Link: http://www.ok.gov/health/pub/boh/state/SOSH2011.pdf

Data Source: Oklahoma Vital Statistics, OK2SHARE

**Created:** 1.10. 2012

A

**Disclaimer:** This map is a compilation of records, information and data from various city, county and State offices and other sources, affecting the area shown, and is the best representation of the data available at the time. The map and data are to be used for reference purposes only. The user acknowledges and accepts all inherent limitations of the map, including the fact that the data are dynamic and in a constant state of maintenance.