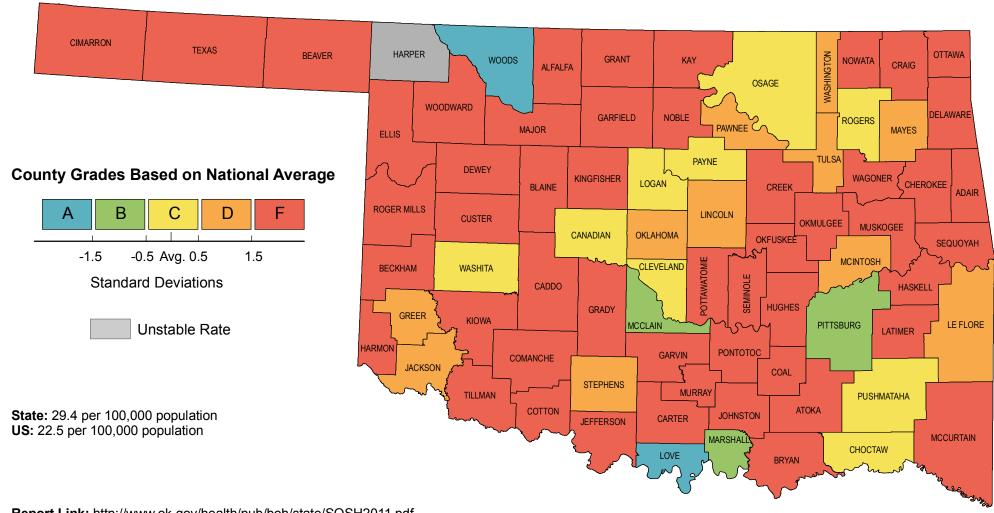

## **Diabetes Mortality Rates, 2005-2007**

**Report Link:** http://www.ok.gov/health/pub/boh/state/SOSH2011.pdf

Data Source: Oklahoma Vital Statistics, OK2SHARE

**Created:** 1.10. 2012

**Disclaimer:** This map is a compilation of records, information and data from various city, county and State offices and other sources, affecting the area shown, and is the best representation of the data available at the time. The map and data are to be used for reference purposes only. The user acknowledges and accepts all inherent limitations of the map, including the fact that the data are dynamic and in a constant state of maintenance.