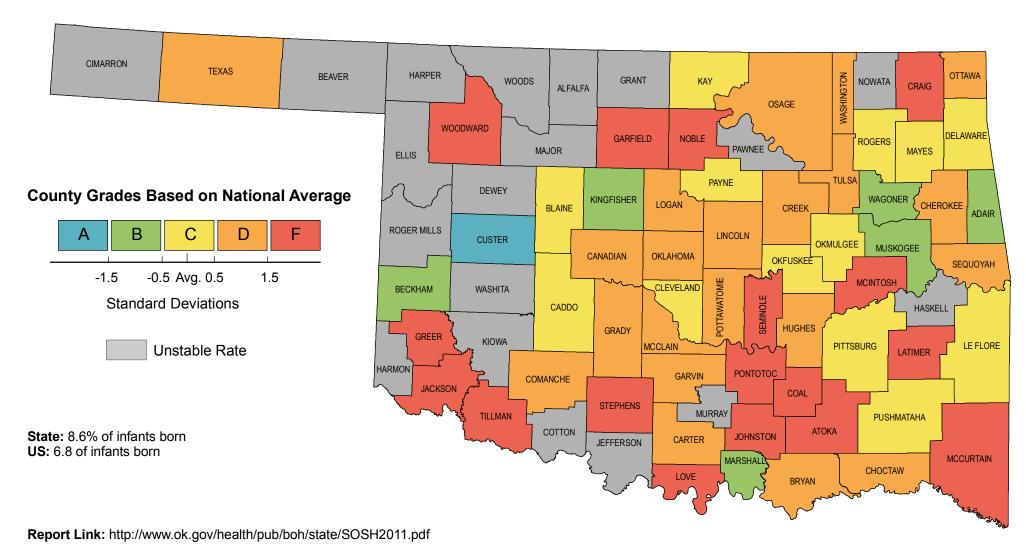

## **Infant Mortality Rates**, 2003-2007

**Data Source:** Oklahoma Vital Statistics, OK2SHARE

Created: 1.10. 2012

Projection/Coordinate System: USGS Albers Equal Area Conic

**Disclaimer:** This map is a compilation of records, information and data from various city, county and State offices and other sources, affecting the area shown, and is the best representation of the data available at the time. The map and data are to be used for reference purposes only. The user acknowledges and accepts all inherent limitations of the map, including the fact that the data are dynamic and in a constant state of maintenance.