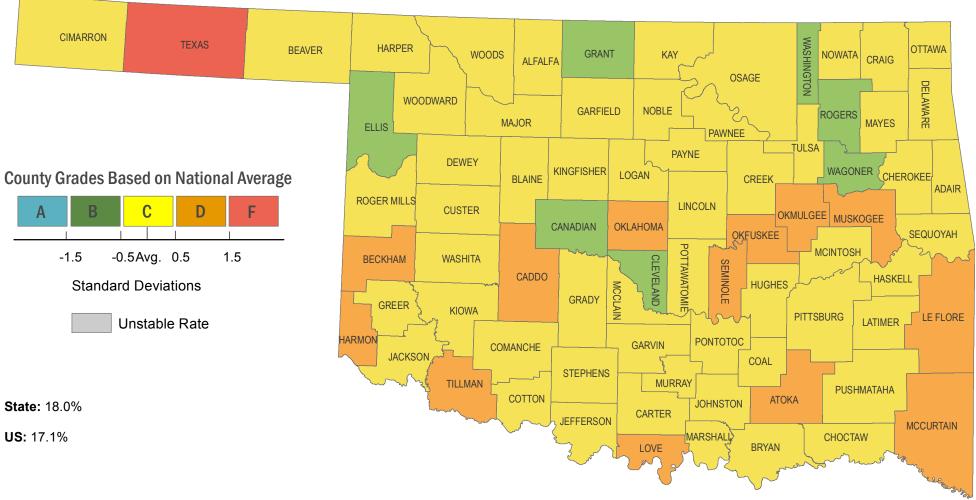

## Percent of Adults Over 18 Who Are Uninsured BRFSS, 2012 Modeled Estimate

Report Link: http://www.ok.gov/health/pub/boh/state/

Data Source: CDC BRFSS 2012

Created: 1.09.2014

Disclaimer: This map is a compilation of records, information and data from various city, county and State offices and other sources, affecting the area shown, and is the best representation of the data available at the time. The map and data are to be used for reference purposes only. The user acknowledges and accepts all inherent limitations of the map, including the fact that the data are dynamic and in a constant