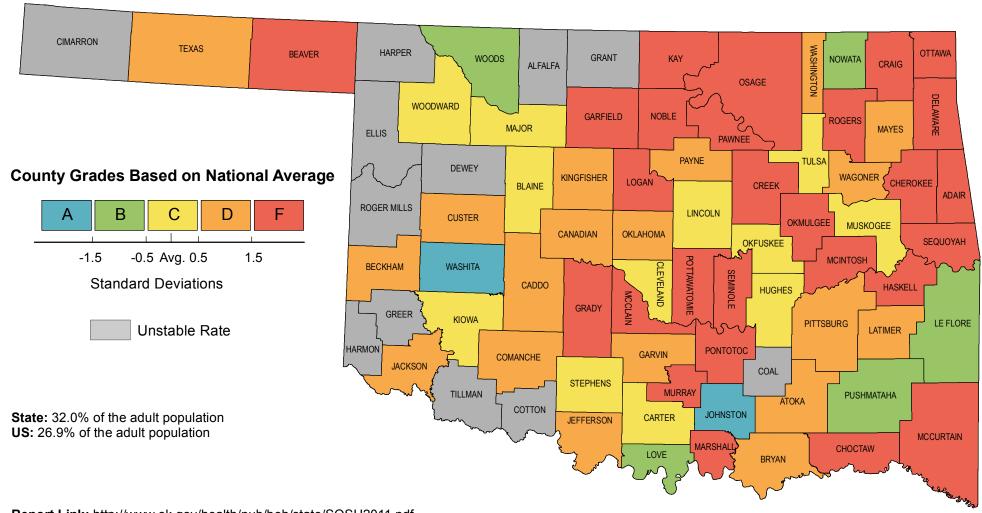

## **Obesity Rates, 2007-2009**

**Report Link:** http://www.ok.gov/health/pub/boh/state/SOSH2011.pdf

Data Source: Oklahoma BRFSS

Created: 1.10.2012

N

**Disclaimer:** This map is a compilation of records, information and data from various city, county and State offices and other sources, affecting the area shown, and is the best representation of the data available at the time. The map and data are to be used for reference purposes only. The user acknowledges and accepts all inherent limitations of the map, including the fact that the data are dynamic and in a constant state of maintenance.