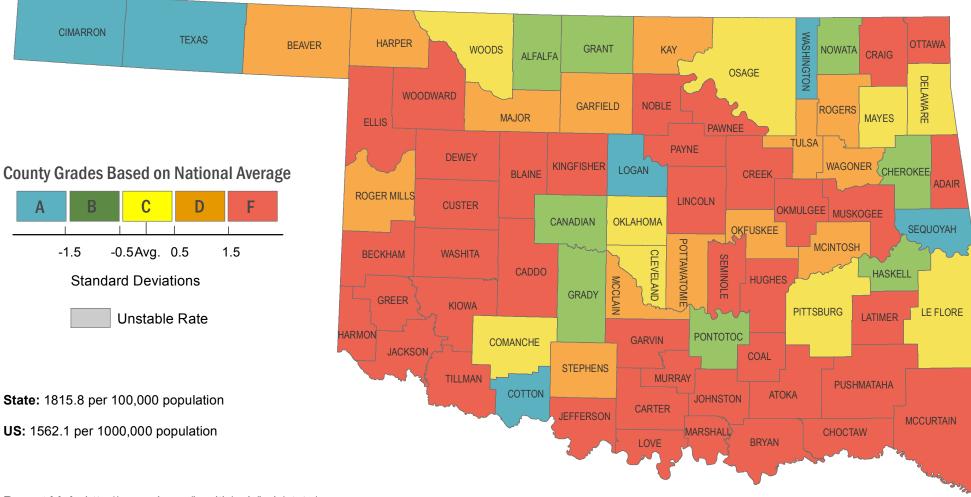

## Risk of Rate Adjusted Preventable Hospitalizations per 100.000 Population, 2011

Report Link: http://www.ok.gov/health/pub/boh/state/

Data Source: Oklahoma: OK2SHARE 2012 US: CDC Wonder 2010

Created: 1.09.2014

Disclaimer: This map is a compilation of records, information and data from various city, county and State offices and other sources, affecting the area shown, and is the best representation of the data available at the time. The map and data are to be used for reference purposes only. The user acknowledges and accepts all inherent limitations of the map, including the fact that the data are dynamic and in a constant