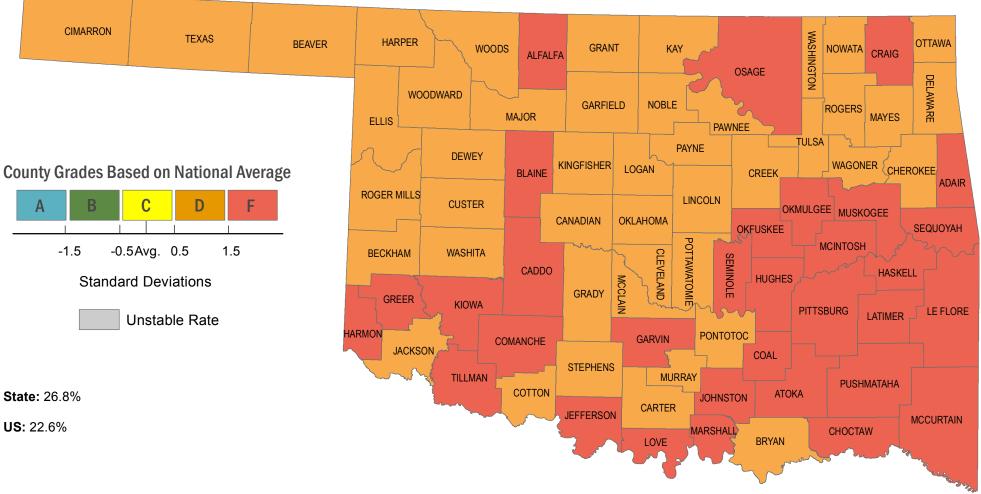

## Percent of Population Who Reported Eating Vegetable Less Than One Time per Day BRFSS, 2011 Modeled Estimate

Report Link: http://www.ok.gov/health/pub/boh/state/

Data Source: CDC BRFSS 2012

Created: 1.09.2014