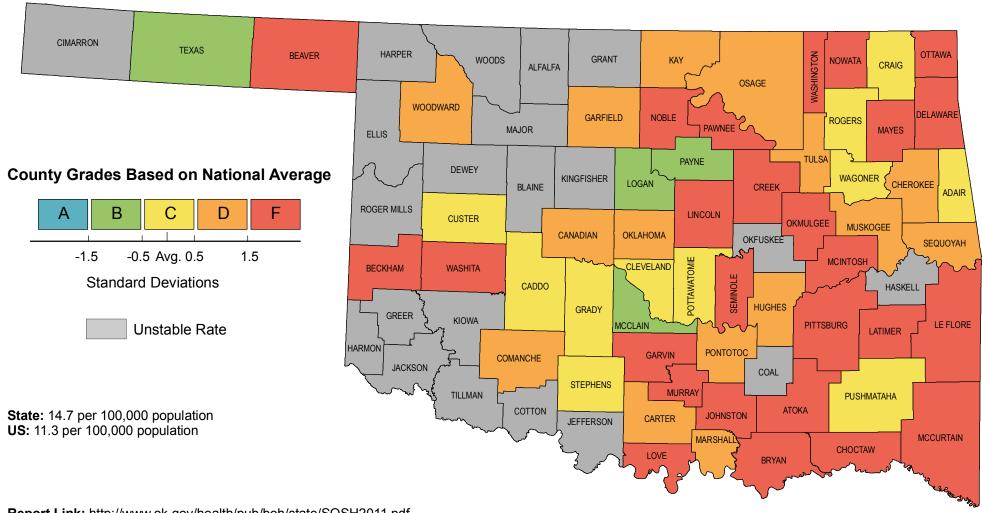

## Suicide Rates, 2005-2007

Report Link: http://www.ok.gov/health/pub/boh/state/SOSH2011.pdf

Data Source: Oklahoma Vital Statistics, OK2SHARE

Created: 1.10. 2012

nic

**Disclaimer:** This map is a compilation of records, information and data from various city, county and State offices and other sources, affecting the area shown, and is the best representation of the data available at the time. The map and data are to be used for reference purposes only. The user acknowledges and accepts all inherent limitations of the map, including the fact that the data are dynamic and in a constant state of maintenance.