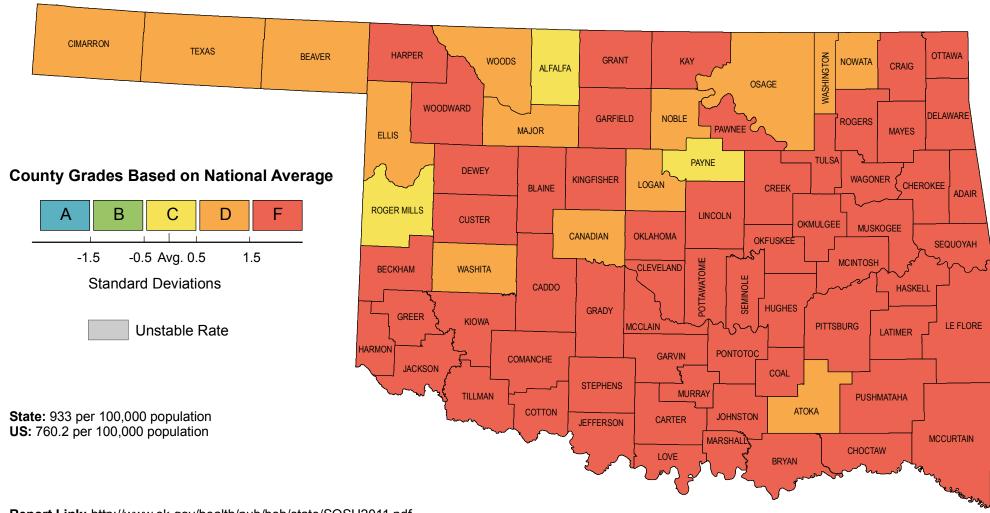

## **Total Mortality Rates**, 2003-2007

Report Link: http://www.ok.gov/health/pub/boh/state/SOSH2011.pdf

Data Source: Oklahoma Vital Statistics, OK2SHARE

**Created:** 1.10. 2012

A

**Disclaimer:** This map is a compilation of records, information and data from various city, county and State offices and other sources, affecting the area shown, and is the best representation of the data available at the time. The map and data are to be used for reference purposes only. The user acknowledges and accepts all inherent limitations of the map, including the fact that the data are dynamic and in a constant state of maintenance.