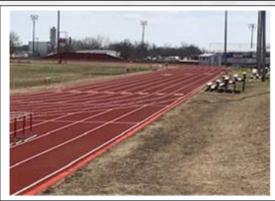

#### **Davenport Track**

Davenport, OK 74026

Distance: 1 lap = .29 miles-4 laps = 1.16 miles