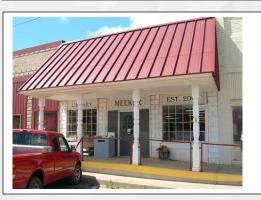

Hwy 18 & 62 to Meeker Library West on Hwy 62 Meeker, OK 74855 Distance: ½ mile

Hwy 18 & 62 to Meeker Library
West on Hwy 62
Meeker, OK 74855
Distance: ½ mile

Other Opportunities Meeker Lake Hiking Trail Shape Fitness Prague Park 501 US 62