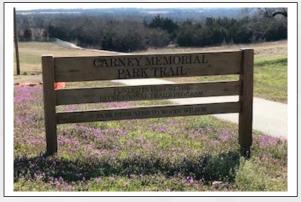

#### Agra

Start at senior center go south to end of sidewalk cross street going east, go North on sidewalk to end walk back and cross street in front of senior center for 1/2 mile.

**Carney Memorial Park Trail** 

**Main Street** 

**Carney, OK 74832** 

Distance: .63 miles

# **Carney Memorial Park Trail**

**Main Street** 

Carney, OK 74832
Distance: .63 miles

#### **Carney Memorial Park Trail**

**Main Street** 

Carney, OK 74832

Distance: .63 miles