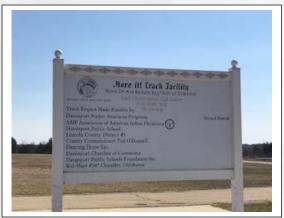

#### **Davenport Track**

Davenport, OK 74026

Distance: 1 lap = .29 miles-4 laps = 1.16 miles