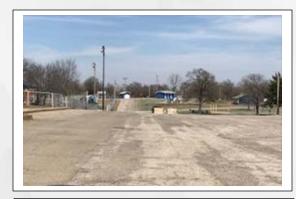

#### **Davenport Track**

Davenport, OK 74026

Distance: 1 lap = .29 miles-4 laps = 1.16 miles