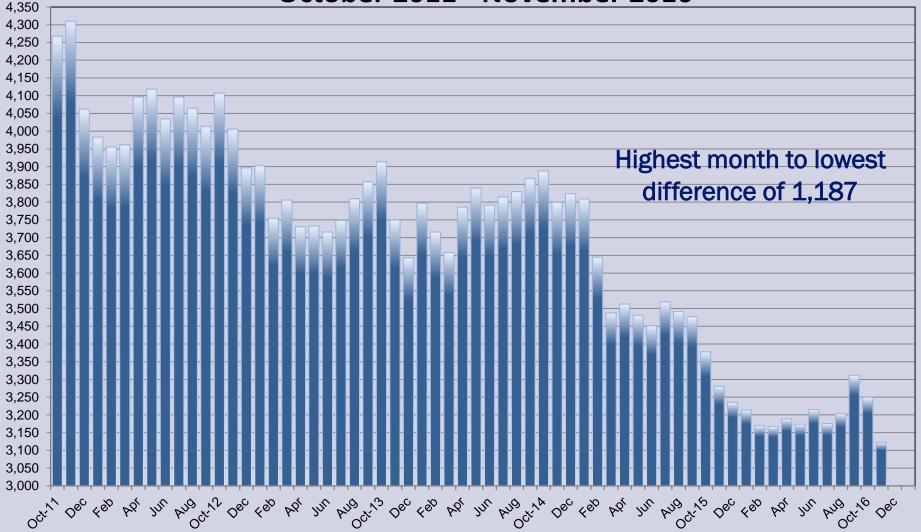

### Oklahoma WIC Caseload by Month for Comanche CHD October 2011 - November 2016

1