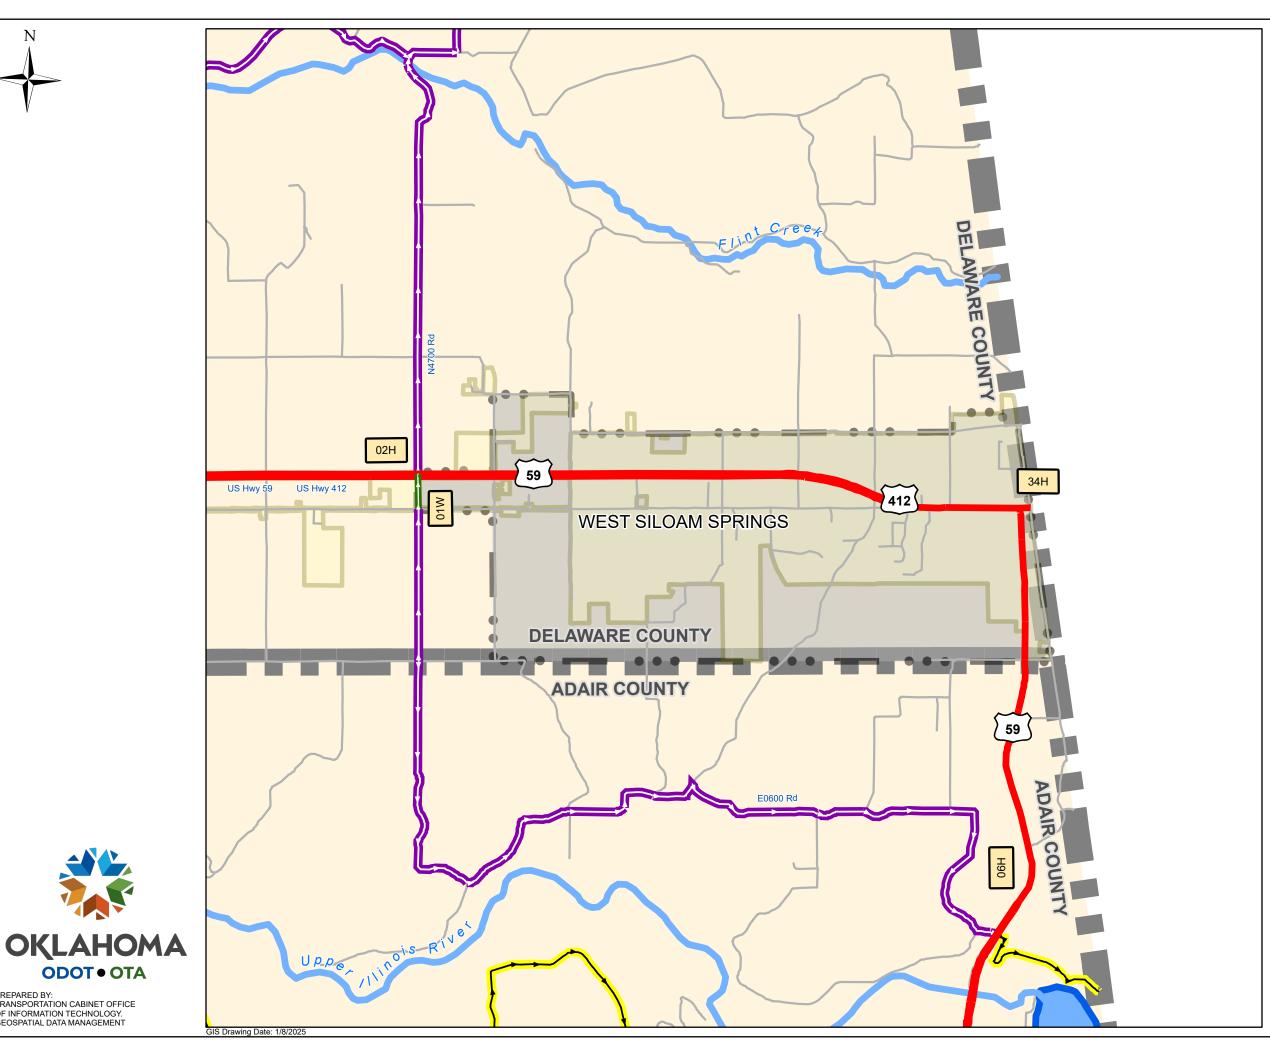

## **ADAIR & DELAWARE COUNTY**

## **URBAN AREA**

FHWA APPROVED: Date: February 06, 2013 By: Ellizabeth Romero

**Division Administrator, FHWA** 

CITY APPROVED: Date: January 22, 2013 By: Elaine Carr

Mayor, City of West Siloam Springs FC Revision Date: N/A

## **Functional Classification**

Interstate

Other Freeway or Expressway

Other Principal Arterial

Minor Arterial

Major Collector

Minor Collector

--- Local

► Inventory Direction Arrow\*

Proposed FC Route\*

Urban Area

County

12U NLF ID UFC

1234C NLF ID RFC

\* The color of the background or dots represents functional class for the Proposed FC Route and Inventory Direction Arrow.

All roads along urban area boundary are considered to be inside urban area unless noted otherwise on map.

## **WEST SILOAM SPRINGS**

**Urban Area Boundary\*** and **Functional Classification** 

\*Based on 2010 Adj. Census Boundary