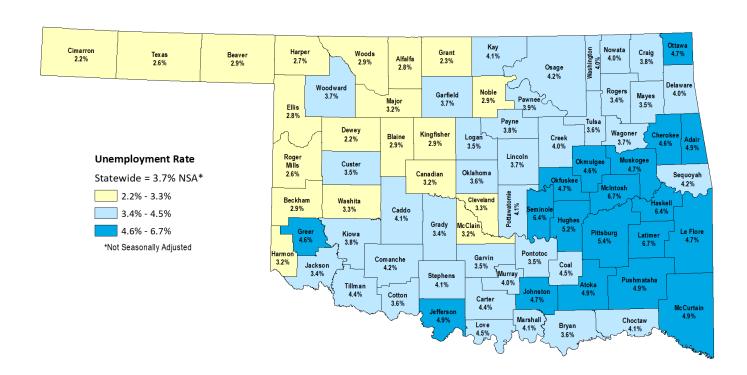

### Jobless rates up over the year for most Oklahoma counties in July

In July, **Latimer and McIntosh Counties** posted Oklahoma's highest county unemployment rate of 6.7 percent. **Haskell and Seminole Counties** reported the second-highest rate for the month. **Dewey and Cimarron Counties** reported the lowest county unemployment rate of 2.2 percent in July. Unemployment rates in July were higher than a year earlier in 73 counties, lower in 3 counties and unchanged in 1 county.

#### Highest county unemployment rates\*

| July 2024       | Unemployment rate |
|-----------------|-------------------|
| Latimer County  | 6.7%              |
| McIntosh County | 6.7%              |
| Haskell County  | 6.4%              |
| Seminole County | 6.4%              |

#### Lowest county unemployment rates\*

| July 2024       | Unemployment rate |
|-----------------|-------------------|
| Cimarron County | 2.2%              |
| Dewey County    | 2.2%              |
| Grant County    | 2.3%              |

### **UNEMPLOYMENT RATES by COUNTY – July 2024 (Not Seasonally Adjusted)**

**NOTE:** Each month, Current Employment Statistics (CES) and Local Area Unemployment Statistics (LAUS) data for the previous month is revised. The data for the current month in this news release is preliminary (not revised) and the data for the previous months is revised. All data is non-seasonally adjusted.