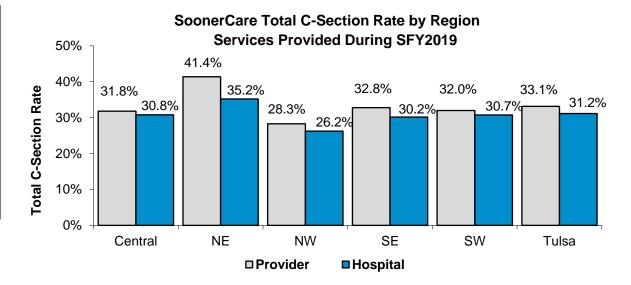

NE

□Provider

0

Central

<sup>\*</sup>Eligible for primary, ie. excludes repeat C-section.

| SoonerCare<br>Total C-Section Rate by Region<br>SFY2019 |          |          |  |
|---------------------------------------------------------|----------|----------|--|
| Region                                                  | Provider | Hospital |  |
| Central                                                 | 31.8%    | 30.8%    |  |
| NE                                                      | 41.4%    | 35.2%    |  |
| NW                                                      | 28.3%    | 26.2%    |  |
| SE                                                      | 32.8%    | 30.2%    |  |
| SW                                                      | 32.0%    | 30.7%    |  |
| Tulsa                                                   | 33.1%    | 31.2%    |  |