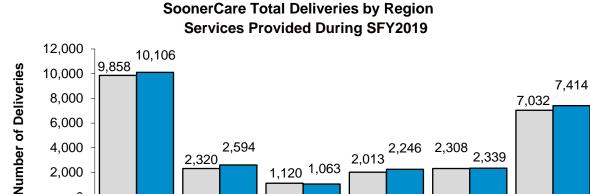

SW

Tulsa

| SoonerCare<br>Total Deliveries by Region<br>SFY2019 |          |          |  |
|-----------------------------------------------------|----------|----------|--|
| Region                                              | Provider | Hospital |  |
| Central                                             | 9,858    | 10,106   |  |
| NE                                                  | 2,320    | 2,594    |  |
| NW                                                  | 1,120    | 1,063    |  |
| SE                                                  | 2,013    | 2,246    |  |
| SW                                                  | 2,308    | 2,339    |  |
| Tulsa                                               | 7,032    | 7,414    |  |
| Total                                               | 24,651   | 25,762   |  |