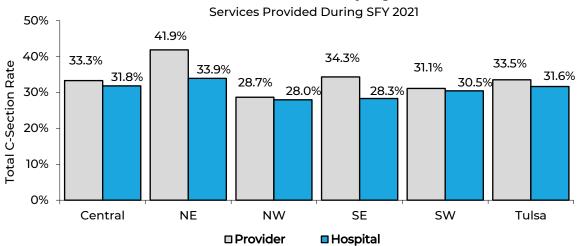

SoonerCare

| SoonerCare                     |                                                                                     |  |  |
|--------------------------------|-------------------------------------------------------------------------------------|--|--|
| Total C-Section Rate by Region |                                                                                     |  |  |
| SFY 2021                       |                                                                                     |  |  |
| Provider                       | Hospital                                                                            |  |  |
| 33.3%                          | 31.8%                                                                               |  |  |
| 41.9%                          | 33.9%                                                                               |  |  |
| 28.7%                          | 28.0%                                                                               |  |  |
| 34.3%                          | 28.3%                                                                               |  |  |
| 31.1%                          | 30.5%                                                                               |  |  |
| 33.5%                          | 31.6%                                                                               |  |  |
|                                | C-Section Rate<br>SFY 2021<br>Provider<br>33.3%<br>41.9%<br>28.7%<br>34.3%<br>31.1% |  |  |

## SoonerCare Total C-Section Rate by Region