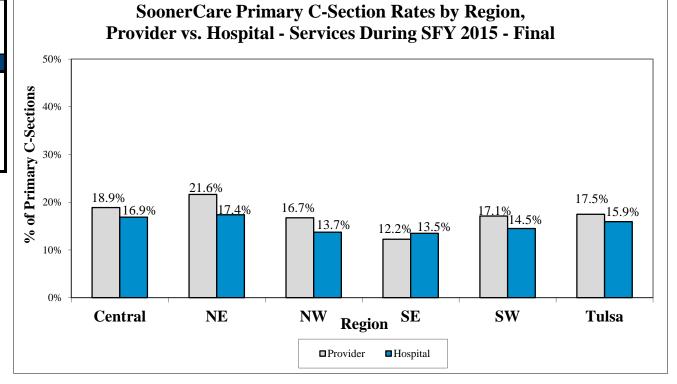

## **SoonerCare Total # of Deliveries by Region SFY 2015 - Final** Region Provider **Hospital** 10,676 11,074 Central 3,062 3,320 NE NW 1,430 1,530 SE 2,218 2,391 SW2,788 2,695

7,804

Tulsa

7,719

| SoonerCare<br>Primary C-Sections by Region<br>SFY 2015 - Final |          |          |  |
|----------------------------------------------------------------|----------|----------|--|
| Region                                                         | Provider | Hospital |  |
| Central                                                        | 18.9%    | 16.9%    |  |
| NE                                                             | 21.6%    | 17.4%    |  |
| NW                                                             | 16.7%    | 13.7%    |  |
| SE                                                             | 12.2%    | 13.5%    |  |
| SW                                                             | 17.1%    | 14.5%    |  |
| Tulsa                                                          | 17.5%    | 15.9%    |  |