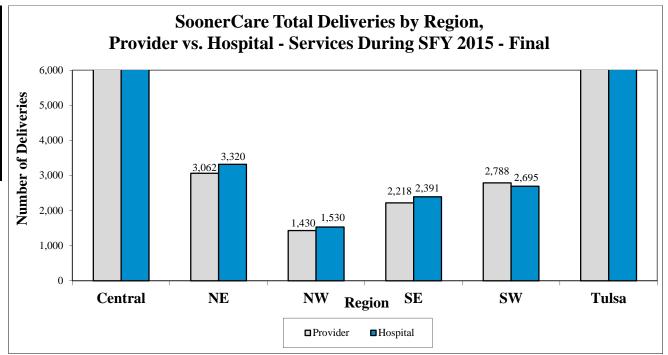

## **SoonerCare Total # of Deliveries by Region SFY 2015 - Final** Region Provider **Hospital** 10,676 11,074 Central 3,062 3,320 NE NW 1,430 1,530 SE 2,218 2,391 SW2,788 2,695

7,804

Tulsa

7,719

| SoonerCare<br>Primary C-Sections by Region<br>SFY 2015 - Final |          |          |  |
|----------------------------------------------------------------|----------|----------|--|
| Region                                                         | Provider | Hospital |  |
| Central                                                        | 18.9%    | 16.9%    |  |
| NE                                                             | 21.6%    | 17.4%    |  |
| NW                                                             | 16.7%    | 13.7%    |  |
| SE                                                             | 12.2%    | 13.5%    |  |
| SW                                                             | 17.1%    | 14.5%    |  |
| Tulsa                                                          | 17.5%    | 15.9%    |  |