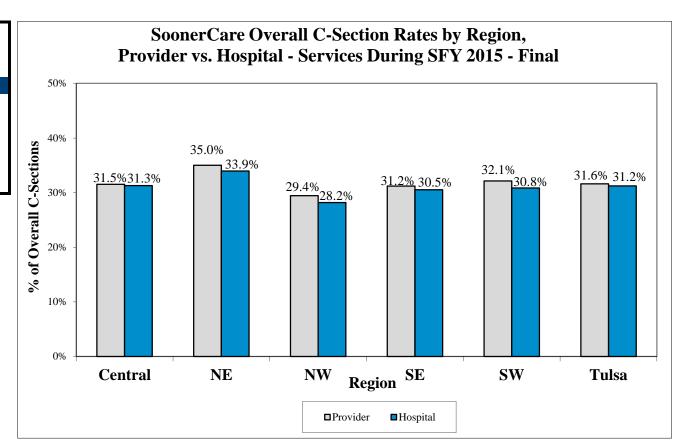

## SoonerCare Overall C-Sections Rates by Region SFY 2015 - Final

| 12 2 2 2 2 2 2 2 2 2 2 2 2 2 2 2 2 2 2 |          |          |
|----------------------------------------|----------|----------|
| Region                                 | Provider | Hospital |
| Central                                | 31.5%    | 31.3%    |
| NE                                     | 35.0%    | 33.9%    |
| NW                                     | 29.4%    | 28.2%    |
| SE                                     | 31.2%    | 30.5%    |
| $\mathbf{SW}$                          | 32.1%    | 30.8%    |
| Tulsa                                  | 31.6%    | 31.2%    |