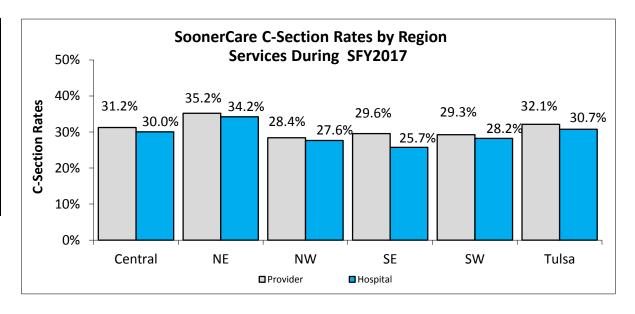

Paid SoonerCare Claims as of 09/20/2017

| SoonerCare                 |          |          |  |  |
|----------------------------|----------|----------|--|--|
| C-Sections Rates by Region |          |          |  |  |
| SFY2017                    |          |          |  |  |
| Region                     | Provider | Hospital |  |  |
| Central                    | 31.2%    | 30.0%    |  |  |
| NE                         | 35.2%    | 34.2%    |  |  |
| NW                         | 28.4%    | 27.6%    |  |  |
| SE                         | 29.6%    | 25.7%    |  |  |
| SW                         | 29.3%    | 28.2%    |  |  |
| Tulsa                      | 32.1%    | 30.7%    |  |  |