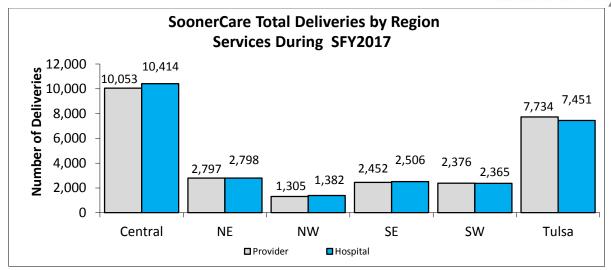

| SoonerCare Total Deliveries by Region |          |          |  |  |
|---------------------------------------|----------|----------|--|--|
|                                       |          |          |  |  |
| Region                                | Provider | Hospital |  |  |
| Central                               | 10,053   | 10,414   |  |  |
| NE                                    | 2,797    | 2,798    |  |  |
| NW                                    | 1,305    | 1,382    |  |  |
| SE                                    | 2,452    | 2,506    |  |  |
| SW                                    | 2,376    | 2,365    |  |  |
| Tulsa                                 | 7,734    | 7,451    |  |  |
| Total                                 | 26,717   | 26,916   |  |  |