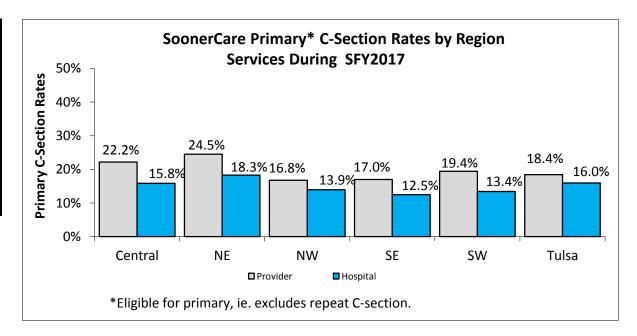

Paid SoonerCare Claims as of 09/20/2017

| SoonerCare Primary C-Sections Rates by Region |          |          |  |  |
|-----------------------------------------------|----------|----------|--|--|
| SFY2017                                       |          |          |  |  |
| Region                                        | Provider | Hospital |  |  |
| Central                                       | 22.2%    | 15.8%    |  |  |
| NE                                            | 24.5%    | 18.3%    |  |  |
| NW                                            | 16.8%    | 13.9%    |  |  |
| SE                                            | 17.0%    | 12.5%    |  |  |
| SW                                            | 19.4%    | 13.4%    |  |  |
| Tulsa                                         | 18.4%    | 16.0%    |  |  |