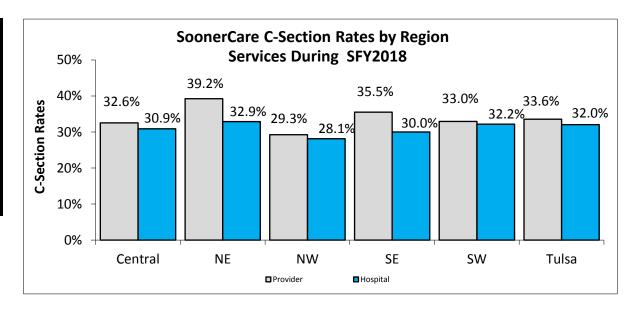

Paid SoonerCare Claims as of 09/19/2018

| SoonerCare                 |          |          |  |  |  |
|----------------------------|----------|----------|--|--|--|
| C-Sections Rates by Region |          |          |  |  |  |
| SFY2018                    |          |          |  |  |  |
| Region                     | Provider | Hospital |  |  |  |
| Central                    | 32.6%    | 30.9%    |  |  |  |
| NE                         | 39.2%    | 32.9%    |  |  |  |
| NW                         | 29.3%    | 28.1%    |  |  |  |
| SE                         | 35.5%    | 30.0%    |  |  |  |
| sw                         | 33.0%    | 32.2%    |  |  |  |
| Tulsa                      | 33.6%    | 32.0%    |  |  |  |