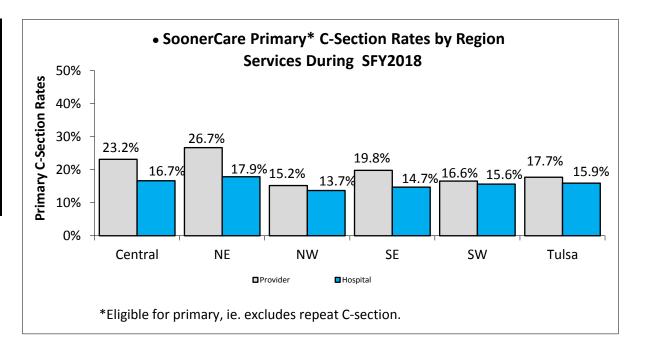

| SoonerCare Primary C-Sections Rates by Region |          |          |  |  |  |
|-----------------------------------------------|----------|----------|--|--|--|
| SFY2018                                       |          |          |  |  |  |
| Region                                        | Provider | Hospital |  |  |  |
| Central                                       | 23.2%    | 16.7%    |  |  |  |
| NE                                            | 26.7%    | 17.9%    |  |  |  |
| NW                                            | 15.2%    | 13.7%    |  |  |  |
| SE                                            | 19.8%    | 14.7%    |  |  |  |
| SW                                            | 16.6%    | 15.6%    |  |  |  |
| Tulsa                                         | 17.7%    | 15.9%    |  |  |  |