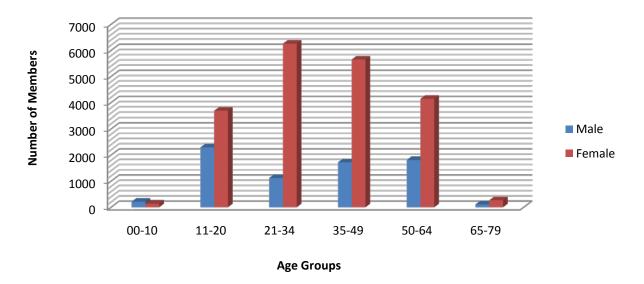

## Member Demographics for Fiscal Year 2009

Top 10 Prescribers of Muscle Relaxant Products: FY 2009

| Specialty                  | Claims | Total Paid   |
|----------------------------|--------|--------------|
| Family Practitioner        | 27,529 | \$394,818.54 |
| General Practitioner       | 7,561  | \$109,302.40 |
| Internist                  | 6,714  | \$100,761.71 |
| Physician Assistant        | 5,210  | \$64,039.40  |
| Prescriber Only            | 5,088  | \$60,086.95  |
| Nurse Practitioner (Other) | 3,912  | \$48,005.74  |
| General Pediatrician       | 2,827  | \$37,642.96  |
| Orthopedic Surgeon         | 2,531  | \$30,710.23  |
| Anesthesiologist           | 2,481  | \$47,436.44  |
| ER Medicine Practitioner   | 2,429  | \$17,551.44  |