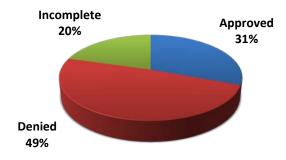

## Prior Authorization of Muscle Relaxant Products: FY 2009

The total number of petitions for this category was 2,447. A total of 751 were approved, 1,194 were denied, and 502 were incomplete.