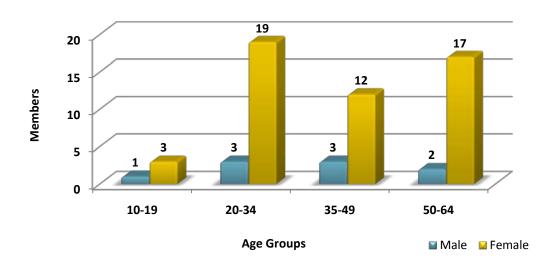

d if physician documents member is responding well to treatment.
- 4. Quantity limit of 100 units for a 50 day supply applies.

#### **Utilization of Amitiza®**

## **Comparison of Fiscal Year Utilization**

| Fiscal Year | Members | Claims | Paid        | Paid/Claim | Perdiem | Units  | Days  |
|-------------|---------|--------|-------------|------------|---------|--------|-------|
| 2008        | 57      | 202    | \$35,539.14 | \$175.94   | \$5.79  | 11,324 | 6,142 |
| 2009        | 60      | 220    | \$41,976.47 | \$190.80   | \$6.25  | 12,355 | 6,718 |
| % Change    | 5.30%   | 8.90%  | 18.10%      | 8.40%      | 7.90%   | 9.10%  | 9.40% |
| Change      | 3       | 18     | \$6,437.33  | \$14.86    | \$0.46  | 1,031  | 576   |

### Demographics of Members Utilizing Amitiza®: FY 2009



### Prescribers of Amitiza®: FY 2009



## **Prior Authorization of Amitiza®Products**

There were a total of 236 petitions submitted for this PBPA category during fiscal year 2009. The following shows the status of the submitted petitions.

#### Status of Petitions for Amitiza®: FY 2009



### **Conclusion and Recommendations**

The College of Pharmacy recommends no changes to this category at this time.

| Medication        | Claims | Units  | Days  | Members | Paid        | Units/<br>Day | Claims/<br>Member | Per-<br>diem |
|-------------------|--------|--------|-------|---------|-------------|---------------|-------------------|--------------|
| AMITIZA CAP 24MCG | 213    | 11,965 | 6,508 | 55      | \$40,767.08 | 1.84          | 3.87              | \$6.26       |
| AMITIZA CAP 8MCG