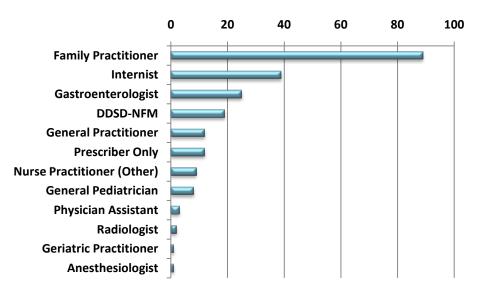

nding well to treatment.
- 4. Quantity limit of 100 units for a 50 day supply applies.

#### **Utilization of Amitiza®**

## **Comparison of Fiscal Year Utilization**

| Fiscal Year | Members | Claims | Paid        | Paid/Claim | Perdiem | Units  | Days  |
|-------------|---------|--------|-------------|------------|---------|--------|-------|
| 2008        | 57      | 202    | \$35,539.14 | \$175.94   | \$5.79  | 11,324 | 6,142 |
| 2009        | 60      | 220    | \$41,976.47 | \$190.80   | \$6.25  | 12,355 | 6,718 |
| % Change    | 5.30%   | 8.90%  | 18.10%      | 8.40%      | 7.90%   | 9.10%  | 9.40% |
| Change      | 3       | 18     | \$6,437.33  | \$14.86    | \$0.46  | 1,031  | 576   |

### Demographics of Members Utilizing Amitiza®: FY 2009



### Prescribers of Amitiza®: FY 2009



## **Prior Authorization of Amitiza®Products**

There were a total of 236 petitions submitted for this PBPA category during fiscal year 2009. The following shows the status of the submitted petitions.

#### Status of Petitions for Amitiza®: FY 2009



### **Conclusion and Recommendations**

The College of Pharmacy recommends no changes to this category at this time.

| Medication        | Claims | Units  | Days  | Members | Paid        | Units/<br>Day | Claims/<br>Member | Per-<br>diem |
|-------------------|--------|--------|-------|---------|-------------|---------------|-------------------|--------------|
| AMITIZA CAP 24MCG | 213    | 11,965 | 6,508 | 55      | \$40,767.08 | 1.84          | 3.87              | \$6.26       |
| AMITIZA CAP 8MCG  | 7      | 390    | 210   | 5       | \