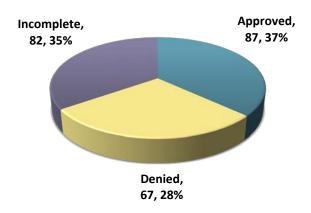

## **Prior Authorization of Amitiza®Products**

There were a total of 236 petitions submitted for this PBPA category during fiscal year 2009. The following shows the status of the submitted petitions.

#### Status of Petitions for Amitiza®: FY 2009