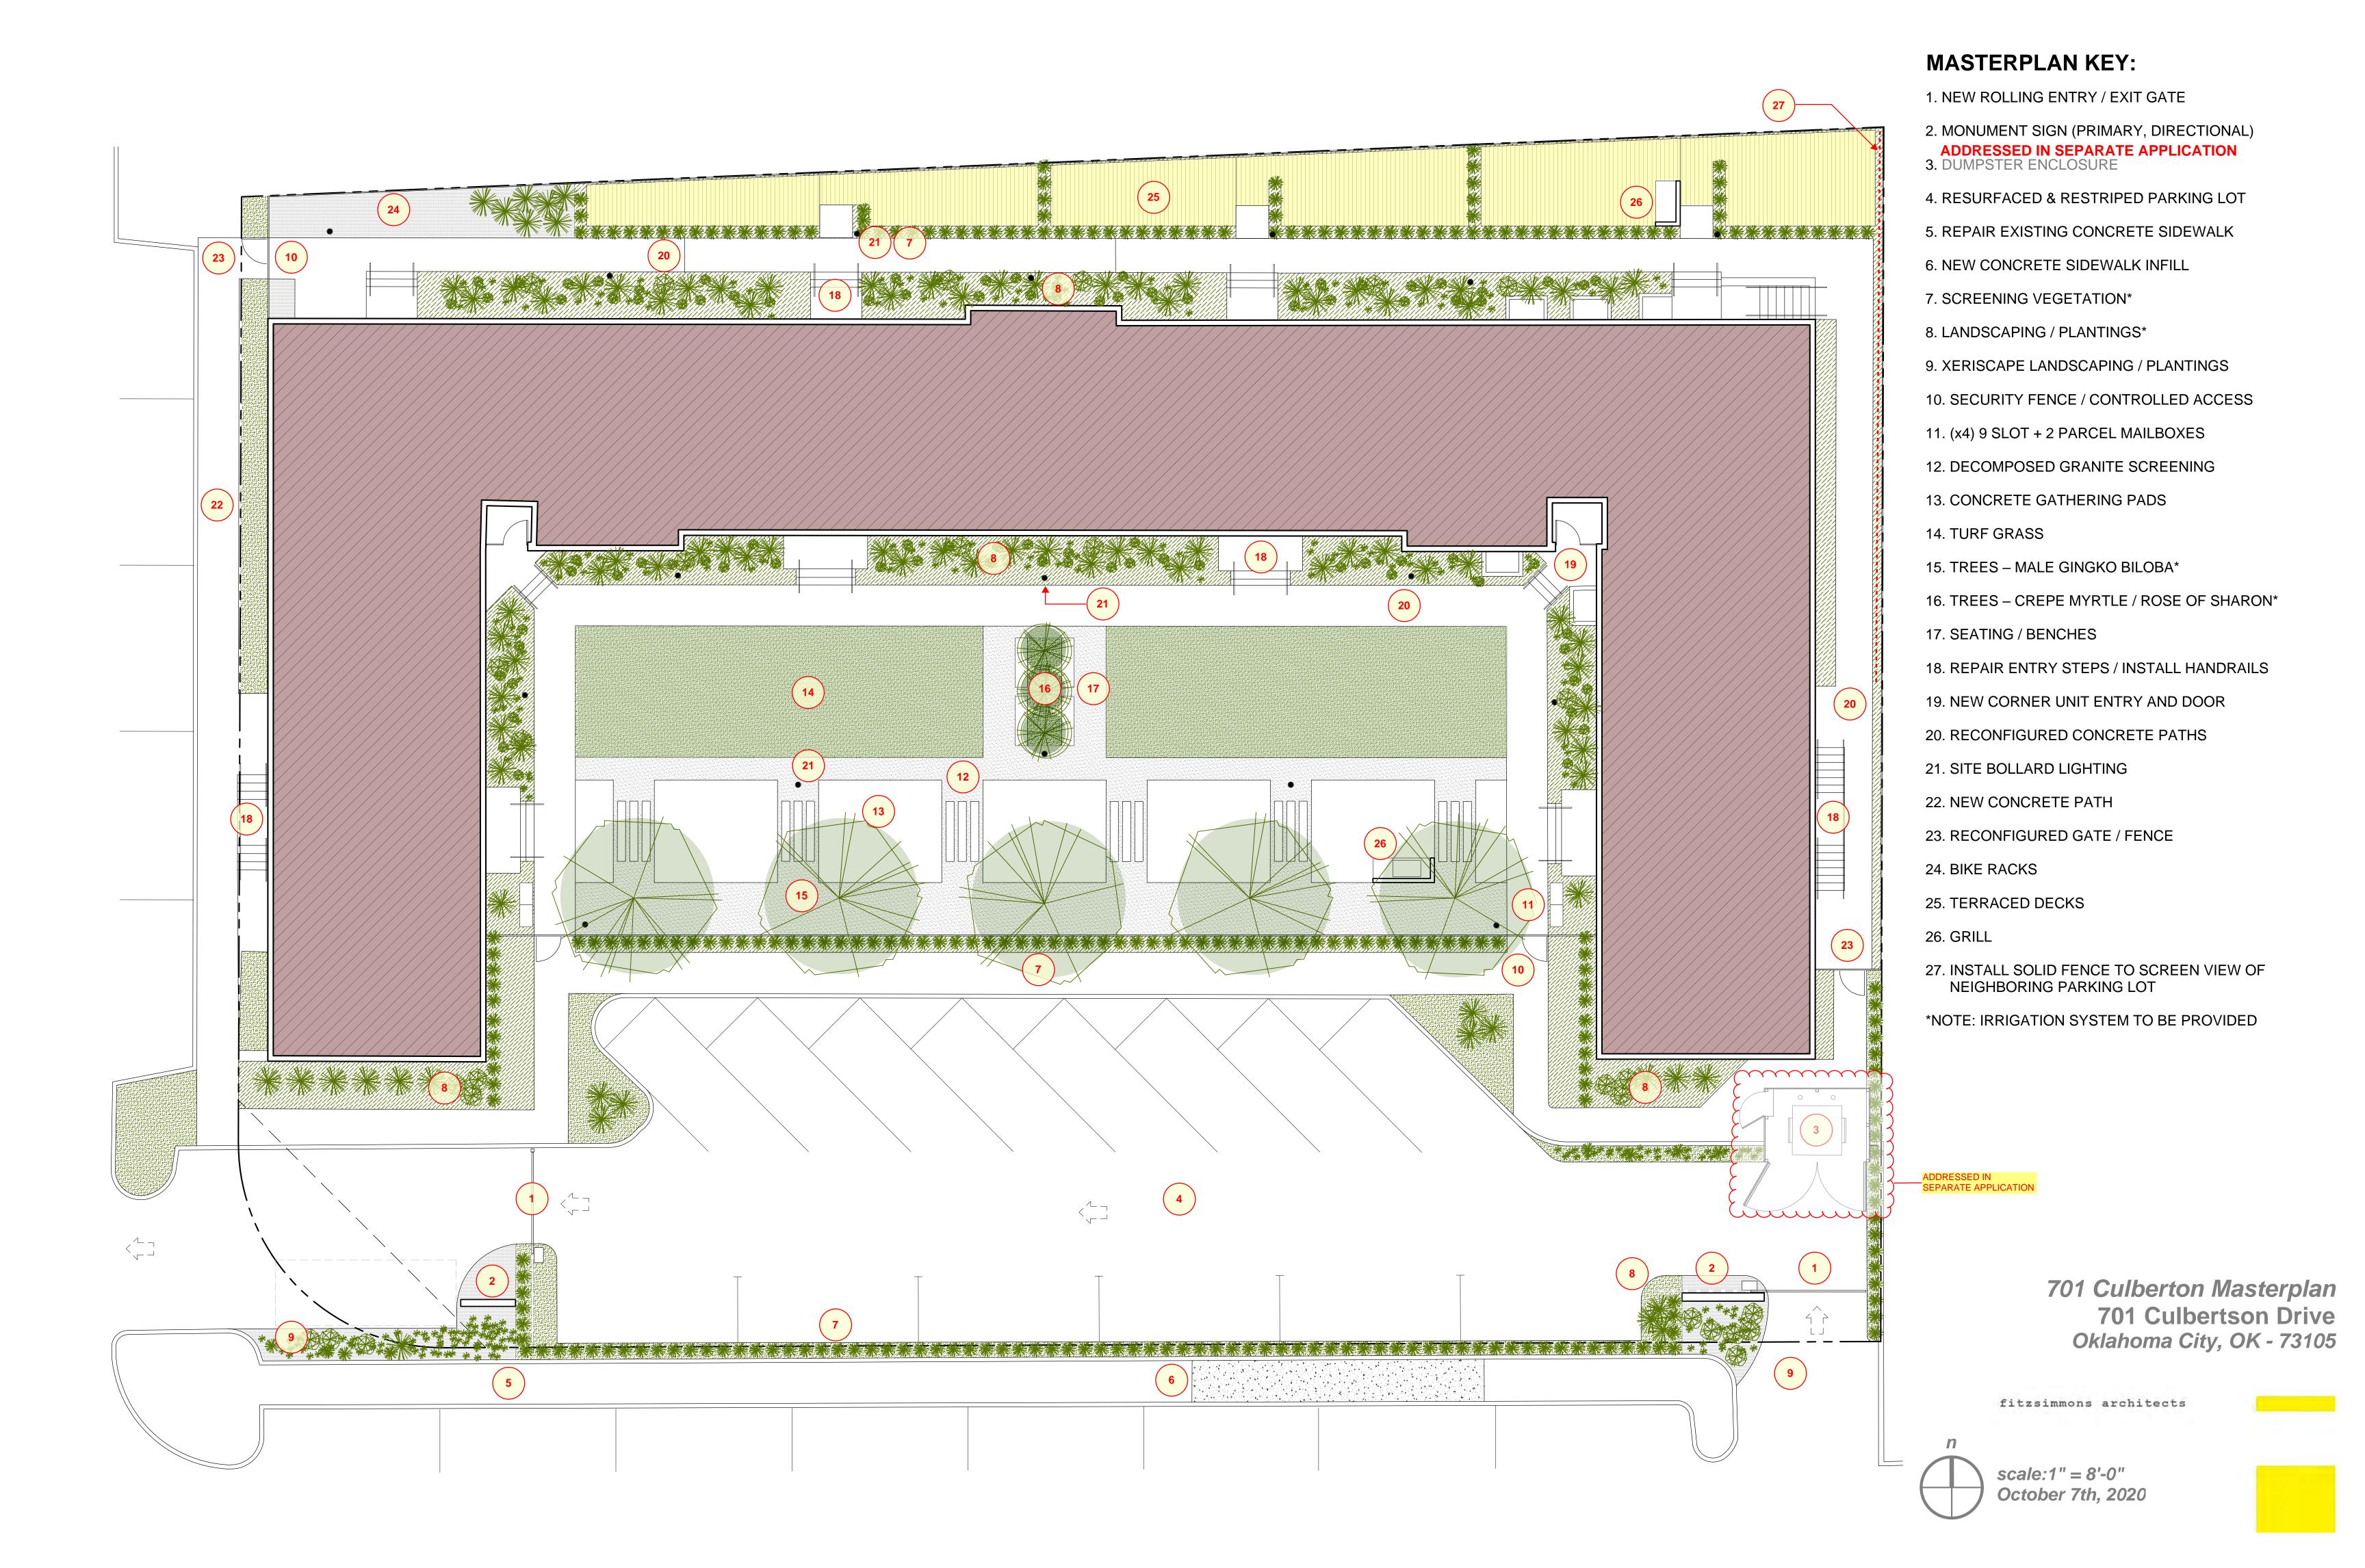

# **AGENDA ITEMS**

- A. Roll Call
- B. Discussion and possible action on minutes of the November 12, 2020 virtual special meeting.
- C. Discussion and possible action to make recommendations to the Capitol Medical Center Improvement and Zoning Commission concerning items on the commission's March 26, 2021 meeting agenda:
  - 1. Discussion and possible action regarding V-20-21-1 and BP-20-21-18, request by David M. Box, Williams, Box, Forshee & Bullard, representing Timbercraft Homes LLC, the owner, for a variance from the 30-percent maximum lot coverage requirement in the RD-2 District and a building permit for construction of a 450-square-foot detached garage at 829 NE 16th Street in the Lincoln Terrace East Historic District of Oklahoma City.
  - 2. Discussion and possible action regarding **BP-20-21-32**, request by Spencer Wilson, Fitzsimmons Architects, representing 701 Culbertson LC, the owner, for a building permit for installation of two monument signs (one primary identification sign and one directional sign) on the property at **701 Culbertson Drive** in Oklahoma City.
  - 3. Discussion and possible action regarding V-20-21-3, request by Spencer Wilson, Fitsimmons Architects, representing 701 Culbertson LC, the owner, for a variance from the siting standards for trash enclosures to allow for installation of a trash enclosure to the south of the existing building as indicated on the submitted application and plans for 701 Culbertson Drive in Oklahoma City.
- D. Report on meetings of the Capitol Medical Center Improvement and Zoning Commission held on November 13, 2020, and January 22, 2021.
- E. Reports and Communications: None.
- F. Discussion and Election: None.
- G. General Discussion: None.
- H. Adjournment