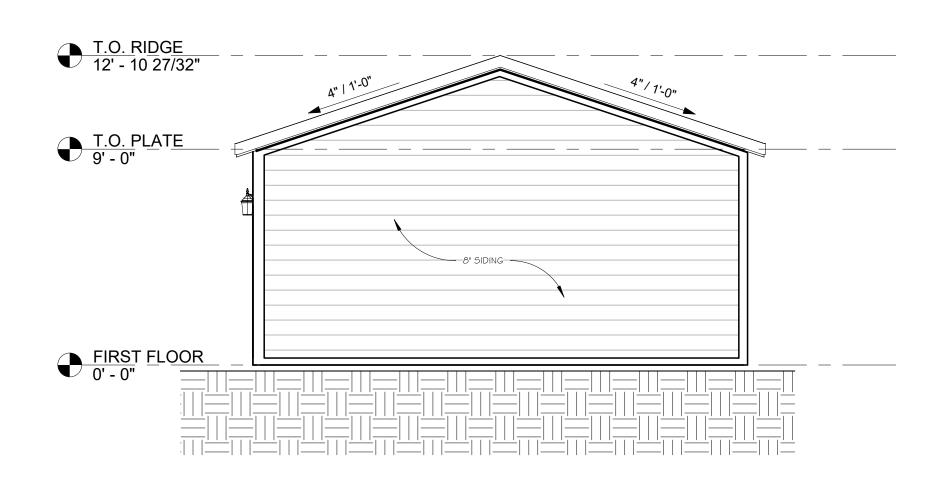

Walls: All exterior walls would be finished with horizontal 8-inch smooth lap fiber cement board siding.

Windows: No windows are proposed on the garage.

Doors: The applicant had initially proposed to install a 16-foot vehicle door on the south elevation. However, on March 4, 2021, the Historical Preservation and Landmark

Original Garage, Demolished in 2017

Proposed Garage, South Elevation:

Board of Review requested that two narrower vehicle doors be installed instead. The revised elevation drawing with two doors is shown here. A walk-in entry door would be installed on the west elevation.