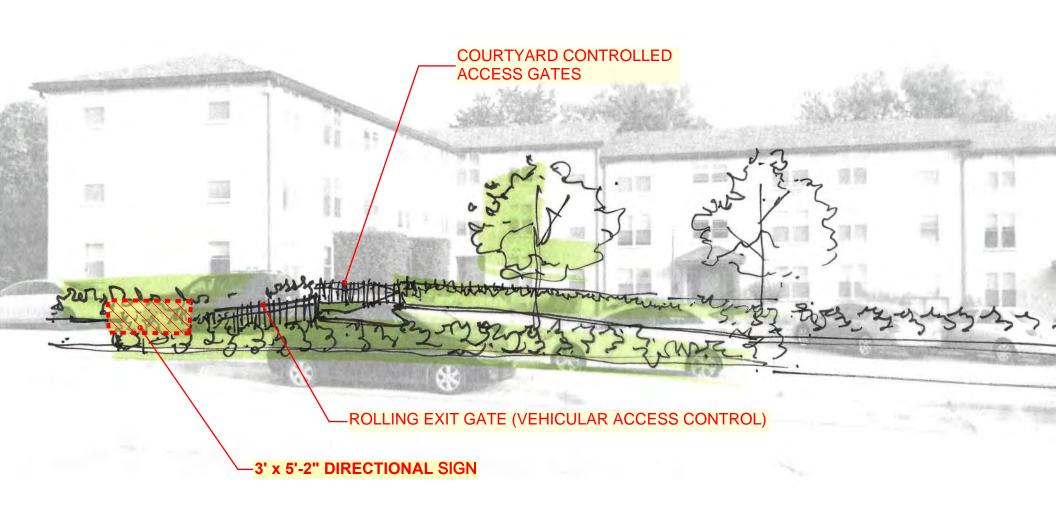

# **AGENDA ITEMS**

- A. Roll Call
- B. Discussion and possible action on minutes of the November 12, 2020 virtual special meeting.
- C. Discussion and possible action to make recommendations to the Capitol Medical Center Improvement and Zoning Commission concerning items on the commission's March 26, 2021 meeting agenda:
  - 1. Discussion and possible action regarding V-20-21-1 and BP-20-21-18, request by David M. Box, Williams, Box, Forshee & Bullard, representing Timbercraft Homes LLC, the owner, for a variance from the 30-percent maximum lot coverage requirement in the RD-2 District and a building permit for construction of a 450-square-foot detached garage at 829 NE 16th Street in the Lincoln Terrace East Historic District of Oklahoma City.
  - 2. Discussion and possible action regarding **BP-20-21-32**, request by Spencer Wilson, Fitzsimmons Architects, representing 701 Culbertson LC, the owner, for a building permit for installation of two monument signs (one primary identification sign and one directional sign) on the property at **701 Culbertson Drive** in Oklahoma City.
  - 3. Discussion and possible action regarding V-20-21-3, request by Spencer Wilson, Fitsimmons Architects, representing 701 Culbertson LC, the owner, for a variance from the siting standards for trash enclosures to allow for installation of a trash enclosure to the south of the existing building as indicated on the submitted application and plans for 701 Culbertson Drive in Oklahoma City.
- D. Report on meetings of the Capitol Medical Center Improvement and Zoning Commission held on November 13, 2020, and January 22, 2021.
- E. Reports and Communications: None.
- F. Discussion and Election: None.
- G. General Discussion: None.
- H. Adjournment