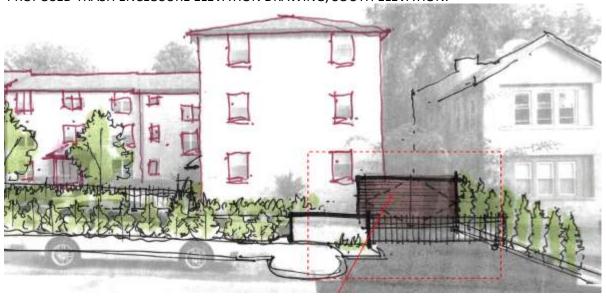

Setbacks, Lot Coverage and Open Space: The recorded plat of the State Capitol 2<sup>nd</sup> Addition establishes a 5-foot utility easement along the rear (north) lot line. The zoning rules require detached garages to be located behind the rear wall of the home and 5 feet from side lot lines. The garage is proposed to be set back 5 feet

from the north property line, 5 feet from the east property line, and 25 feet from the west property line. The proposed placement of the garage is similar to other nearby garages in the district and is in compliance with setback and open space requirements.