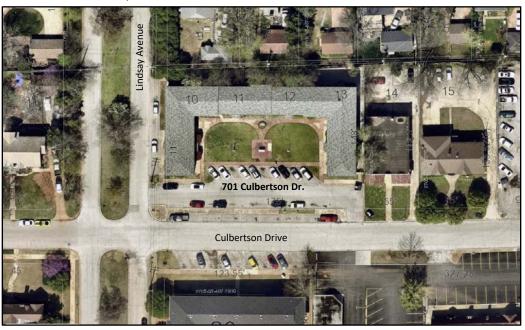

# **AGENDA ITEMS**

- A. Roll Call
- B. Discussion and possible action on minutes of the November 12, 2020 virtual special meeting.
- C. Discussion and possible action to make recommendations to the Capitol Medical Center Improvement and Zoning Commission concerning items on the commission's March 26, 2021 meeting agenda:
  - 1. Discussion and possible action regarding V-20-21-1 and BP-20-21-18, request by David M. Box, Williams, Box, Forshee & Bullard, representing Timbercraft Homes LLC, the owner, for a variance from the 30-percent maximum lot coverage requirement in the RD-2 District and a building permit for construction of a 450-square-foot detached garage at 829 NE 16th Street in the Lincoln Terrace East Historic District of Oklahoma City.
  - 2. Discussion and possible action regarding **BP-20-21-32**, request by Spencer Wilson, Fitzsimmons Architects, representing 701 Culbertson LC, the owner, for a building permit for installation of two monument signs (one primary identification sign and one directional sign) on the property at **701 Culbertson Drive** in Oklahoma City.
  - 3. Discussion and possible action regarding V-20-21-3, request by Spencer Wilson, Fitsimmons Architects, representing 701 Culbertson LC, the owner, for a variance from the siting standards for trash enclosures to allow for installation of a trash enclosure to the south of the existing building as indicated on the submitted application and plans for 701 Culbertson Drive in Oklahoma City.
- D. Report on meetings of the Capitol Medical Center Improvement and Zoning Commission held on November 13, 2020, and January 22, 2021.
- E. Reports and Communications: None.
- F. Discussion and Election: None.
- G. General Discussion: None.
- H. Adjournment