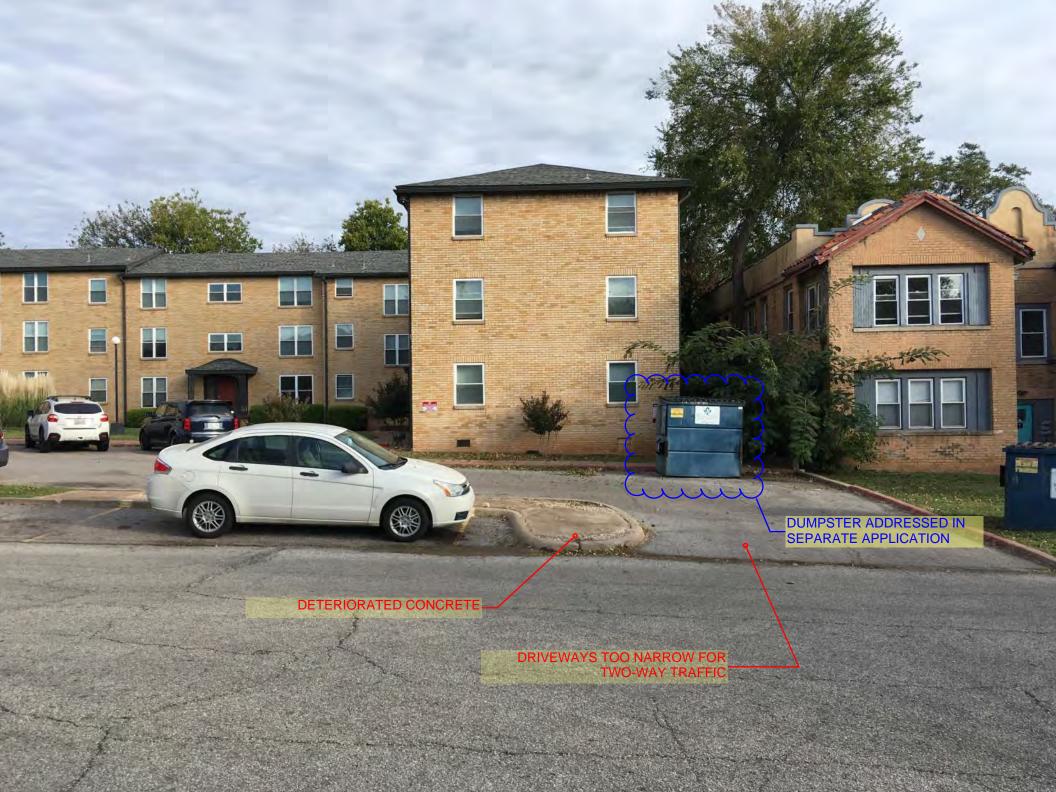

- (6) Parking is prohibited on all unpaved areas. The use of gravel for driveways and off-street lots is prohibited in all zoning districts.
- (7) All portions of land used for parking and driveway purposes shall be paved with a sealed surface pavement and maintained in such a manner that no dust will be produced by continued use.
- (8) No parking shall be permitted in any yard areas except on driveways. Driveways shall be considered to serve garages, carports, and vehicle storage pads.
- (9) The maximum driveway width in the front yard area for the RD-1 and RD-2 districts is 12 feet. The maximum driveway width in the front yard area for the HP district is 10 feet. The maximum driveway width in the front yard area for all other zoning districts is 24 feet.