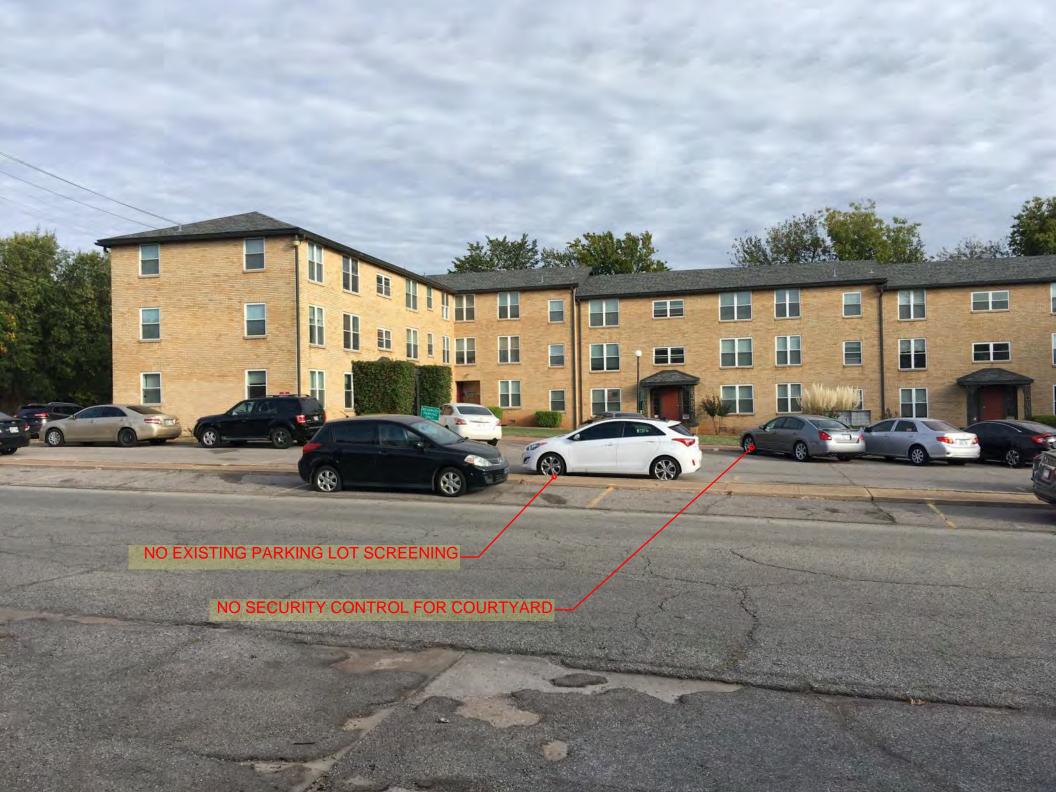

- (6) Parking is prohibited on all unpaved areas. The use of gravel for driveways and off-street lots is prohibited in all zoning districts.
- (7) All portions of land used for parking and driveway purposes shall be paved with a sealed surface pavement and maintained in such a manner that no dust will be produced by continued use.
- (8) No parking shall be permitted in any yard areas except on driveways. Driveways shall be considered to serve garages, carports, and vehicle storage pads.
- (9) The maximum driveway width in the front yard area for the RD-1 and RD-2 districts is 12 feet. The maximum driveway width in the front yard area for the HP district is 10 feet. The maximum driveway width in the front yard area for all other zoning districts is 24 feet.

- (10) Off-street parking areas shall not be permitted in the yards of property used for residential purposes.
- (11) Carports or detached garages shall be permitted if located to the rear of the main residential structure. On corner lots, the front yard setback for the side street shall apply to the construction of a garage or carport.