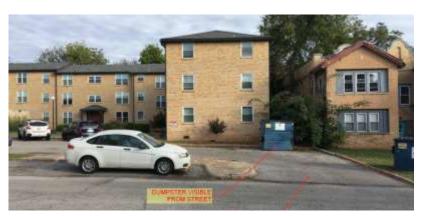

Setbacks, Lot Coverage and Open Space: The recorded plat of the State Capitol 2<sup>nd</sup> Addition establishes a 5-foot utility easement along the rear (north) lot line. The zoning rules require detached garages to be located behind the rear wall of the home and 5 feet from side lot lines. The garage is proposed to be set back 5 feet

from the north property line, 5 feet from the east property line, and 25 feet from the west property line. The proposed placement of the garage is similar to other nearby garages in the district and is in compliance with setback and open space requirements.