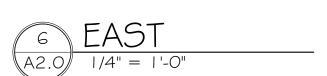

Roof: The garage would have a gabled roof with ProLam architectural asphalt shingles in Black Shadow color to match the shingles that were recently installed on the home. The roof would have a 6" over 12" pitch. The ridgeline of the roof would be 14 feet, 8 inches in height.

Setbacks, Lot Coverage and Open Space: The recorded plat of the State Capitol 2<sup>nd</sup> Addition establishes a 5-foot utility easement along the rear (north) lot line. The zoning rules require detached garages to be located behind the rear wall of the home and 5 feet from side lot lines. The garage is proposed to be set back 5 feet

from the north property line, 5 feet from the east property line, and 25 feet from the west property line. The proposed placement of the garage is similar to other nearby garages in the district and is in compliance with setback and open space requirements.

# Exhibit 2

20' - 0"

2 ROOF PLAN
A2.0 1/4" = 1'-0"

GARAGE SQFT - 440

SHEET TITLE
FIRST FLOOR PLAN

PROJECT NAME

A2.0