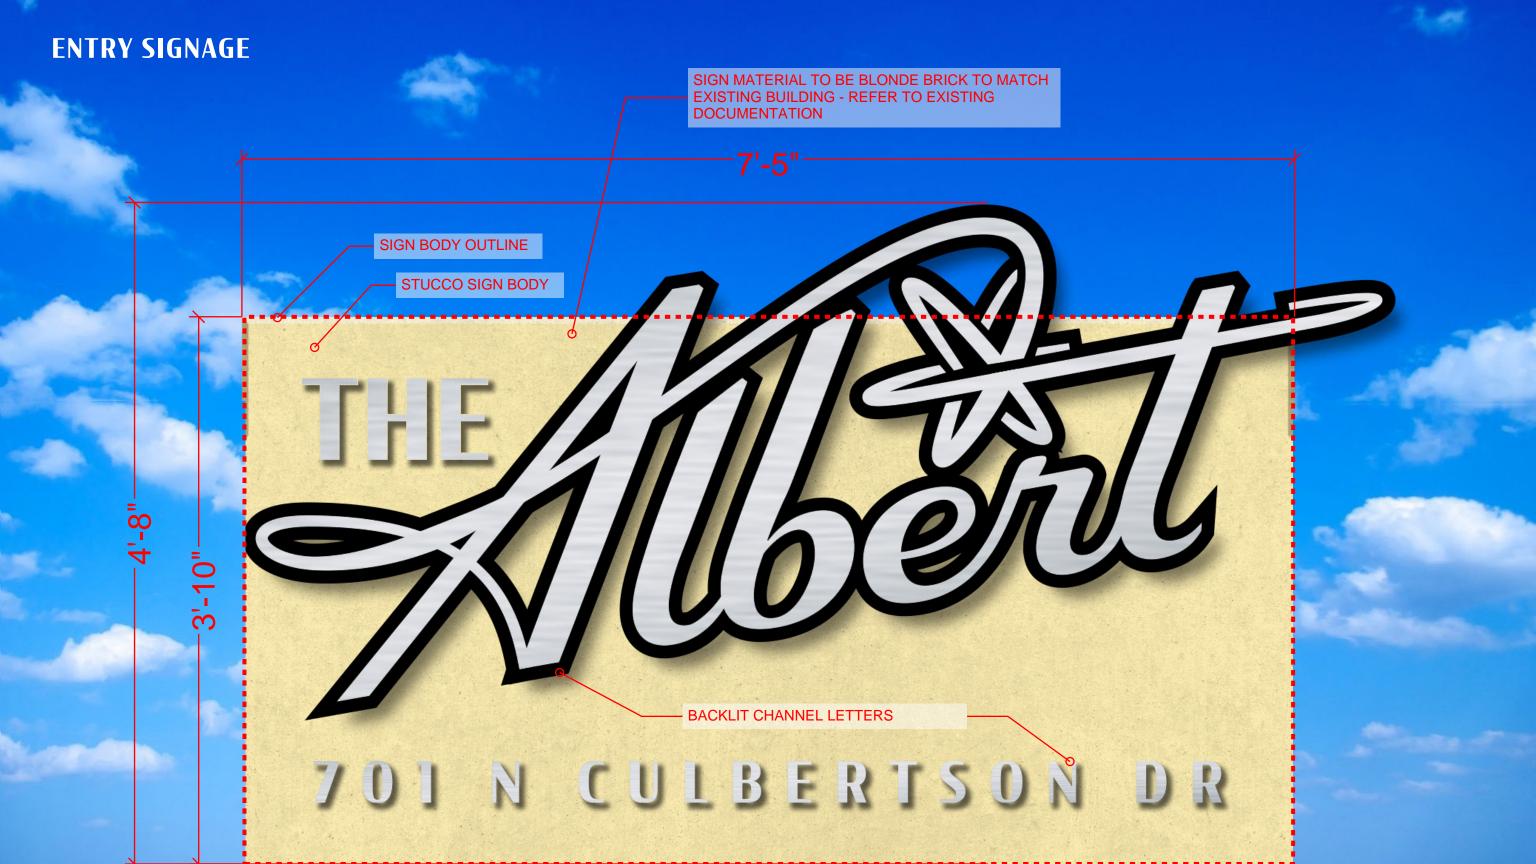

# **AGENDA ITEMS**

- A. Roll Call
- B. Discussion and possible action on minutes of the November 12, 2020 virtual special meeting.
- C. Discussion and possible action to make recommendations to the Capitol Medical Center Improvement and Zoning Commission concerning items on the commission's March 26, 2021 meeting agenda:
  - 1. Discussion and possible action regarding V-20-21-1 and BP-20-21-18, request by David M. Box, Williams, Box, Forshee & Bullard, representing Timbercraft Homes LLC, the owner, for a variance from the 30-percent maximum lot coverage requirement in the RD-2 District and a building permit for construction of a 450-square-foot detached garage at 829 NE 16th Street in the Lincoln Terrace East Historic District of Oklahoma City.
  - 2. Discussion and possible action regarding **BP-20-21-32**, request by Spencer Wilson, Fitzsimmons Architects, representing 701 Culbertson LC, the owner, for a building permit for installation of two monument signs (one primary identification sign and one directional sign) on the property at **701 Culbertson Drive** in Oklahoma City.
  - 3. Discussion and possible action regarding V-20-21-3, request by Spencer Wilson, Fitsimmons Architects, representing 701 Culbertson LC, the owner, for a variance from the siting standards for trash enclosures to allow for installation of a trash enclosure to the south of the existing building as indicated on the submitted application and plans for 701 Culbertson Drive in Oklahoma City.
- D. Report on meetings of the Capitol Medical Center Improvement and Zoning Commission held on November 13, 2020, and January 22, 2021.
- E. Reports and Communications: None.
- F. Discussion and Election: None.
- G. General Discussion: None.
- H. Adjournment