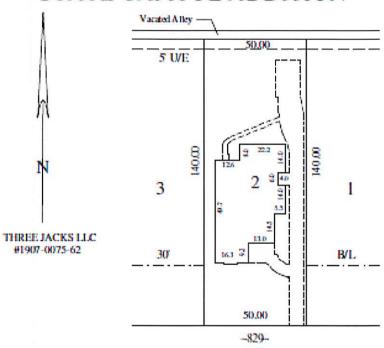

Setbacks, Lot Coverage and Open Space: The recorded plat of the State Capitol 2<sup>nd</sup> Addition establishes a 5-foot utility easement along the rear (north) lot line. The zoning rules require detached garages to be located behind the rear wall of the home and 5 feet from side lot lines. The garage is proposed to be set back 5 feet

from the north property line, 5 feet from the east property line, and 25 feet from the west property line. The proposed placement of the garage is similar to other nearby garages in the district and is in compliance with setback and open space requirements.

**Platted Setbacks and Easements:** The State Capitol 2nd Addition subdivision plat has a front yard building setback line of 30 feet and a utility easement of 5 feet along the rear of the property. The existing dwelling and the proposed garage are in compliance with these requirements.

Applicant owns the Property which is described as Lot 2 of Block 3 of the State Capitol 2<sup>nd</sup> Addition. The Applicant seeks variance from the 30% maximum lot coverage for buildings outlined in §120:10-3-20 (e)(5) of the Zoning Regulations.

Lot Two (2) of Block Three (3) in the AMENDED PLAT OF SECOND CAPITOL ADDITION to Oklahoma City, Oklahoma County, Oklahoma, according to the recorded plat thereof.

Together with all fixtures and improvements, and all appurtenances, subject to existing zoning ordinances, plat or deed restrictions, utility easements serving the property, including all mineral rights owned by party of the first part, which may be subject to lease, and excluding mineral rights previously reserved or conveyed of record, and warrants title to the same.

# **Exhibit 1**

BLOCK 3 AMENDED PLAT 2ND STATE CAPITOL ADDITION

N.E. 16TH STREET