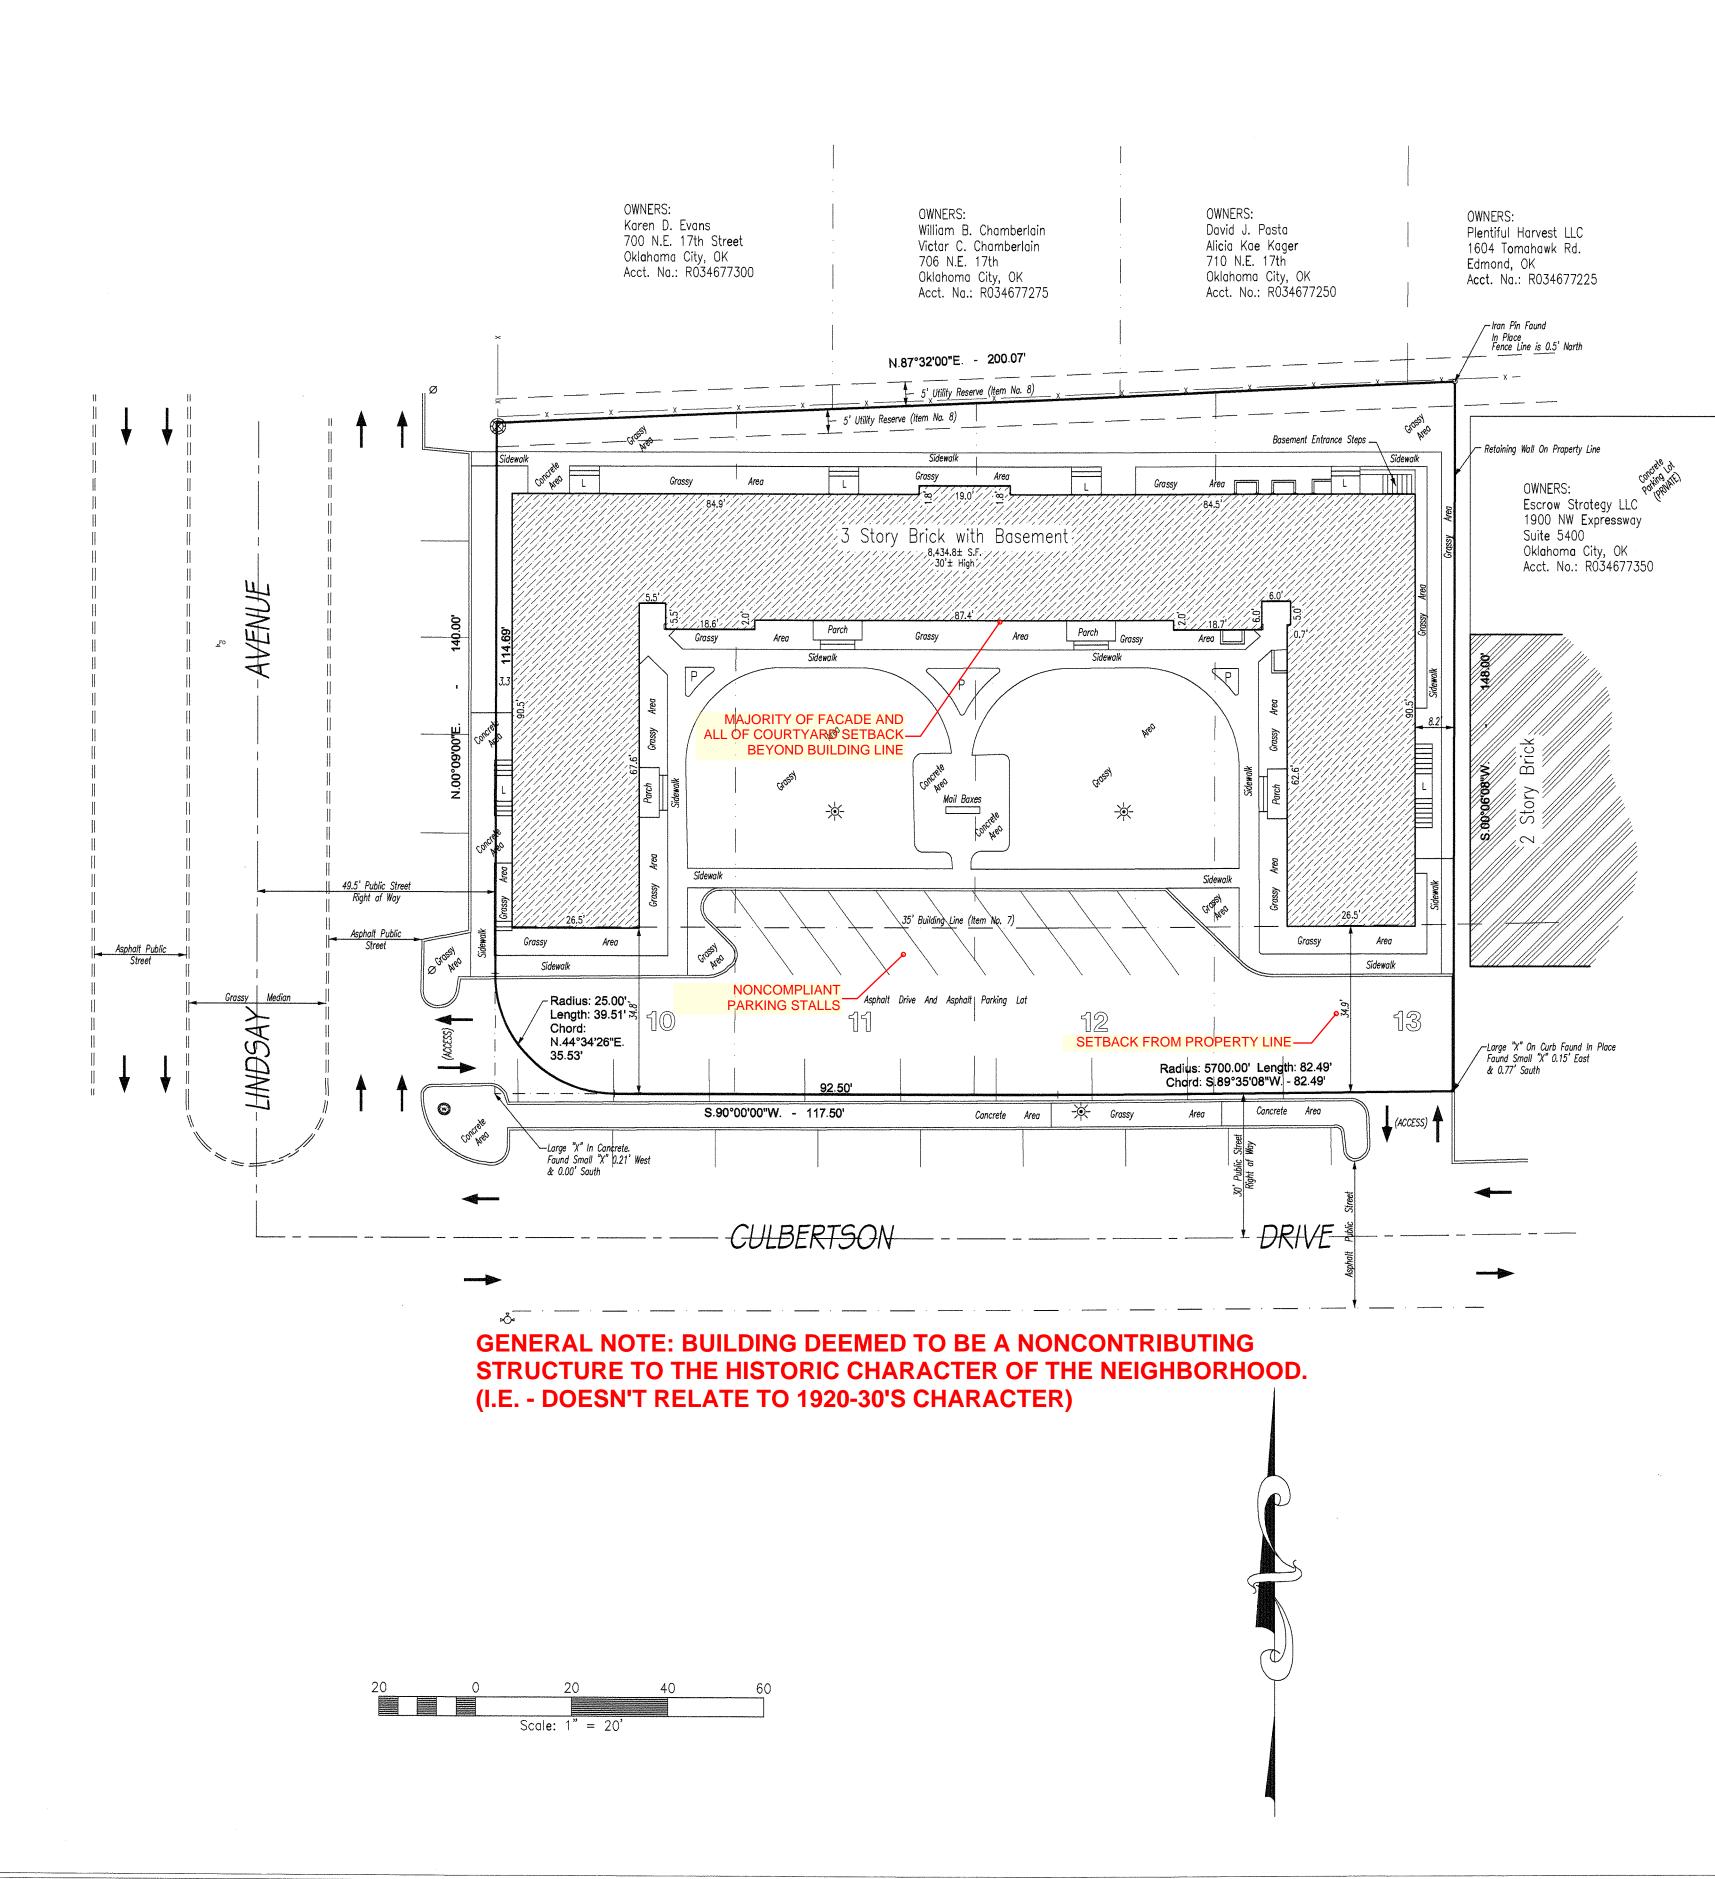

Setbacks, Lot Coverage and Open Space: The recorded plat of the State Capitol 2<sup>nd</sup> Addition establishes a 5-foot utility easement along the rear (north) lot line. The zoning rules require detached garages to be located behind the rear wall of the home and 5 feet from side lot lines. The garage is proposed to be set back 5 feet

from the north property line, 5 feet from the east property line, and 25 feet from the west property line. The proposed placement of the garage is similar to other nearby garages in the district and is in compliance with setback and open space requirements.

The combined coverage of the garage (450 square feet) and the existing home (1,727 square feet, including porches) will be 2,177 square feet, or 31.1 percent of the total lot area. According to the zoning rules, the maximum lot coverage for structures in the RD-2 district is 30 percent. The applicant requests a variance from the 30 percent rule.

(5): Main and accessory buildings cannot cover more than 30 percent of the lot area of interior lots. The footprint of the home is 1,727 square feet, which includes the front and side porches. The footprint of the garage will be 450 square feet. The resulting lot coverage will be 2,177 square feet or 31.1 percent of the lot. (The dwelling and garage will be 1.1 percent, or 77 square feet, over the 30-percent coverage limit, from which the applicant has requested a variance.)

**Platted Setbacks and Easements:** The State Capitol 2nd Addition subdivision plat has a front yard building setback line of 30 feet and a utility easement of 5 feet along the rear of the property. The existing dwelling and the proposed garage are in compliance with these requirements.

*The detached garage will be set back 5 feet from the rear (north) lot line.* 

**OAC 120:10-7-10. General Requirements (Parking and Driveways).** The following requirements apply to all land used for driveways and off-street parking purposes in all zoning districts: