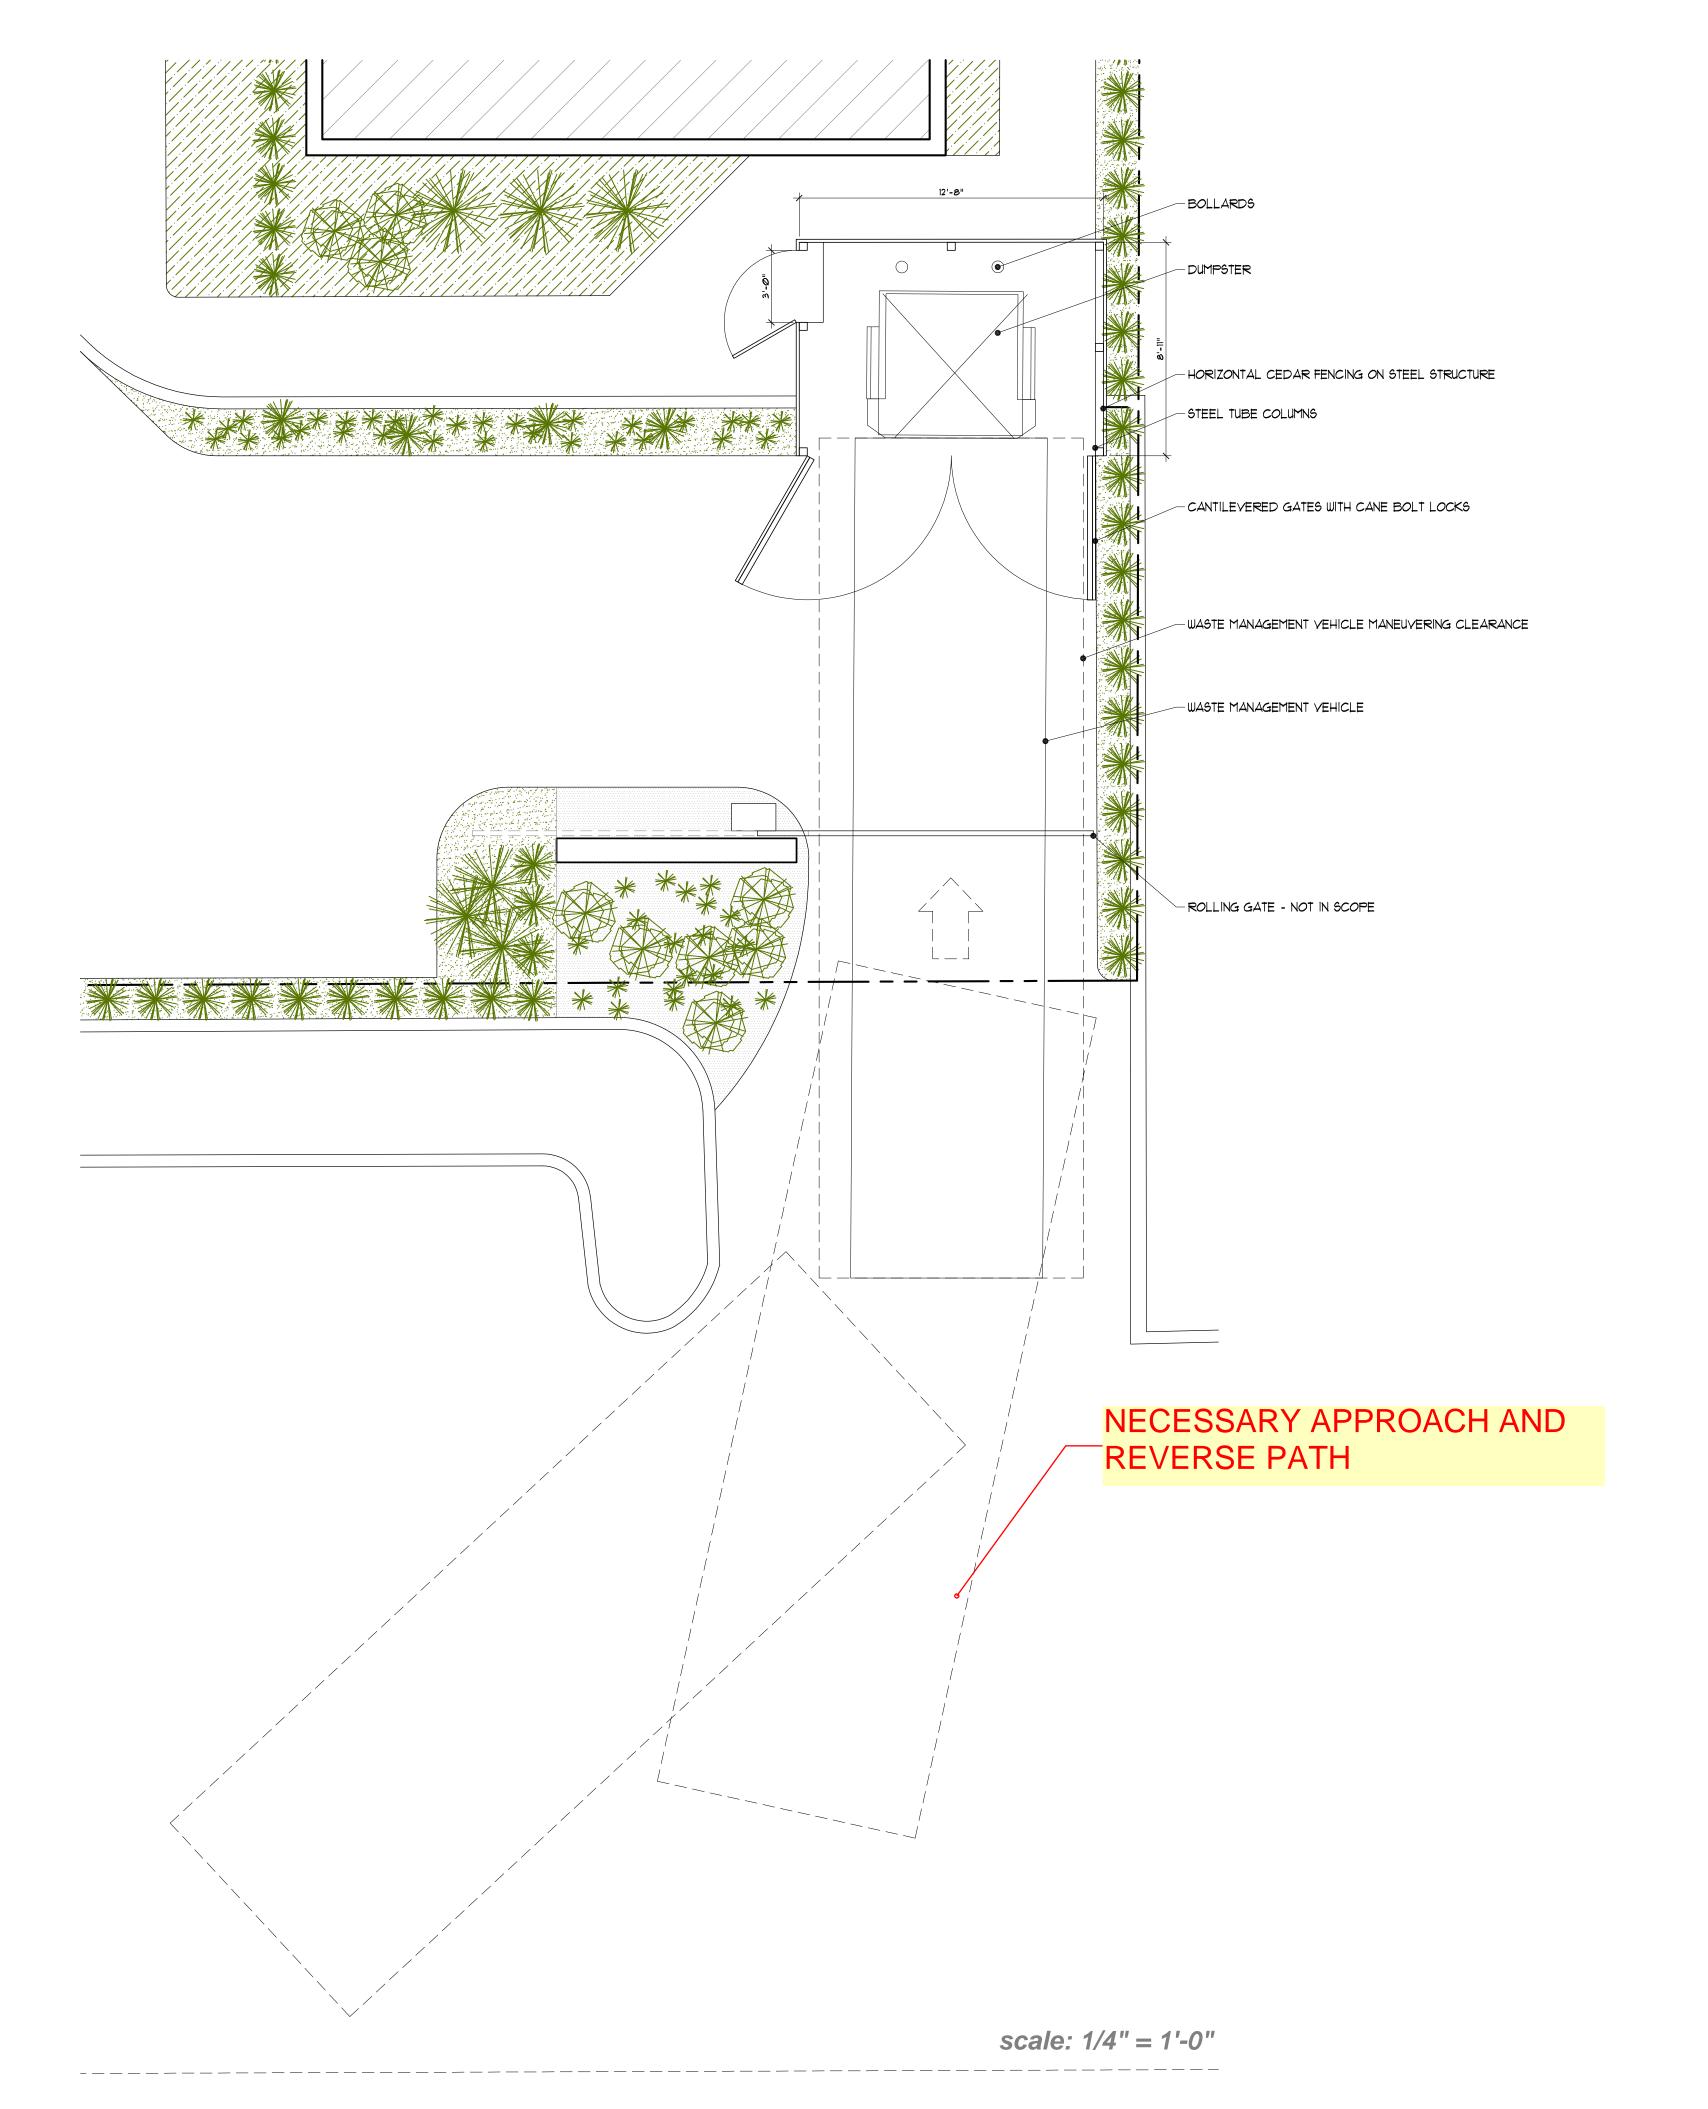

# **AGENDA ITEMS**

- A. Roll Call
- B. Discussion and possible action on minutes of the November 12, 2020 virtual special meeting.
- C. Discussion and possible action to make recommendations to the Capitol Medical Center Improvement and Zoning Commission concerning items on the commission's March 26, 2021 meeting agenda:
  - 1. Discussion and possible action regarding V-20-21-1 and BP-20-21-18, request by David M. Box, Williams, Box, Forshee & Bullard, representing Timbercraft Homes LLC, the owner, for a variance from the 30-percent maximum lot coverage requirement in the RD-2 District and a building permit for construction of a 450-square-foot detached garage at 829 NE 16th Street in the Lincoln Terrace East Historic District of Oklahoma City.
  - 2. Discussion and possible action regarding **BP-20-21-32**, request by Spencer Wilson, Fitzsimmons Architects, representing 701 Culbertson LC, the owner, for a building permit for installation of two monument signs (one primary identification sign and one directional sign) on the property at **701 Culbertson Drive** in Oklahoma City.
  - 3. Discussion and possible action regarding V-20-21-3, request by Spencer Wilson, Fitsimmons Architects, representing 701 Culbertson LC, the owner, for a variance from the siting standards for trash enclosures to allow for installation of a trash enclosure to the south of the existing building as indicated on the submitted application and plans for 701 Culbertson Drive in Oklahoma City.
- D. Report on meetings of the Capitol Medical Center Improvement and Zoning Commission held on November 13, 2020, and January 22, 2021.
- E. Reports and Communications: None.
- F. Discussion and Election: None.
- G. General Discussion: None.
- H. Adjournment