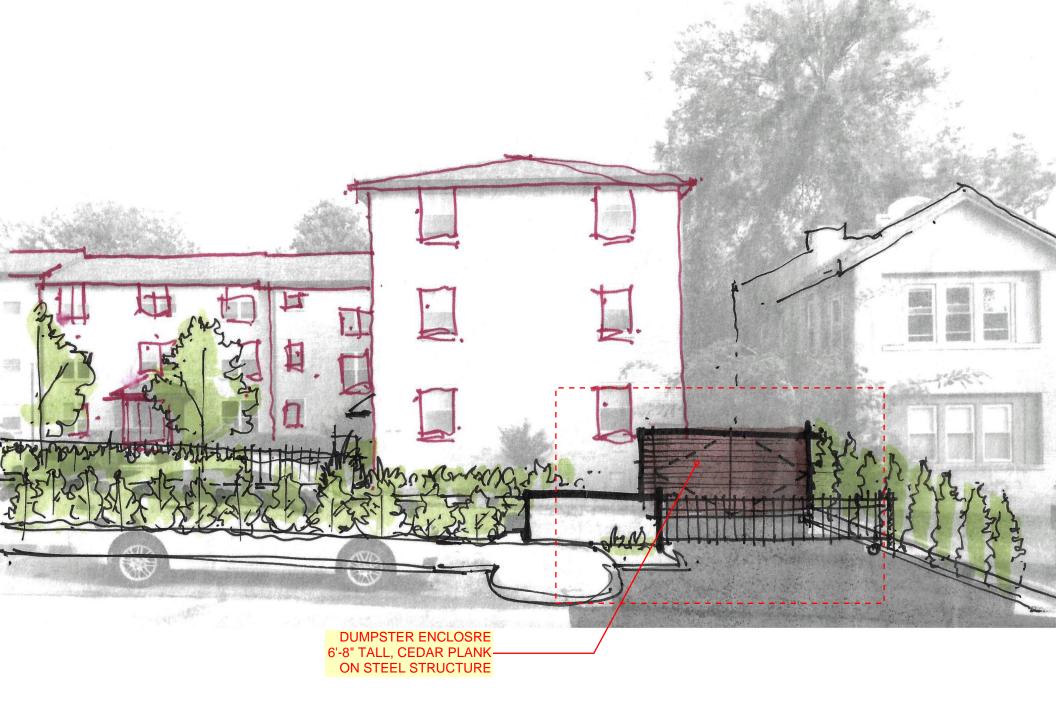

# **AGENDA ITEMS**

- A. Roll Call
- B. Discussion and possible action on minutes of the November 12, 2020 virtual special meeting.
- C. Discussion and possible action to make recommendations to the Capitol Medical Center Improvement and Zoning Commission concerning items on the commission's March 26, 2021 meeting agenda:
  - 1. Discussion and possible action regarding V-20-21-1 and BP-20-21-18, request by David M. Box, Williams, Box, Forshee & Bullard, representing Timbercraft Homes LLC, the owner, for a variance from the 30-percent maximum lot coverage requirement in the RD-2 District and a building permit for construction of a 450-square-foot detached garage at 829 NE 16th Street in the Lincoln Terrace East Historic District of Oklahoma City.
  - 2. Discussion and possible action regarding **BP-20-21-32**, request by Spencer Wilson, Fitzsimmons Architects, representing 701 Culbertson LC, the owner, for a building permit for installation of two monument signs (one primary identification sign and one directional sign) on the property at **701 Culbertson Drive** in Oklahoma City.
  - 3. Discussion and possible action regarding V-20-21-3, request by Spencer Wilson, Fitsimmons Architects, representing 701 Culbertson LC, the owner, for a variance from the siting standards for trash enclosures to allow for installation of a trash enclosure to the south of the existing building as indicated on the submitted application and plans for 701 Culbertson Drive in Oklahoma City.
- D. Report on meetings of the Capitol Medical Center Improvement and Zoning Commission held on November 13, 2020, and January 22, 2021.
- E. Reports and Communications: None.
- F. Discussion and Election: None.
- G. General Discussion: None.
- H. Adjournment