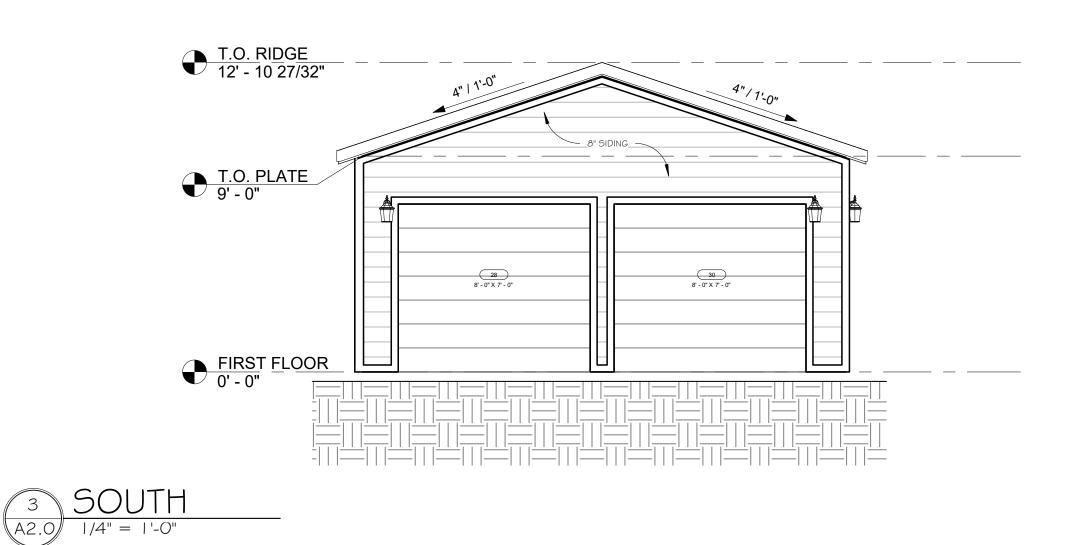

### **Items for Consideration:**

1. Lot coverage variance and building permit for construction of a 450-square-foot detached garage.

Proposal: The applicant proposes to construct a one-story detached garage with a footprint just under 450 square feet (proposed dimensions are 20' x 22'). Plans for the garage are included in the attached application and scope of work. The design and exterior materials are the same as those that were recently approved for a new garage at 922 NE 17<sup>th</sup> Street.

The proposed garage would be constructed on a new concrete slab foundation in the approximate location on the property as the former garage. The proposed garage would have a footprint just under 450 square feet with a gabled roof, lap siding, two vehicle doors, and one entry door.

Roof: The garage would have a gabled roof with ProLam architectural asphalt shingles in Black Shadow color to match the shingles that were recently installed on the home. The roof would have a 6" over 12" pitch. The ridgeline of the roof would be 14 feet, 8 inches in height.

Walls: All exterior walls would be finished with horizontal 8-inch smooth lap fiber cement board siding.

Windows: No windows are proposed on the garage.

Doors: The applicant had initially proposed to install a 16-foot vehicle door on the south elevation. However, on March 4, 2021, the Historical Preservation and Landmark

Original Garage, Demolished in 2017

Proposed Garage, South Elevation:

Board of Review requested that two narrower vehicle doors be installed instead. The revised elevation drawing with two doors is shown here. A walk-in entry door would be installed on the west elevation.