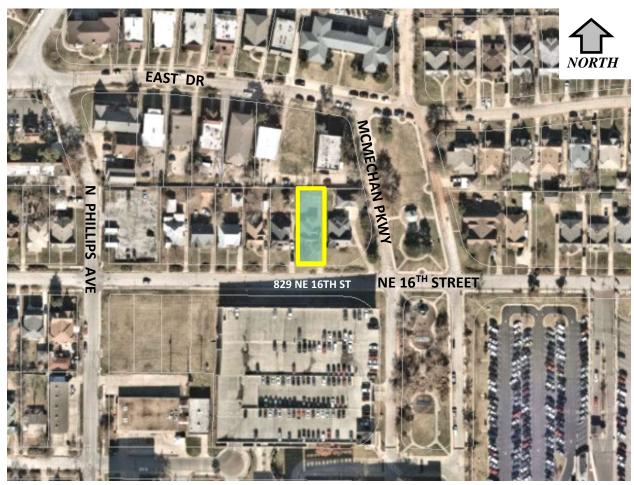

# Capitol-Medical Center Improvement and Zoning Commission Item C 1

829 NE 16<sup>th</sup> Street, South Elevation, Existing

March 26, 2021

Case Number: V-20-21-1 and BP-20-21-18

Property Address: 829 NE 16th Street

### **Background:**

The applicant acquired the property at 829 NE 16<sup>th</sup> Street in August of 2019 and is now in the process of repairing and rehabilitating the existing dwelling, which is currently unoccupied. The applicant proposes to construct a new detached garage as the original garage was demolished in 2017. The combined square footage of the garage and the existing dwelling slightly exceeds the 30 percent lot coverage limit, and the applicant requests a lot coverage variance from the Commission.

### **Items for Consideration:**

1. Lot coverage variance and building permit for construction of a 450-square-foot detached garage.

Proposal: The applicant proposes to construct a one-story detached garage with a footprint just under 450 square feet (proposed dimensions are 20' x 22'). Plans for the garage are included in the attached application and scope of work. The design and exterior materials are the same as those that were recently approved for a new garage at 922 NE 17<sup>th</sup> Street.

Setbacks, Lot Coverage and Open Space: The recorded plat of the State Capitol 2<sup>nd</sup> Addition establishes a 5-foot utility easement along the rear (north) lot line. The zoning rules require detached garages to be located behind the rear wall of the home and 5 feet from side lot lines. The garage is proposed to be set back 5 feet

from the north property line, 5 feet from the east property line, and 25 feet from the west property line. The proposed placement of the garage is similar to other nearby garages in the district and is in compliance with setback and open space requirements.