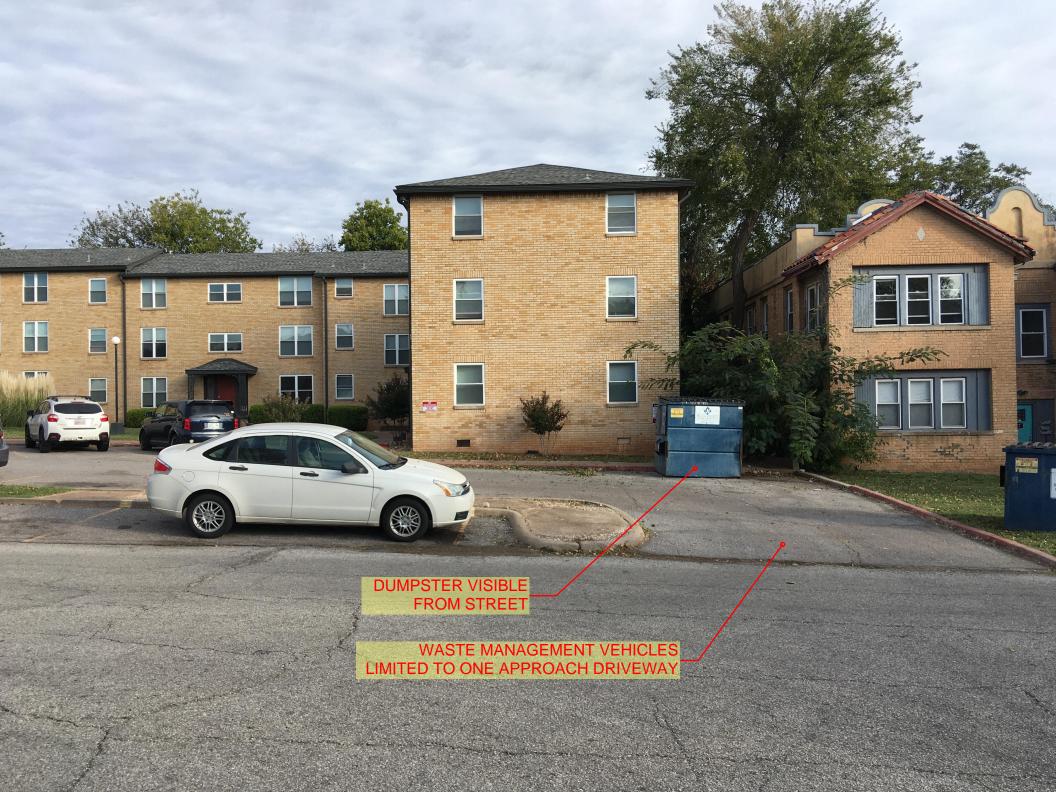

# **AGENDA ITEMS**

- A. Roll Call
- B. Discussion and possible action on minutes of the November 12, 2020 virtual special meeting.
- C. Discussion and possible action to make recommendations to the Capitol Medical Center Improvement and Zoning Commission concerning items on the commission's March 26, 2021 meeting agenda:
  - 1. Discussion and possible action regarding V-20-21-1 and BP-20-21-18, request by David M. Box, Williams, Box, Forshee & Bullard, representing Timbercraft Homes LLC, the owner, for a variance from the 30-percent maximum lot coverage requirement in the RD-2 District and a building permit for construction of a 450-square-foot detached garage at 829 NE 16th Street in the Lincoln Terrace East Historic District of Oklahoma City.
  - 2. Discussion and possible action regarding **BP-20-21-32**, request by Spencer Wilson, Fitzsimmons Architects, representing 701 Culbertson LC, the owner, for a building permit for installation of two monument signs (one primary identification sign and one directional sign) on the property at **701 Culbertson Drive** in Oklahoma City.
  - 3. Discussion and possible action regarding V-20-21-3, request by Spencer Wilson, Fitsimmons Architects, representing 701 Culbertson LC, the owner, for a variance from the siting standards for trash enclosures to allow for installation of a trash enclosure to the south of the existing building as indicated on the submitted application and plans for 701 Culbertson Drive in Oklahoma City.
- D. Report on meetings of the Capitol Medical Center Improvement and Zoning Commission held on November 13, 2020, and January 22, 2021.
- E. Reports and Communications: None.
- F. Discussion and Election: None.
- G. General Discussion: None.
- H. Adjournment