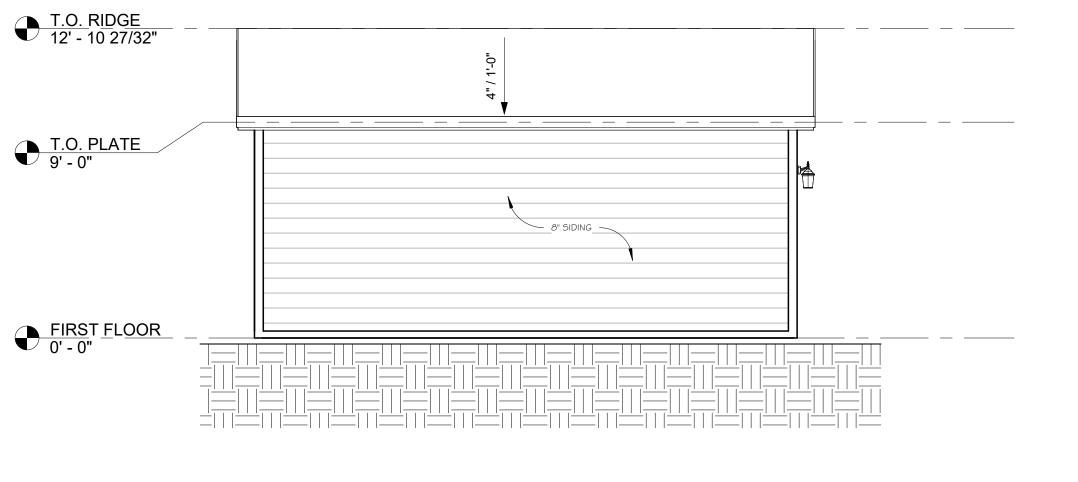

The proposed garage would be constructed on a new concrete slab foundation in the approximate location on the property as the former garage. The proposed garage would have a footprint just under 450 square feet with a gabled roof, lap siding, two vehicle doors, and one entry door.

Roof: The garage would have a gabled roof with ProLam architectural asphalt shingles in Black Shadow color to match the shingles that were recently installed on the home. The roof would have a 6" over 12" pitch. The ridgeline of the roof would be 14 feet, 8 inches in height.

Walls: All exterior walls would be finished with horizontal 8-inch smooth lap fiber cement board siding.

Windows: No windows are proposed on the garage.

Doors: The applicant had initially proposed to install a 16-foot vehicle door on the south elevation. However, on March 4, 2021, the Historical Preservation and Landmark

Original Garage, Demolished in 2017

Proposed Garage, South Elevation:

Board of Review requested that two narrower vehicle doors be installed instead. The revised elevation drawing with two doors is shown here. A walk-in entry door would be installed on the west elevation.

The combined coverage of the garage (450 square feet) and the existing home (1,727 square feet, including porches) will be 2,177 square feet, or 31.1 percent of the total lot area. According to the zoning rules, the maximum lot coverage for structures in the RD-2 district is 30 percent. The applicant requests a variance from the 30 percent rule.