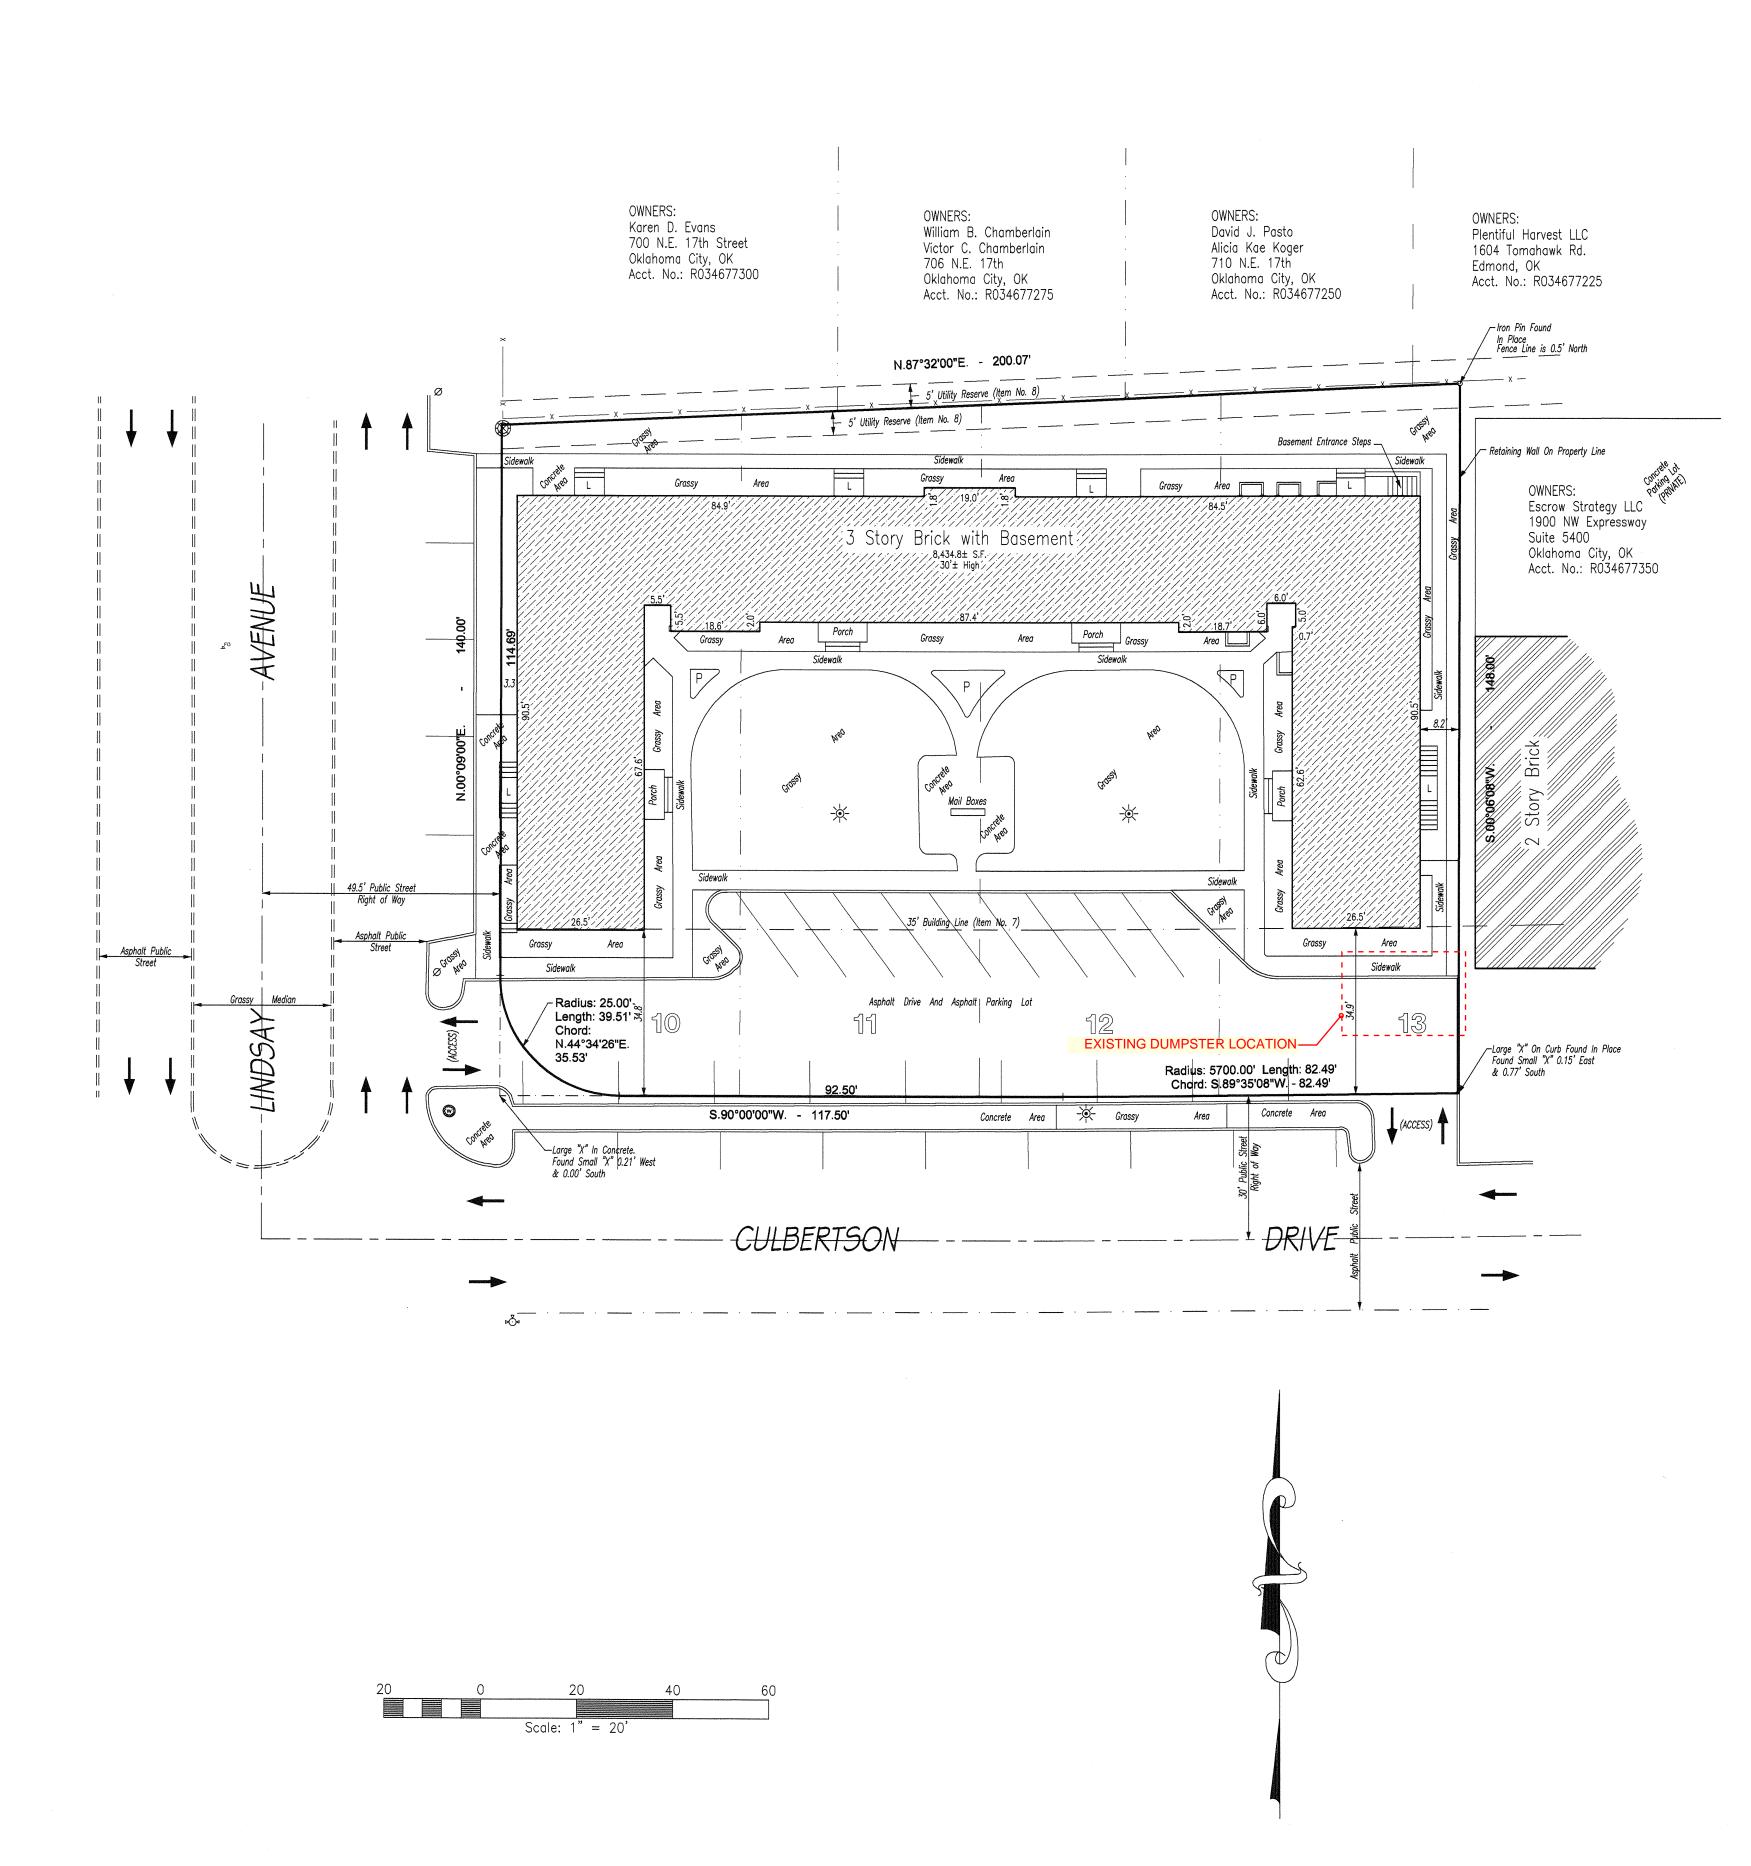

# **AGENDA ITEMS**

- A. Roll Call
- B. Discussion and possible action on minutes of the November 12, 2020 virtual special meeting.
- C. Discussion and possible action to make recommendations to the Capitol Medical Center Improvement and Zoning Commission concerning items on the commission's March 26, 2021 meeting agenda:
  - 1. Discussion and possible action regarding V-20-21-1 and BP-20-21-18, request by David M. Box, Williams, Box, Forshee & Bullard, representing Timbercraft Homes LLC, the owner, for a variance from the 30-percent maximum lot coverage requirement in the RD-2 District and a building permit for construction of a 450-square-foot detached garage at 829 NE 16th Street in the Lincoln Terrace East Historic District of Oklahoma City.
  - 2. Discussion and possible action regarding **BP-20-21-32**, request by Spencer Wilson, Fitzsimmons Architects, representing 701 Culbertson LC, the owner, for a building permit for installation of two monument signs (one primary identification sign and one directional sign) on the property at **701 Culbertson Drive** in Oklahoma City.
  - 3. Discussion and possible action regarding V-20-21-3, request by Spencer Wilson, Fitsimmons Architects, representing 701 Culbertson LC, the owner, for a variance from the siting standards for trash enclosures to allow for installation of a trash enclosure to the south of the existing building as indicated on the submitted application and plans for 701 Culbertson Drive in Oklahoma City.
- D. Report on meetings of the Capitol Medical Center Improvement and Zoning Commission held on November 13, 2020, and January 22, 2021.
- E. Reports and Communications: None.
- F. Discussion and Election: None.
- G. General Discussion: None.
- H. Adjournment