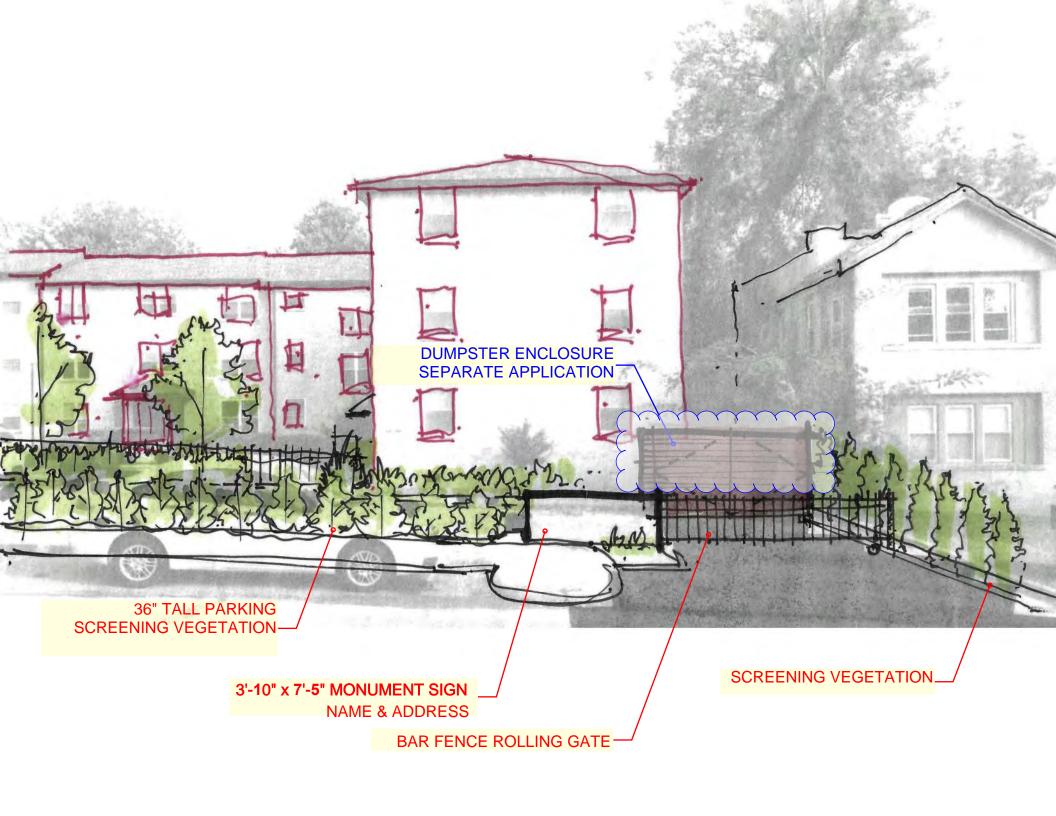

# **AGENDA ITEMS**

- A. Roll Call
- B. Discussion and possible action on minutes of the November 12, 2020 virtual special meeting.
- C. Discussion and possible action to make recommendations to the Capitol Medical Center Improvement and Zoning Commission concerning items on the commission's March 26, 2021 meeting agenda:
  - 1. Discussion and possible action regarding V-20-21-1 and BP-20-21-18, request by David M. Box, Williams, Box, Forshee & Bullard, representing Timbercraft Homes LLC, the owner, for a variance from the 30-percent maximum lot coverage requirement in the RD-2 District and a building permit for construction of a 450-square-foot detached garage at 829 NE 16th Street in the Lincoln Terrace East Historic District of Oklahoma City.
  - 2. Discussion and possible action regarding **BP-20-21-32**, request by Spencer Wilson, Fitzsimmons Architects, representing 701 Culbertson LC, the owner, for a building permit for installation of two monument signs (one primary identification sign and one directional sign) on the property at **701 Culbertson Drive** in Oklahoma City.
  - 3. Discussion and possible action regarding V-20-21-3, request by Spencer Wilson, Fitsimmons Architects, representing 701 Culbertson LC, the owner, for a variance from the siting standards for trash enclosures to allow for installation of a trash enclosure to the south of the existing building as indicated on the submitted application and plans for 701 Culbertson Drive in Oklahoma City.
- D. Report on meetings of the Capitol Medical Center Improvement and Zoning Commission held on November 13, 2020, and January 22, 2021.
- E. Reports and Communications: None.
- F. Discussion and Election: None.
- G. General Discussion: None.
- H. Adjournment