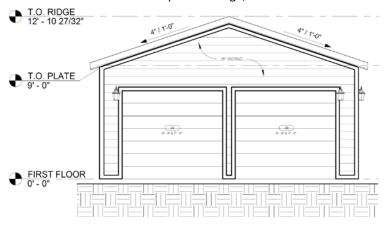

### **Items for Consideration:**

1. Lot coverage variance and building permit for construction of a 450-square-foot detached garage.

Proposal: The applicant proposes to construct a one-story detached garage with a footprint just under 450 square feet (proposed dimensions are 20' x 22'). Plans for the garage are included in the attached application and scope of work. The design and exterior materials are the same as those that were recently approved for a new garage at 922 NE 17<sup>th</sup> Street.

The proposed garage would be constructed on a new concrete slab foundation in the approximate location on the property as the former garage. The proposed garage would have a footprint just under 450 square feet with a gabled roof, lap siding, two vehicle doors, and one entry door.

Roof: The garage would have a gabled roof with ProLam architectural asphalt shingles in Black Shadow color to match the shingles that were recently installed on the home. The roof would have a 6" over 12" pitch. The ridgeline of the roof would be 14 feet, 8 inches in height.

Walls: All exterior walls would be finished with horizontal 8-inch smooth lap fiber cement board siding.

Windows: No windows are proposed on the garage.

Doors: The applicant had initially proposed to install a 16-foot vehicle door on the south elevation. However, on March 4, 2021, the Historical Preservation and Landmark

Original Garage, Demolished in 2017

Proposed Garage, South Elevation:

Board of Review requested that two narrower vehicle doors be installed instead. The revised elevation drawing with two doors is shown here. A walk-in entry door would be installed on the west elevation.

# Exhibit 2

20' - 0"

2 ROOF PLAN
A2.0 1/4" = 1'-0"

GARAGE SQFT - 440

SHEET TITLE
FIRST FLOOR PLAN

PROJECT NAME

A2.0