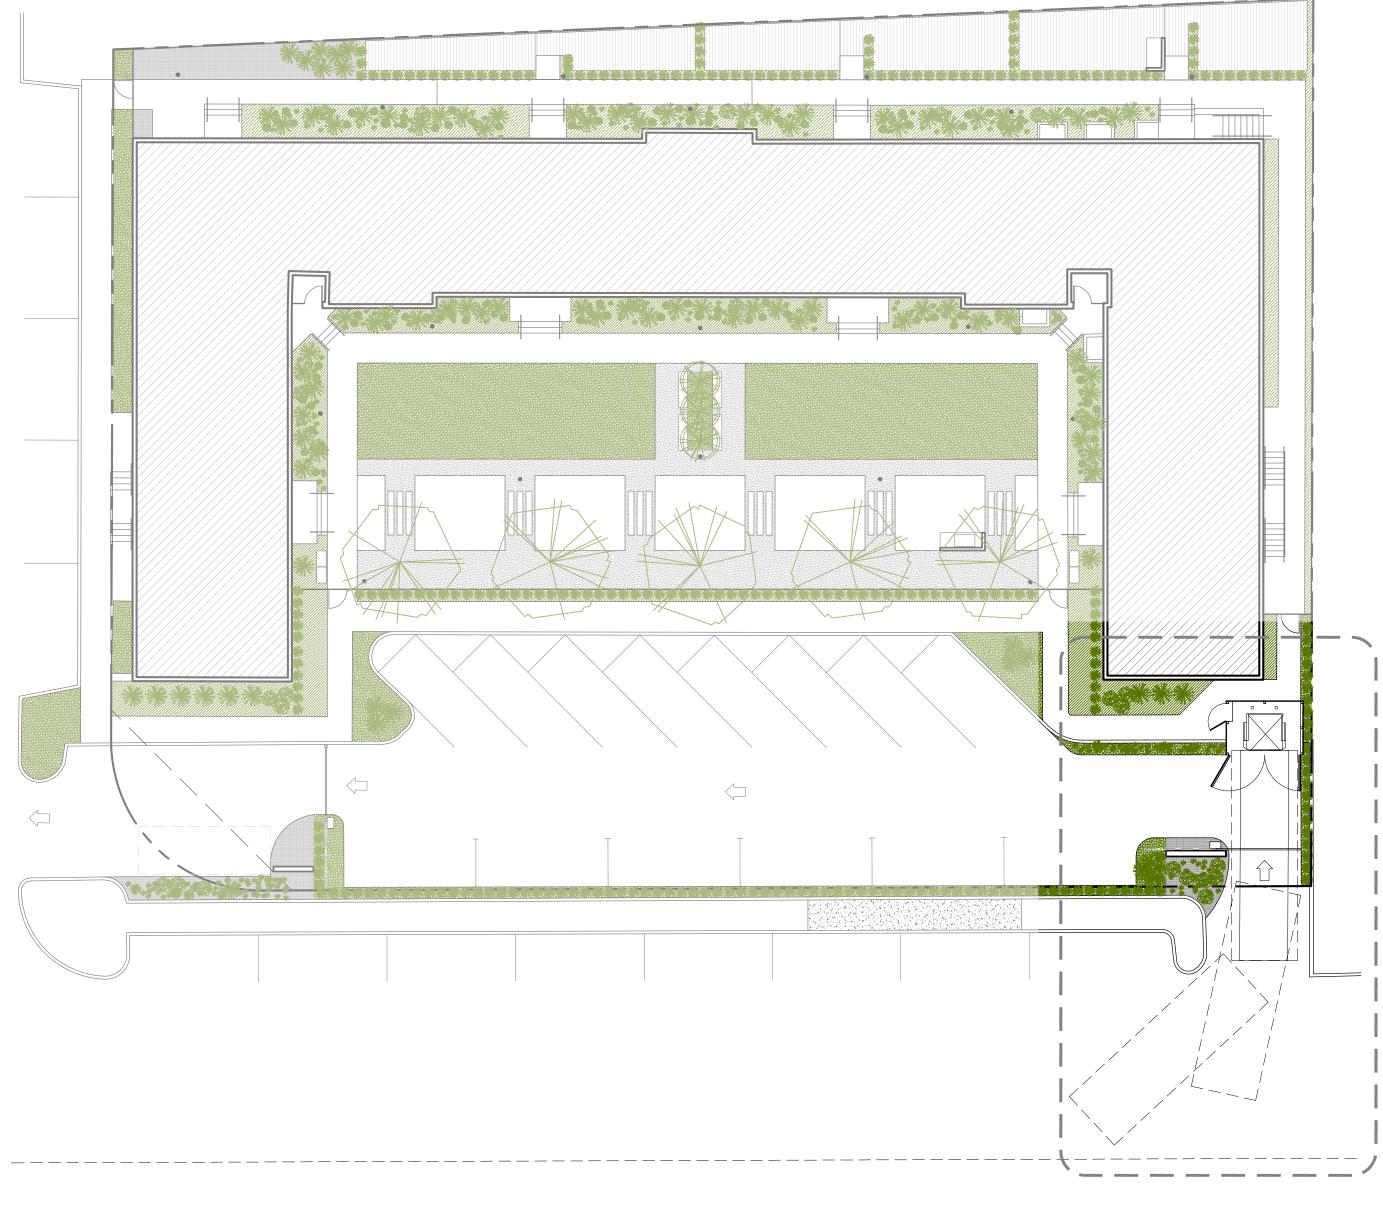

# **AGENDA ITEMS**

- A. Roll Call
- B. Discussion and possible action on minutes of the November 12, 2020 virtual special meeting.
- C. Discussion and possible action to make recommendations to the Capitol Medical Center Improvement and Zoning Commission concerning items on the commission's March 26, 2021 meeting agenda:
  - 1. Discussion and possible action regarding V-20-21-1 and BP-20-21-18, request by David M. Box, Williams, Box, Forshee & Bullard, representing Timbercraft Homes LLC, the owner, for a variance from the 30-percent maximum lot coverage requirement in the RD-2 District and a building permit for construction of a 450-square-foot detached garage at 829 NE 16th Street in the Lincoln Terrace East Historic District of Oklahoma City.
  - 2. Discussion and possible action regarding **BP-20-21-32**, request by Spencer Wilson, Fitzsimmons Architects, representing 701 Culbertson LC, the owner, for a building permit for installation of two monument signs (one primary identification sign and one directional sign) on the property at **701 Culbertson Drive** in Oklahoma City.
  - 3. Discussion and possible action regarding V-20-21-3, request by Spencer Wilson, Fitsimmons Architects, representing 701 Culbertson LC, the owner, for a variance from the siting standards for trash enclosures to allow for installation of a trash enclosure to the south of the existing building as indicated on the submitted application and plans for 701 Culbertson Drive in Oklahoma City.
- D. Report on meetings of the Capitol Medical Center Improvement and Zoning Commission held on November 13, 2020, and January 22, 2021.
- E. Reports and Communications: None.
- F. Discussion and Election: None.
- G. General Discussion: None.
- H. Adjournment