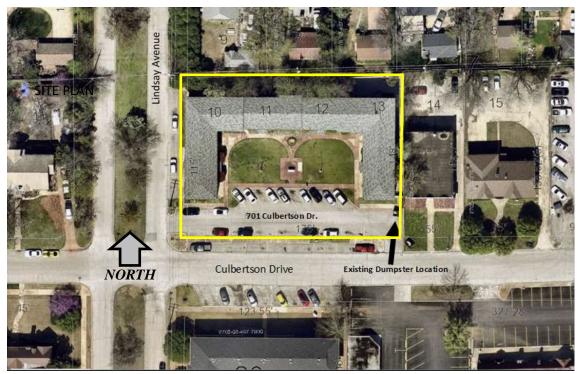

# **AGENDA ITEMS**

- A. Roll Call
- B. Discussion and possible action on minutes of the November 12, 2020 virtual special meeting.
- C. Discussion and possible action to make recommendations to the Capitol Medical Center Improvement and Zoning Commission concerning items on the commission's March 26, 2021 meeting agenda:
  - 1. Discussion and possible action regarding V-20-21-1 and BP-20-21-18, request by David M. Box, Williams, Box, Forshee & Bullard, representing Timbercraft Homes LLC, the owner, for a variance from the 30-percent maximum lot coverage requirement in the RD-2 District and a building permit for construction of a 450-square-foot detached garage at 829 NE 16th Street in the Lincoln Terrace East Historic District of Oklahoma City.
  - 2. Discussion and possible action regarding **BP-20-21-32**, request by Spencer Wilson, Fitzsimmons Architects, representing 701 Culbertson LC, the owner, for a building permit for installation of two monument signs (one primary identification sign and one directional sign) on the property at **701 Culbertson Drive** in Oklahoma City.
  - 3. Discussion and possible action regarding V-20-21-3, request by Spencer Wilson, Fitsimmons Architects, representing 701 Culbertson LC, the owner, for a variance from the siting standards for trash enclosures to allow for installation of a trash enclosure to the south of the existing building as indicated on the submitted application and plans for 701 Culbertson Drive in Oklahoma City.
- D. Report on meetings of the Capitol Medical Center Improvement and Zoning Commission held on November 13, 2020, and January 22, 2021.
- E. Reports and Communications: None.
- F. Discussion and Election: None.
- G. General Discussion: None.
- H. Adjournment