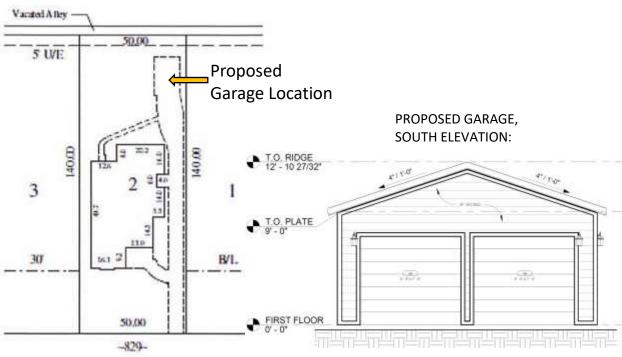

The proposed garage would be constructed on a new concrete slab foundation in the approximate location on the property as the former garage. The proposed garage would have a footprint just under 450 square feet with a gabled roof, lap siding, two vehicle doors, and one entry door.

Roof: The garage would have a gabled roof with ProLam architectural asphalt shingles in Black Shadow color to match the shingles that were recently installed on the home. The roof would have a 6" over 12" pitch. The ridgeline of the roof would be 14 feet, 8 inches in height.

Walls: All exterior walls would be finished with horizontal 8-inch smooth lap fiber cement board siding.

Windows: No windows are proposed on the garage.

Doors: The applicant had initially proposed to install a 16-foot vehicle door on the south elevation. However, on March 4, 2021, the Historical Preservation and Landmark

Original Garage, Demolished in 2017

Proposed Garage, South Elevation:

Board of Review requested that two narrower vehicle doors be installed instead. The revised elevation drawing with two doors is shown here. A walk-in entry door would be installed on the west elevation.