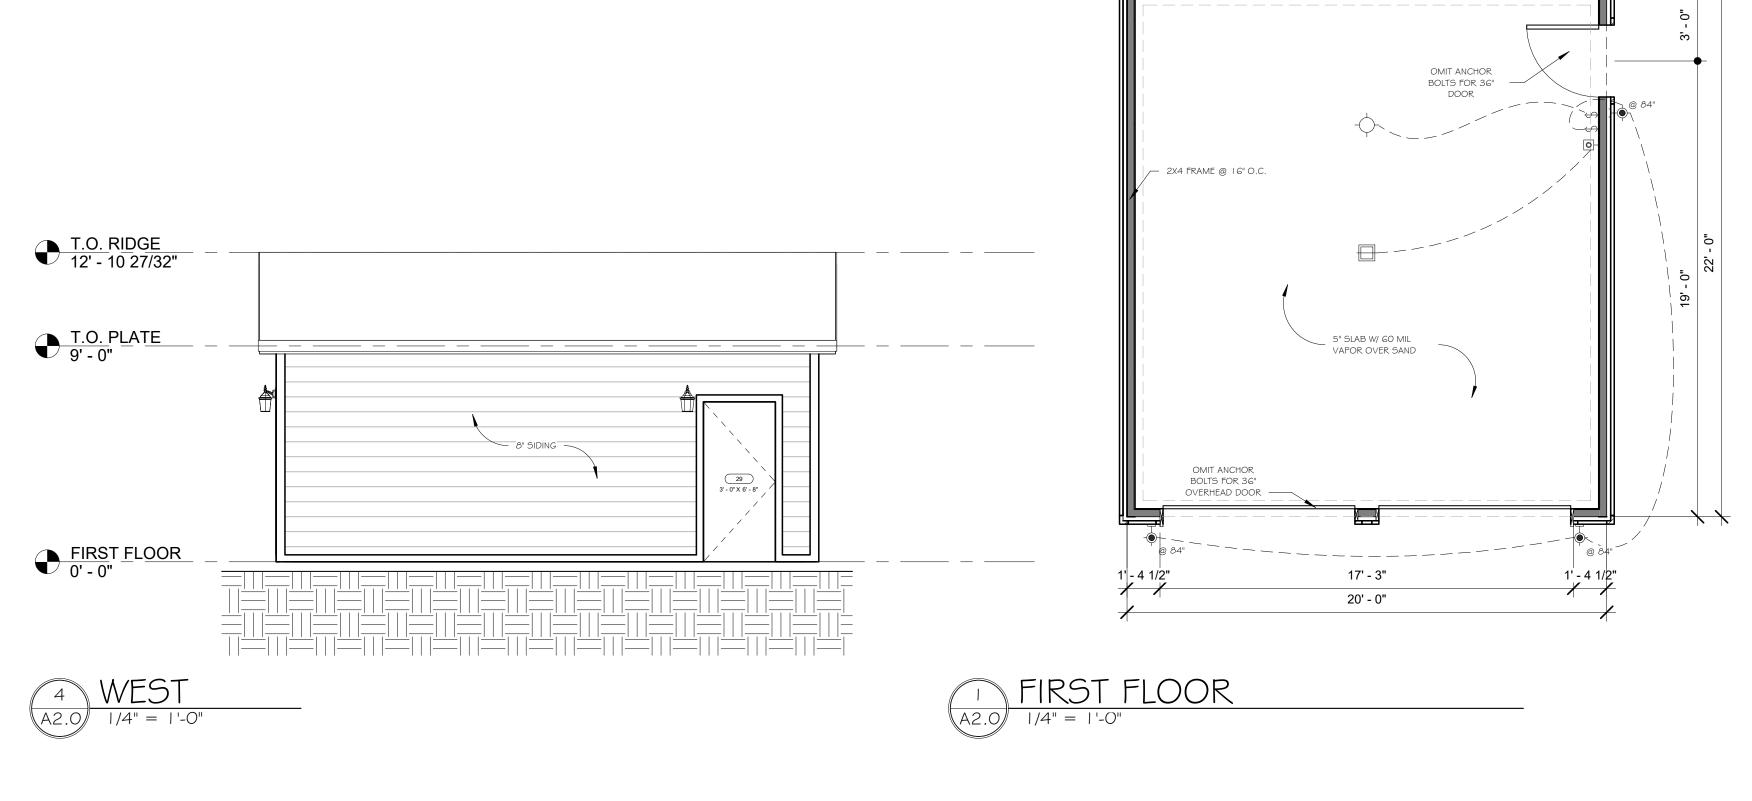

Setbacks, Lot Coverage and Open Space: The recorded plat of the State Capitol 2<sup>nd</sup> Addition establishes a 5-foot utility easement along the rear (north) lot line. The zoning rules require detached garages to be located behind the rear wall of the home and 5 feet from side lot lines. The garage is proposed to be set back 5 feet

from the north property line, 5 feet from the east property line, and 25 feet from the west property line. The proposed placement of the garage is similar to other nearby garages in the district and is in compliance with setback and open space requirements.

*The detached garage will be set back 5 feet from the rear (north) lot line.* 

**OAC 120:10-7-10. General Requirements (Parking and Driveways).** The following requirements apply to all land used for driveways and off-street parking purposes in all zoning districts: