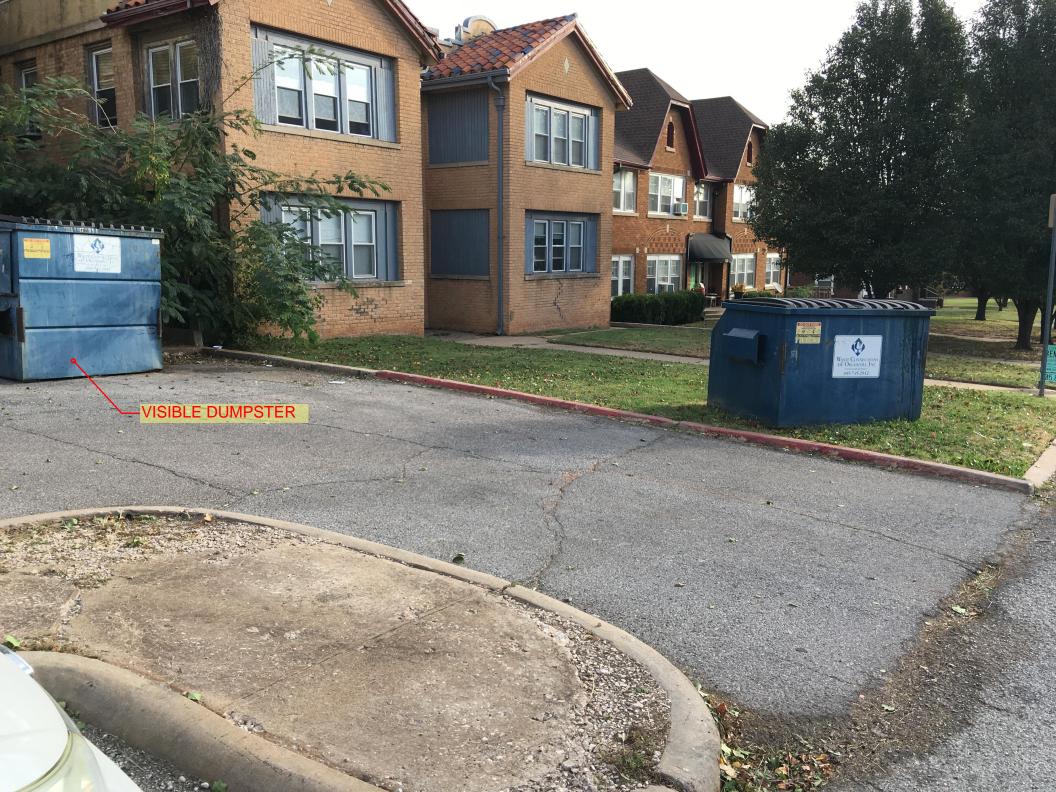

# **AGENDA ITEMS**

- A. Roll Call
- B. Discussion and possible action on minutes of the November 12, 2020 virtual special meeting.
- C. Discussion and possible action to make recommendations to the Capitol Medical Center Improvement and Zoning Commission concerning items on the commission's March 26, 2021 meeting agenda:
  - 1. Discussion and possible action regarding V-20-21-1 and BP-20-21-18, request by David M. Box, Williams, Box, Forshee & Bullard, representing Timbercraft Homes LLC, the owner, for a variance from the 30-percent maximum lot coverage requirement in the RD-2 District and a building permit for construction of a 450-square-foot detached garage at 829 NE 16th Street in the Lincoln Terrace East Historic District of Oklahoma City.
  - 2. Discussion and possible action regarding **BP-20-21-32**, request by Spencer Wilson, Fitzsimmons Architects, representing 701 Culbertson LC, the owner, for a building permit for installation of two monument signs (one primary identification sign and one directional sign) on the property at **701 Culbertson Drive** in Oklahoma City.
  - 3. Discussion and possible action regarding V-20-21-3, request by Spencer Wilson, Fitsimmons Architects, representing 701 Culbertson LC, the owner, for a variance from the siting standards for trash enclosures to allow for installation of a trash enclosure to the south of the existing building as indicated on the submitted application and plans for 701 Culbertson Drive in Oklahoma City.
- D. Report on meetings of the Capitol Medical Center Improvement and Zoning Commission held on November 13, 2020, and January 22, 2021.
- E. Reports and Communications: None.
- F. Discussion and Election: None.
- G. General Discussion: None.
- H. Adjournment