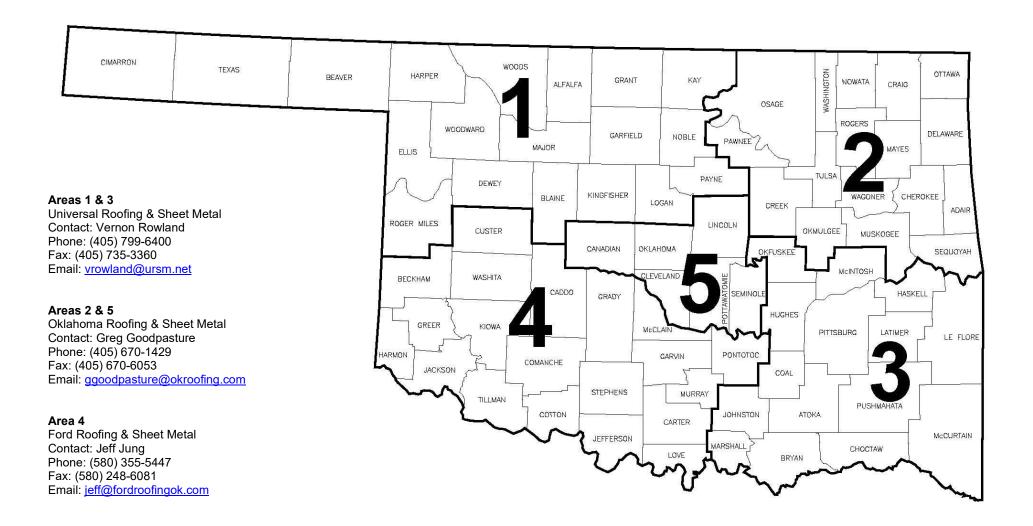

## **Roofing Asset Management Program Procedure**

|                                                                                                                                                                                                                                                                                          | Office of Management & Enterprise Services ■ Capital Assets Management ■ Construction and Properties |                                                                                                                                                                                                                                            |                                                                |                                                                                                                                                                                                                                                                                                                                                                                                                                                                                                                                                                                                                                                                                                                                                                              |
|------------------------------------------------------------------------------------------------------------------------------------------------------------------------------------------------------------------------------------------------------------------------------------------|------------------------------------------------------------------------------------------------------|--------------------------------------------------------------------------------------------------------------------------------------------------------------------------------------------------------------------------------------------|----------------------------------------------------------------|------------------------------------------------------------------------------------------------------------------------------------------------------------------------------------------------------------------------------------------------------------------------------------------------------------------------------------------------------------------------------------------------------------------------------------------------------------------------------------------------------------------------------------------------------------------------------------------------------------------------------------------------------------------------------------------------------------------------------------------------------------------------------|
| The following outline provides information and procedures for authorized public agencies to use the Oklahoma Roof Asset Management Program.  Authorized public agencies include state agencies, counties, cities, towns, school districts and other political subdivisions of the State. |                                                                                                      |                                                                                                                                                                                                                                            |                                                                |                                                                                                                                                                                                                                                                                                                                                                                                                                                                                                                                                                                                                                                                                                                                                                              |
|                                                                                                                                                                                                                                                                                          | Step                                                                                                 |                                                                                                                                                                                                                                            | Conta                                                          | Agency: acts the pre-qualified Roofing Contractor designated for their area and requests proposal for work needed. Please to attached state map by county to find area and contractor contact information.                                                                                                                                                                                                                                                                                                                                                                                                                                                                                                                                                                   |
|                                                                                                                                                                                                                                                                                          | Step                                                                                                 | <ul> <li>P 2: Roofing Contractor:         <ul> <li>Schedules an on-site review, provides line-item proposal to Public Agency and reports contact to State Roofing Coordinator at Construction and Properties (CAP).</li> </ul> </li> </ul> |                                                                |                                                                                                                                                                                                                                                                                                                                                                                                                                                                                                                                                                                                                                                                                                                                                                              |
|                                                                                                                                                                                                                                                                                          | Step                                                                                                 | 3:                                                                                                                                                                                                                                         | Upon<br>o<br>o<br>o                                            | acceptance, Public Agency submits the following to the State Roofing Coordinator of CAP:  A completed CAP Form M701 Project Requisition (available at <a href="https://oklahoma.gov/omes/services/construction-and-properties/cap-forms.html">https://oklahoma.gov/omes/services/construction-and-properties/cap-forms.html</a> ),  A completed requisition (non-state entities submit a purchase order made to the roofing company) for the amount of the proposal,  The line-item proposal from the Roofing Contractor, and A Purchase Order (PO) made to Office of Management and Enterprise Services (Vendor #0000000090) for the standard 3.5% administrative fee, to:  State of Oklahoma  OMES/CAM/CAP  P. O. Box 53448  Oklahoma City, OK 73152-3448  Cap@omes.ok.gov |
|                                                                                                                                                                                                                                                                                          | Step                                                                                                 |                                                                                                                                                                                                                                            | <ul><li>Revi</li><li>Verif</li><li>Verif</li><li>CAP</li></ul> | receipt of a request, <b>CAP</b> completes the following administrative functions: ews line-item proposal and prepares release on Statewide Roofing Contract. ies that Contractor has current Certificate of Insurance and bonds on file. ies that plans and specifications, if required, have been received, reviewed, and approved. issues Work Order/Notice to Proceed to Roofing Contractor. invoices Public Agency for standard 3.5% administrative fee, if fee not previously provided.                                                                                                                                                                                                                                                                                |
|                                                                                                                                                                                                                                                                                          | Step                                                                                                 | 5:                                                                                                                                                                                                                                         | Roofir                                                         | ng Contractor coordinates pre-work meeting with Public Agency and performs work.:                                                                                                                                                                                                                                                                                                                                                                                                                                                                                                                                                                                                                                                                                            |
|                                                                                                                                                                                                                                                                                          | Step                                                                                                 |                                                                                                                                                                                                                                            | <ul><li>Roof</li></ul>                                         | ent Application and Invoicing Process:  ing Contractor submits an Invoice to <b>CAP</b> . <b>CAP</b> reviews the Invoice and forwards to Public Agency for payment.  ic Agency makes payment to the Roofing Contractor.                                                                                                                                                                                                                                                                                                                                                                                                                                                                                                                                                      |

## State of Oklahoma by County Roof Maintenance Areas