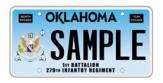

#### **3** MILITARY PLATES

Military plates are designed to honor and support our nation's heroes who are serving or have served in the U.S. Military. View our selection and requirements for military plates.