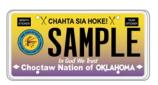

#### **21** TRIBAL PLATES

Tribal plates are a great way to represent your Chickasaw or Choctaw heritage. Visit our Tribal Plates page here, or view our selection and requirements for Tribal plates.